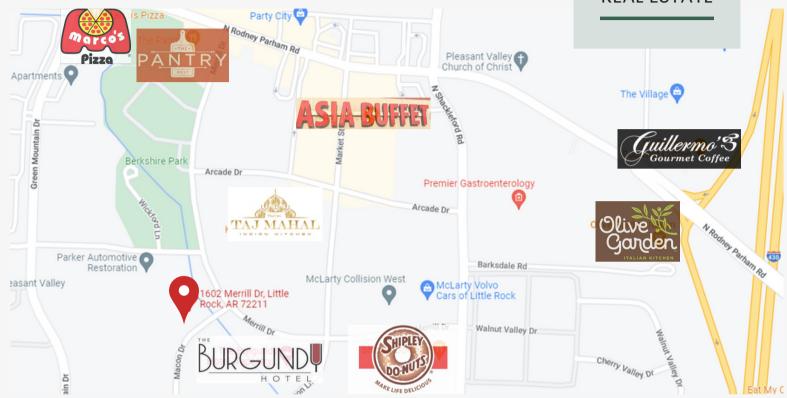

## RETAIL / OFFICE SPACE FOR LEASE

## 1602 MERRILL DRIVE STE B | \$14/SF

LITTLE ROCK. ARKANSAS 72211



**HAYBAR** 



#### THE PROPERTY

- minutes from downtown

#### PROPERTY FEATURES

- Office or retail space
- direct access to I-430

#### HAYBAR REAL ESTATE

701 W 7th Street Little Rock, Arkansas 72201 www.haybarrealestate.com

#### LAUREN FREDERICK

Commercial Agent 501-374-2303 LFrederick@hosto.com



# RETAIL / OFFICE SPACE FOR LEASE

## 1602 MERRILL DRIVE STE B | \$14/SF

LITTLE ROCK, ARKANSAS 72211



HAYBAR REAL ESTATE





All information contained herein is secured from sources we believe to be reliable. However, no information is guaranteed in any way. Any reproduction of this material is prohibited with consent of Haybar Real Estate.

#### AGENCY/OWNERSHIP DISCLOSURE