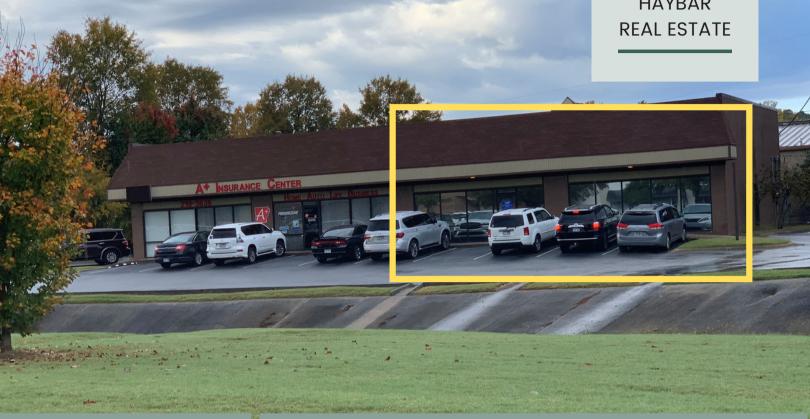

## 1602 MERRILL DRIVE STE B | \$14/SF

LITTLE ROCK. ARKANSAS 72211

**HAYBAR** 

#### THE PROPERTY

- minutes from downtown

#### PROPERTY FEATURES

- Office or retail space
- direct access to I-430