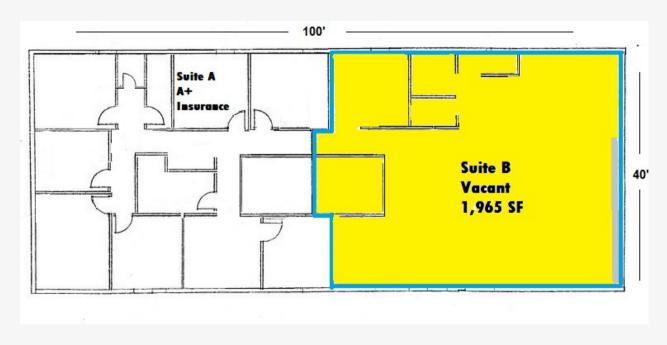

## RETAIL / OFFICE SPACE FOR LEASE

## 1602 MERRILL DRIVE STE B | \$14/SF

LITTLE ROCK. ARKANSAS 72211



**HAYBAR** 



#### THE PROPERTY

- minutes from downtown

#### PROPERTY FEATURES

- Office or retail space
- direct access to I-430

#### HAYBAR REAL ESTATE

701 W 7th Street Little Rock, Arkansas 72201 www.haybarrealestate.com

#### LAUREN FREDERICK

Commercial Agent 501-374-2303 LFrederick@hosto.com



# RETAIL / OFFICE SPACE FOR LEASE

## 1602 MERRILL DRIVE STE B | \$14/SF

LITTLE ROCK, ARKANSAS 72211



HAYBAR REAL ESTATE





All information contained herein is secured from sources we believe to be reliable. However, no information is guaranteed in any way. Any reproduction of this material is prohibited with consent of Haybar Real Estate.

#### AGENCY/OWNERSHIP DISCLOSURE