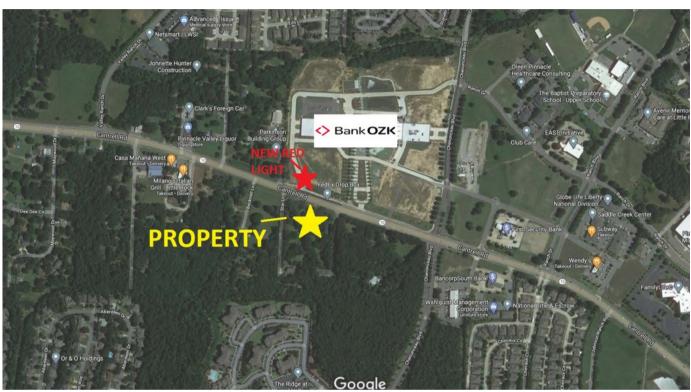

## FOR SALE \$1,975,000

- 3.12± ACRES
  - (only \$13.86/SF!)
- Commercial potential
- 460' of Cantrell / Hwy 10 frontage
- Labeled as "Transition" on City Master Plan
- Build to suit across from new Bank OZK headquarters
- New stoplight installation