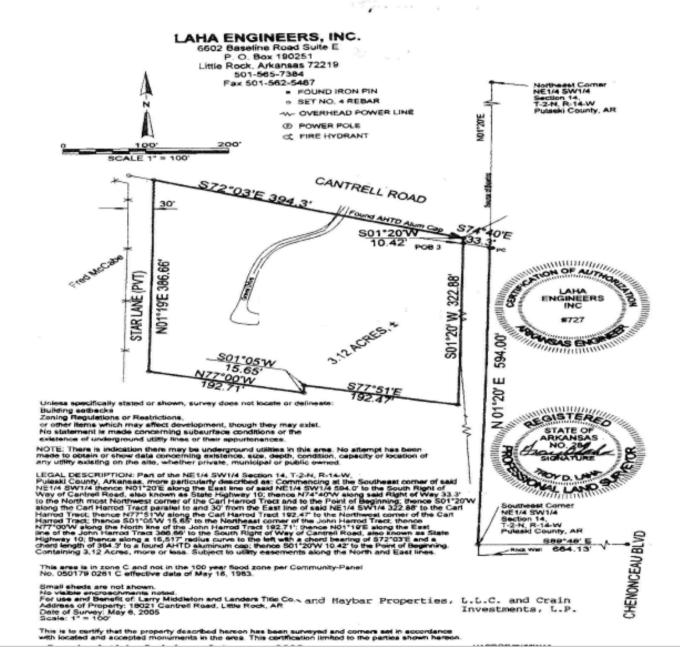

## FOR SALE \$1,975,000

- 3.12± ACRES
  - (only \$13.86/SF!)
- Commercial potential
- 460' of Cantrell / Hwy 10 frontage
- Labeled as "Transition" on City Master Plan
- Build to suit across from new Bank OZK headquarters
- New stoplight installation