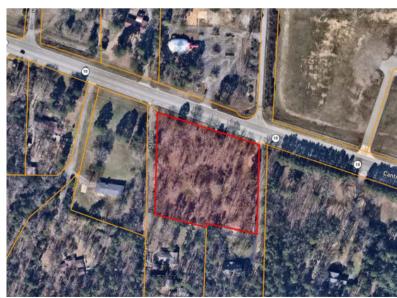

## FOR SALE \$1,975,000

- 3.12± ACRES
  - (only \$13.86/SF!)
- Commercial potential
- 460' of Cantrell / Hwy 10 frontage
- Labeled as "Transition" on City Master Plan
- Build to suit across from new Bank OZK headquarters
- New stoplight installation