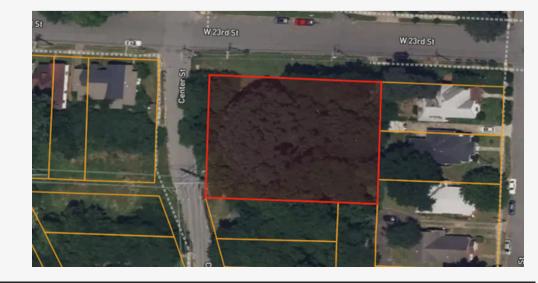

## THE PROPERTY

- Large downtown residential corner lot
- **Prime location** for new construction

## PROPERTY FEATURES

- 0.51± acre corner lot on the corner of 23rd & Center Street
- Located in the Historic Mansion District
- Currently zoned residential
- Close to shopping, dining, and entertainment in the SoMa and Pettaway neighborhoods