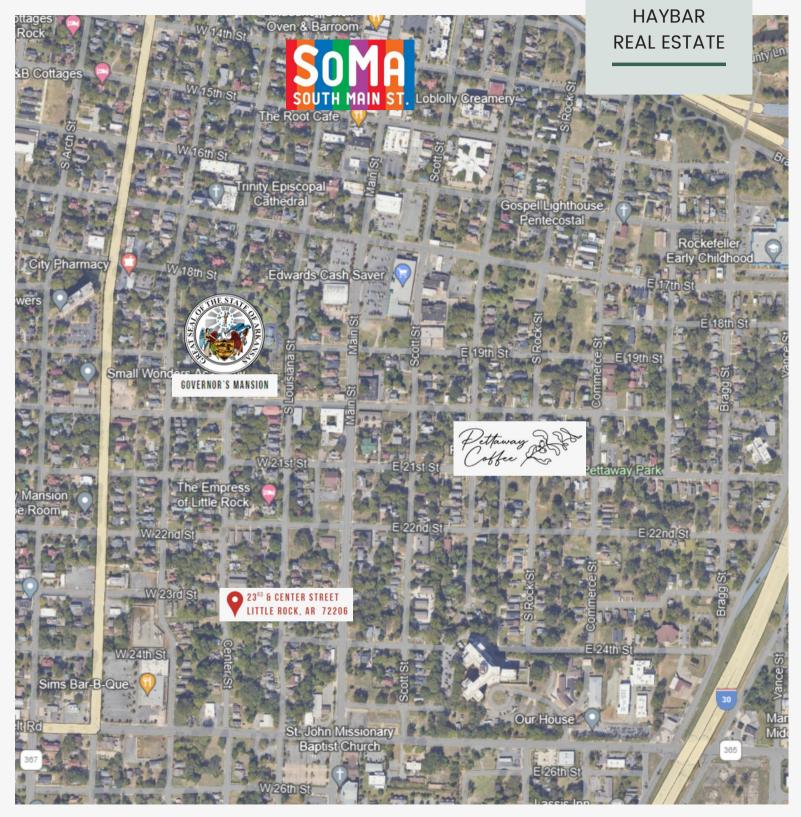

## PROPERTY FEATURES

- 0.51± acre corner lot on the corner of 23rd & Center Street
- Located in the Historic Mansion District
- Currently zoned residential
- Close to shopping, dining, and entertainment in the SoMa and Pettaway neighborhoods