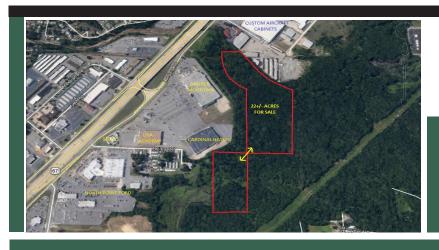

# 22+/- ACRES FOR SALE

## **\$250,000**

Property mostly lies in Sherwood city limits

Remaining acreage lies in NLR city limits

Sherwood acreage zoned C-3

NLR acreage zoned I-2

- Currently landlocked and mostly in floodplain
- Adjoining four acres also for sale providing direct access from Briley Road
- Located behind Cardinal Health/Gander Mtn