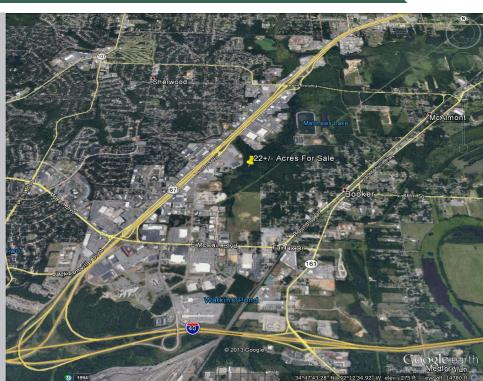

# 22+/- ACRES FOR SALE

### North Little Rock/Sherwood, Arkansas

## **\$250,000**

Property mostly lies in Sherwood city limits

Remaining acreage lies in NLR city limits

Sherwood acreage zoned C-3

NLR acreage zoned I-2

- Currently landlocked and mostly in floodplain
- Adjoining four acres also for sale providing direct access from Briley Road
- Located behind Cardinal Health/Gander Mtn