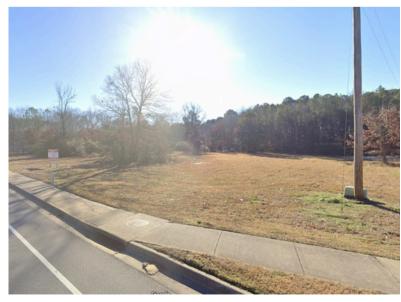

## **COMMERCIAL LAND FOR SALE**

10501 CHICOT RD, LITTLE ROCK, AR 72209

## FOR SALE \$249,000

- 1.93± acres on Mabelvale Cut Off Rd (only \$2.96/SF!)
- Zoned C-3
- 19,000± VPD (2022; Baseline Rd)
- Near the corner of Chicot Rd & Mabelvale Cut Off Rd
- Close proximity to Bass Pro & Outlets of Little Rock, and I-30