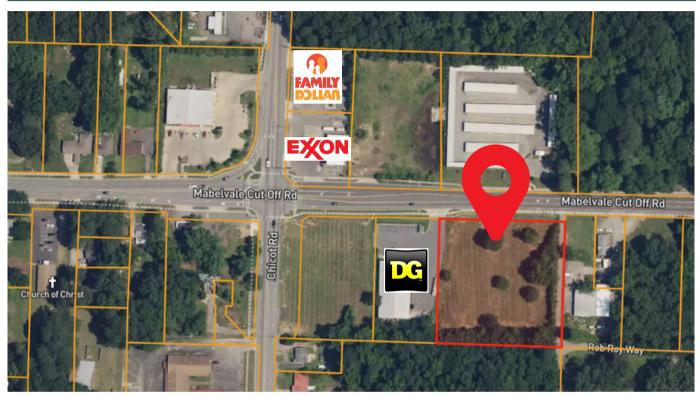

## **COMMERCIAL LAND FOR SALE**

10501 CHICOT RD, LITTLE ROCK, AR 72209

## FOR SALE \$249,000

- 1.93± acres on Mabelvale Cut Off Rd (only \$2.96/SF!)
- Zoned C-3
- 19,000± VPD (2022; Baseline Rd)
- Near the corner of Chicot Rd & Mabelvale Cut Off Rd
- Close proximity to Bass Pro & Outlets of Little Rock, and I-30