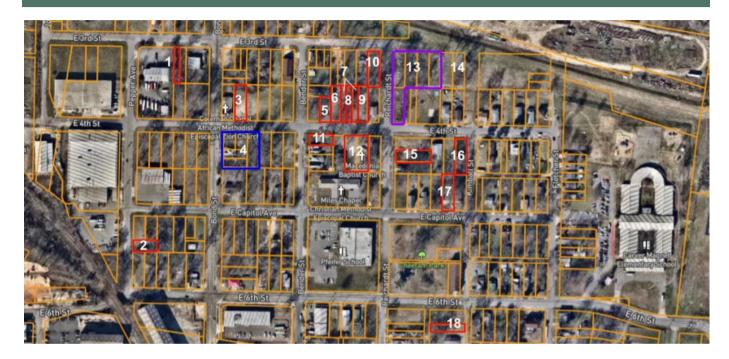

## OPPORTUNITY ZONE EAST VILLAGE

Commercial, multifamily, and residential potential

| NUMBER | PARCEL #                 | SF     | ADDRESS          | LOT/BLK  | PRICE | /SF  | PRICE           |
|--------|--------------------------|--------|------------------|----------|-------|------|-----------------|
| 1.     | 34L0030000800            | 3,750  | 1613 E 3rd St    | 4/2      | \$ 1  | 0.00 | \$<br>37,500.00 |
| 2.     | 34L0030012300            | 5,000  | 511 Pepper Ave   | 1/18     | \$ 1  | 0.00 | \$<br>50,000.00 |
| 3.     | 34L0030002900            | 7,405  | 1704 E 4th St    | 11/3     | \$    | 8.00 | \$<br>59,240.00 |
| 4.     | 4th & Bond Corner (5)    | 22,400 | 4th & Bond       | 1-3/14   | \$    |      | 275,000.00      |
| 5.     | 34L0030004100            | 5,000  | 1806 E 4th St    | 11/4     | \$    | 8.00 | \$<br>40,000.00 |
| 6.     | 34L0030004400            | 5,700  | E 4th St         | 10/4     | \$    | 8.00 | \$<br>45,600.00 |
| 7/8.   | 34L0030004100            | 7,500  | 1816 E 4th St    | 8/4      | \$    | 8.00 | \$<br>60,000.00 |
|        | 34L0030004300            | 3,750  | 1812 E 4th St    | 9/4      | \$    | 8.00 | \$<br>30,000.00 |
| 9.     | 34L0020004200            | 5,700  | 1816 E 4th St    | 8/4      | \$    | 8.00 | \$<br>45,600.00 |
| 10.    | 34L0030003900            | 7,500  | 3rd St           | 6/4      | \$ 1  | 0.00 | \$<br>75,000.00 |
| 11.    | 34L0030008600            | 4,300  | 401 Bender St    | 1/13     | \$ 1  | 0.00 | \$<br>43,000.00 |
| 12.    | 34L0030009000            | 7,500  | 1813 E 4th St    | 4/13     | \$    | 8.00 | \$<br>60,000.00 |
|        | 34L0030009100            | 7,500  | 1817 E 4th St    | 5/13     | \$    | 8.00 | \$<br>60,000.00 |
| 13.    | Reichardt Assemblage (5) | 37,405 | E 3rd St         | 1-4,12/5 | \$    |      | 375,000.00      |
| 14.    | 34L0030005300            | 7,500  | E 3rd St         | 6/5      | \$ 1  | 0.00 | \$<br>75,000.00 |
| 15.    | 34L0030007400            | 7,500  | 411 Reichardt St | 1/12     | \$    | 8.00 | \$<br>60,000.00 |
| 16.    | 34L0030007800            | 7,500  | 1921 E 4th St    | 4/2      | \$    | 5.50 | \$<br>41,250.00 |
| 17.    | 34L0030008100            | 7,350  | 1918 E 5th St    | 8/12     | \$    | 5.50 | \$<br>40,425.00 |
| 18.    | 34L0030020700            | 4,620  | Kimball St       | 15/28    | \$    | 6.00 | \$<br>27,720.00 |