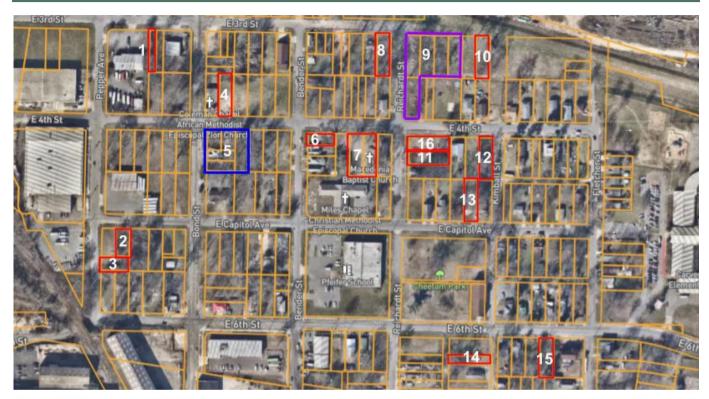

## OPPORTUNITY ZONE EAST VILLAGE

Commercial, multifamily, and residential potential

| NUMBER | PARCEL#                  | SF     | ADDRESS          | LOT/BLK  | PRICE/SF | 88 | PRICE      |
|--------|--------------------------|--------|------------------|----------|----------|----|------------|
| 1.     | 34L0030000800            | 3,750  | 1613 E 3rd St    | 4/2      | \$ 10.00 | \$ | 37,500.00  |
| 2.     | 34L0030012400            | 5,000  | 1603 E 5th St    | 2/18     | \$ 10.00 | \$ | 50,000.00  |
| 3.     | 34L0030012300            | 5,000  | 511 Pepper Ave   | 1/18     | \$ 10.00 | \$ | 50,000.00  |
| * 4.   | 34L0030002900            | 7,405  | 1704 E 4th St    | 11/3     | \$ 8.00  | \$ | 59,240.00  |
| 5.     | 4th & Bond Corner (5)    | 22,400 | 4th & Bond       | 1-3 / 14 | \$       |    | 275,000.00 |
| 6.     | 34L0030008600            | 4,300  | 401 Bender St    | 1/13     | \$ 10.00 | \$ | 43,000.00  |
| 7      | 34L0030009000            | 7,500  | 1813 E 4th St    | 4/13     | \$ 8.00  | \$ | 60,000.00  |
| 1.     | 34L0030009100            | 7,500  | 1817 E 4th St    | 5/13     | \$ 8.00  | \$ | 60,000.00  |
| 8.     | 34L0030003900            | 7,500  | 3rd St           | 6/4      | \$ 10.00 | \$ | 75,000.00  |
| 9.     | Reichardt Assemblage (5) | 37,405 | E 3rd St         | 1-4,12/5 | \$       |    | 375,000.00 |
| 10.    | 34L0030005300            | 7,500  | E 3rd St         | 6/5      | \$ 10.00 | \$ | 75,000.00  |
| 11.    | 34L0030007400            | 7,500  | 411 Reichardt St | 1/12     | \$ 8.00  | \$ | 60,000.00  |
| 12.    | 34L0030007800            | 7,500  | 1921 E 4th St    | 4/2      | \$ 6.00  | \$ | 45,000.00  |
| 13.    | 34L0030008100            | 7,350  | 1918 E 5th St    | 8/12     | \$ 6.00  | \$ | 44,100.00  |
| 14.    | 34L0030020700            | 4,620  | Kimball St       | 15/28    | \$ 6.00  | \$ | 27,720.00  |
| 15.    | 34L0030018300            | 7,000  | 2015 E 6th St    | 3/27     | \$ 6.00  | \$ | 42,000.00  |
| 16.    | 34L0030007500            | 7,500  | Reichardt St     | 1/12     | \$ 9.00  | \$ | 67,500.00  |