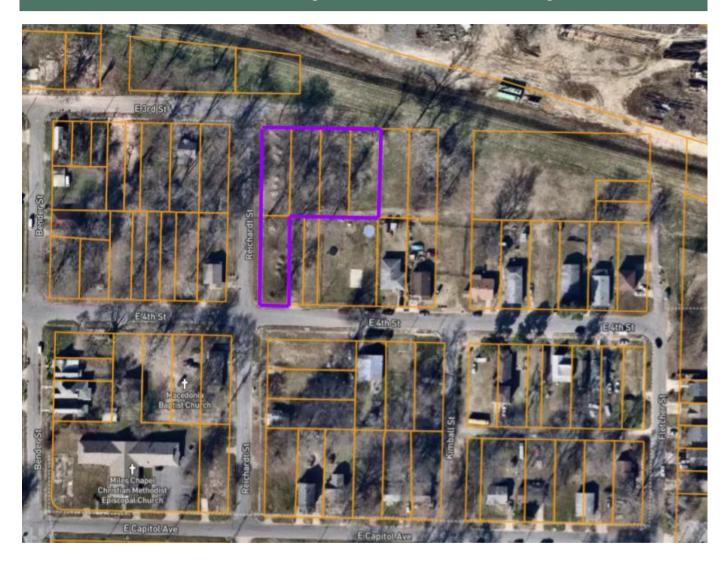

## OPPORTUNITY ZONE EAST VILLAGE

Reichardt Assemblage - E 3rd St Commercial Package

| PACKAGE                 | PARCEL#       | SF    | ADDRESS  | LOT/BLK | PRICE         |
|-------------------------|---------------|-------|----------|---------|---------------|
| Reichardt<br>Assemblage | 34L0030004800 | 7,500 | E 3rd St | 1/5     |               |
|                         | 34L0030004900 | 7,500 | E 3rd St | 2/5     |               |
|                         | 34L0030005100 | 7,500 | E 3rd St | 4/5     | \$ 375,000.00 |
|                         | 34L0030005900 | 7,500 | E 4th St | 12/5    |               |
|                         | 34L0030005000 | 7,405 | E 3rd St | 3/5     |               |