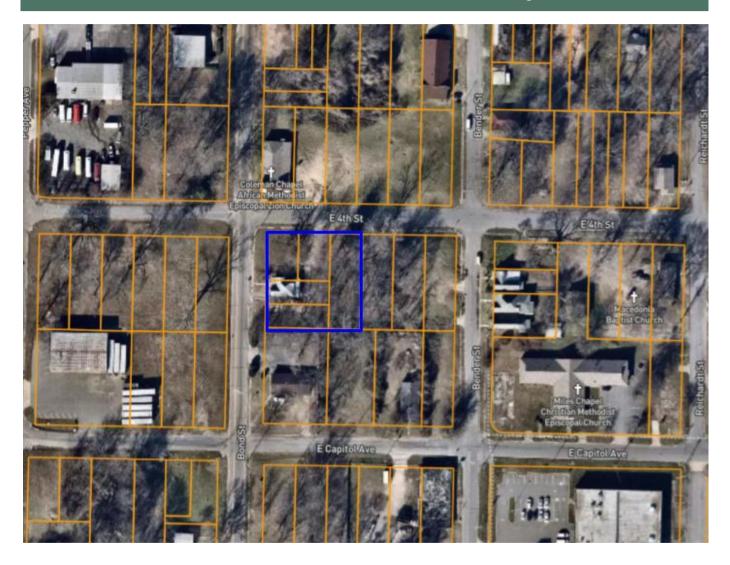

## OPPORTUNITY ZONE EAST VILLAGE

Great Corner - 4th & Bond Commercial Package

| PACKAGE                    | PARCEL#       | SF    | ADDRESS       | LOT/BLK | PRICE         |
|----------------------------|---------------|-------|---------------|---------|---------------|
| Great Corner<br>4th & Bond | 34L0030009700 | 3,750 | 4th & Bond    | 1/14    |               |
|                            | 34L0030010000 | 3,750 | 1703 E 4th St | 2/14    |               |
|                            | 34L0030009800 | 3,700 | 407 Bond St   | 1-2/14  | \$ 275,000.00 |
|                            | 34L0030009900 | 3,700 | 411 Bond St   | 1/14    |               |
|                            | 34L0030010100 | 7,500 | 1705 E 4th St | 3/14    |               |