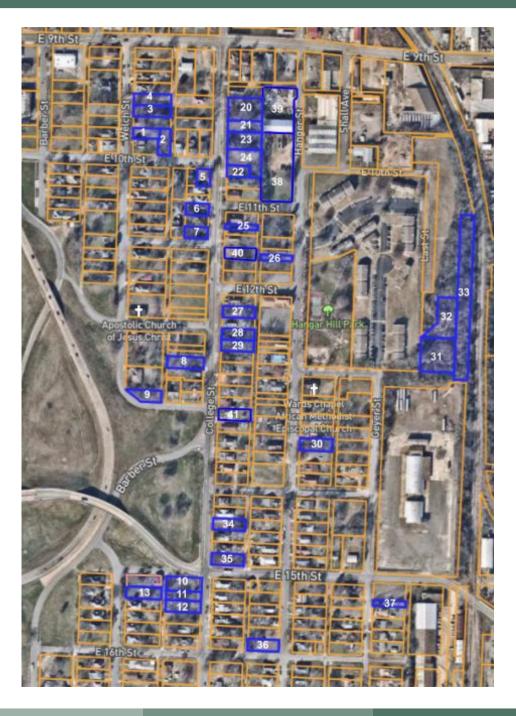

## OPPORTUNITY ZONE HANGER HILL

Commercial, multifamily, and residential potential

| NUMBER | PARCEL#       | SF     | ADDRESS          | LOT/BLK | PRICE/SF |       |        | PRICE      |
|--------|---------------|--------|------------------|---------|----------|-------|--------|------------|
| 1.     | 34L0230000900 | 5,220  | 919 Welch St     | 11/1    | \$       | 6.00  | \$     | 31,320.00  |
| 2.     | 34L0230001000 | 2,280  | 1010 E 10th St   | 11/1    | \$       | 10.00 | \$     | 22,800.00  |
| 3.     | 34L0230001300 | 8,100  | 915 Welch St     | 15/1    | \$       | 6.00  | \$     | 48,600.00  |
| 4.     | 34L0230001400 | 8,100  | 913 Welch St     | 16/1    | \$       | 6.00  | \$     | 48,600.00  |
| 5.     | 34L0230006900 | 4,350  | 1000 College St  | 1/8     | \$       | 10.00 | \$     | 43,500.00  |
| 6.     | 34L0230007400 | 4,791  | 1012 College St  | 4/8     | \$       | 7.00  | \$     | 33,537.00  |
| 7.     | 34L0230007600 | 4,791  | 1022 College St  | 6/8     | \$       | 7.00  | \$     | 33,537.00  |
| 8.     | 34L0230011800 | 7,750  | 1210 College St  | 3/16    | \$       | 5.00  | \$     | 38,750.00  |
| 9.     | 34L0230012300 | 7,500  | 1110 E 13th St   | 7/16    | \$       | 5.00  | \$     | 37,500.00  |
| 10.    | 34L0230013800 | 9,000  | 1500 College St  | 1/25    | \$       | 7.00  | \$     | 63,000.00  |
| 11.    | 34L0230013900 | 6,098  | 1508 College St  | 2/25    | \$       | 7.00  | \$     | 42,686.00  |
| 12.    | 34L0230014000 | 7,500  | 1510 College St  | 3/25    | \$       | 7.00  | \$     | 52,500.00  |
| 13.    | 34L0230014800 | 7,500  | 1505 Welch St    | 11/25   | \$       | 7.00  | \$     | 52,500.00  |
| 20.    | 34L0270003600 | 15,000 | 913 College St A | 8/3     | \$       | 6.00  | \$     | 90,000.00  |
| 21.    | 34L0270003800 | 7,500  | 917 College St   | 10/3    | \$       | 6.00  | \$     | 45,000.00  |
| 22.    | 34L0270004100 | 5,000  | 1003 College St  | 0/4     | \$       | 6.00  | \$     | 30,000.00  |
| 23.    | 34L0270004400 | 11,400 | 921 College St   | 0/4     | \$       | 6.00  | \$     | 68,400.00  |
| 24.    | 34L0270004500 | 11,400 | 925 College St   | 0/4     | \$       | 6.00  | \$     | 68,400.00  |
| 25.    | 34L0270004700 | 3,080  | 1105 College St  | 2/5     | \$       | 7.00  | \$     | 21,560.00  |
| 26.    | 34L0270005700 | 3,500  | 1116 Hanger St   | 9/5     | \$       | 7.00  | \$     | 24,500.00  |
| 27.    | 34L0270006200 | 7,000  | College St       | 2/6     | \$       | 6.00  | \$     | 42,000.00  |
| 28.    | 34L0270006400 | 7,000  | 1211 College St  | 4/6     | \$       | 6.00  | \$     | 42,000.00  |
| 29.    | 34L0270006500 | 7,000  | 1215 College St  | 5/6     | \$       | 6.00  | \$     | 42,000.00  |
| 30.    | 34L0270008200 | 7,840  | Hanger St        | 6/8     | \$       | 5.00  | \$     | 39,200.00  |
| 31.    | 34L0270009100 | 20,908 | E 13th St        | 7/20    | \$       | 3.00  | \$     | 62,724.00  |
| 32.    | 34L0270009200 | 17,305 | E 13th St        | 10/20   | \$       | 3.00  | \$     | 51,915.00  |
| 33.    | 34L2160000300 | 43,444 | Geyer St         | /       | \$       | 3.00  | \$     | 130,332.00 |
| 34.    | 34L2180001200 | 7,000  | 1411 College St  | 3/5     | \$       | 6.00  | \$     | 42,000.00  |
| 35.    | 34L2180001500 | 7,000  | 1423 College St  | 6/5     | \$       | 6.00  | \$     | 42,000.00  |
| 36.    | 34L2180006600 | 7,000  | 1522 Hanger St   | 7/12    | \$       | 5.00  | \$     | 35,000.00  |
| 37.    | 34L2180004100 | 3,500  | Geyer St         | 2/10    | \$       | 8.00  | \$     | 28,000.00  |
| 38.    | 34L0270004000 | 42,106 | Hanger St        | /4      | \$       | 5.00  | \$     | 210,530.00 |
| 39.    | 34L0270003900 | 28,314 | 924 Hanger St    | 11/3    |          | Wa    | are ho | ouse       |
| 40.    | 34L0270005100 | 7,000  | 1115 College St  | 4/5     | \$       | 6.50  | \$     | 45,500.00  |
| 41     | 34L2170000500 | 7,000  | 1303 College St  | 5/7     |          |       | Hous   |            |