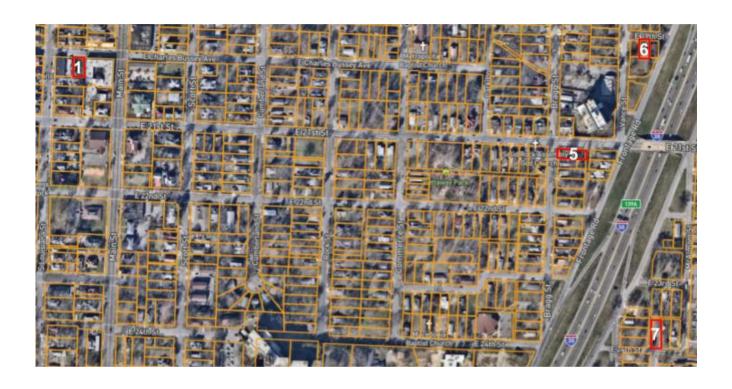

## OPPORTUNITY ZONE PETTAWAY NEIGHBORHOOD

Commercial, multifamily, and residential potential

The listed properties offer excellent opportunities for residential development, strategically located in the up-and-coming Pettaway Neighborhood. With significant new additions like the popular Pettaway Coffee and the vibrant Pettaway Square, this bustling Little Rock community is the prime location for new development.

Join the booming Pettaway development now!

| NUMBER | PARCEL#     | SF    | ADDRESS       | LOT/BLK | PRICE/SF |        | PRICE     |
|--------|-------------|-------|---------------|---------|----------|--------|-----------|
| 1. 34L | .2060027000 | 5,500 | 115 W 20th St | 1/427   | \$ 7.00  | \$     | 38,500.00 |
| 5. 34l | .2220002400 | 7,000 | 703 E 21st St | 1/27    | \$ 7.00  | )   \$ | 49,000.00 |
| 6. 34l | .2220000600 | 3,995 | E 19th St     | K/18    | \$ 7.00  | \$     | 27,965.00 |
| 7. 34l | .2220008400 | 6,900 | 816 E 24th St | 10/33   | \$ 3.50  | )   \$ | 24,150.00 |