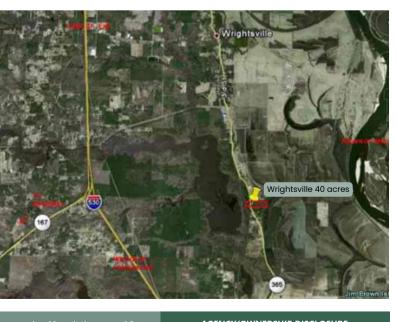

## WRIGHTSVILLE/HWY 365 S. LITTLE ROCK, AR

## FOR SALE \$112,500

- 40.63± ACRES
- Approximately 25 minute drive from downtown Little Rock
- Potential for hunting land or new residential/commercial development
- Mostly wooded, relatively flat
- Frontage on both sides of highway