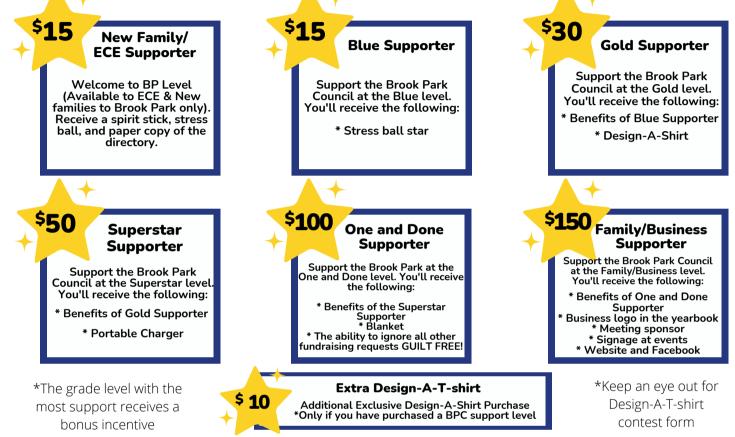

| 2021-22 BRO                                              | Membership L                      | Membership Levels (Pick One) |                                                                 |                |  |
|----------------------------------------------------------|-----------------------------------|------------------------------|-----------------------------------------------------------------|----------------|--|
| Family Last Name:                                        |                                   |                              | New Family/ECE<br>Blue                                          | \$15<br>\$15   |  |
| Your Email for BPC Com<br>(all parents, grandparents and | Gold<br>T-Shirt Size<br>Superstar | \$30<br>\$50                 |                                                                 |                |  |
| Student Name(s)                                          | Grade                             | Teacher                      | T-Shirt Size<br>One and Done<br>T-Shirt Size<br>Family/Business | \$100<br>\$150 |  |
|                                                          |                                   |                              | T-Shirt Size<br>Extra T-Shirt(s)<br>How many                    | \$10<br>Size   |  |
|                                                          |                                   |                              | Additional Donation                                             |                |  |