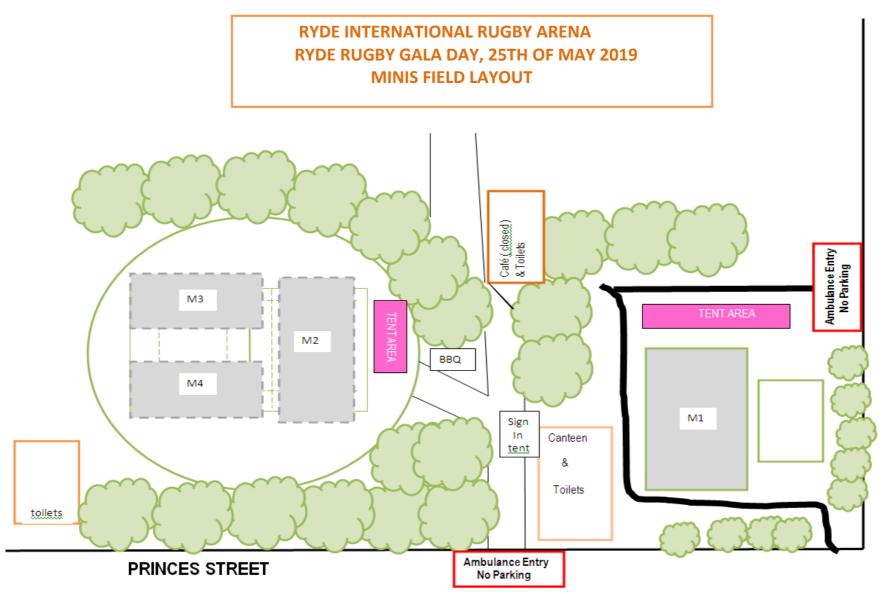

1 Coach per team is allowed on the field for all Walla (U6 & U7) games

Canteen facilities will be operating.

If your club wants to bring a tent as a meeting/resting point, space has been allocated in the areas marked on the map