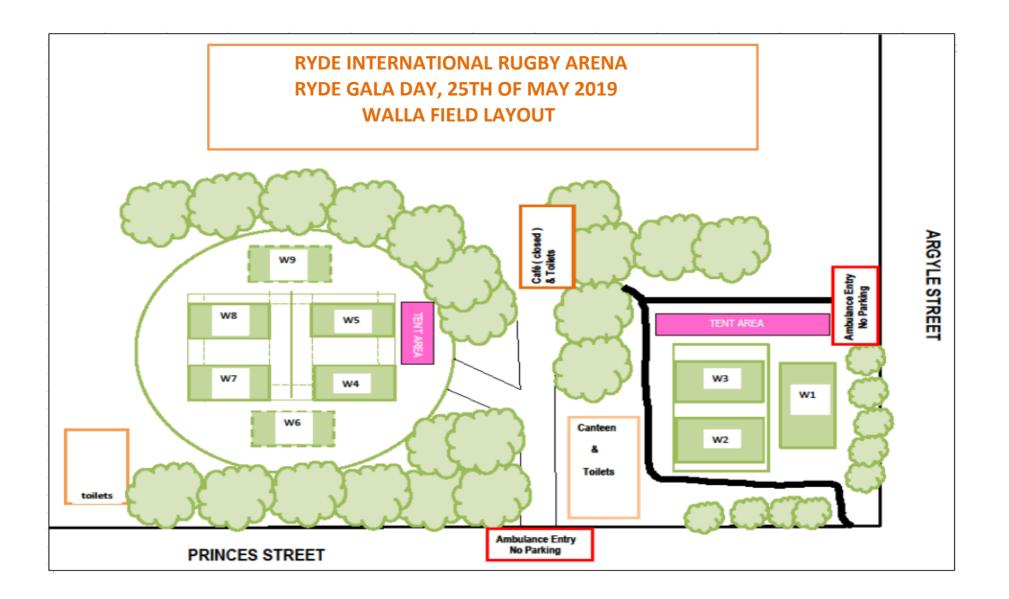

1 Coach per team is allowed on the field for all Walla (U6 & U7) games

Canteen facilities will be operating.

If your club wants to bring a tent as a meeting/resting point, space has been allocated in the areas marked on the map