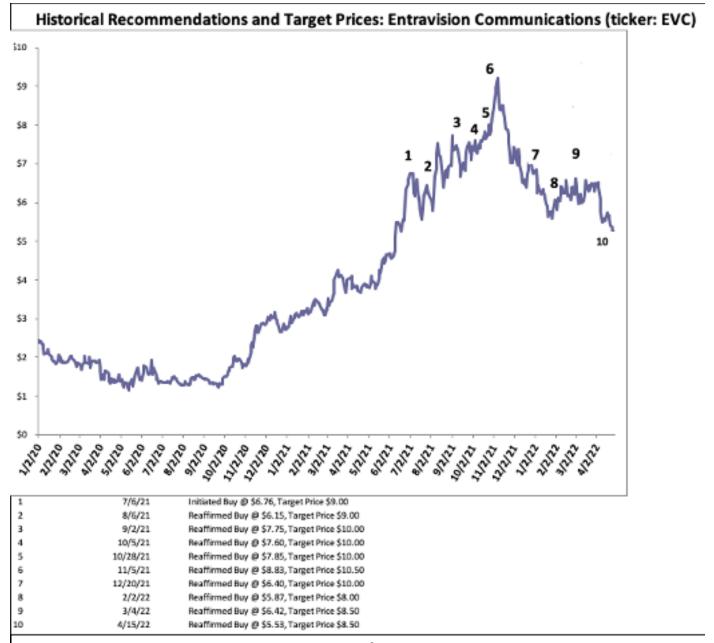

With results set for May 5 after market close, we expect 1Q to beat our estimates, although it BUY could fall short of inflated consensus EBITDA, but stock set-up looks favorable regardless. The Price at 4/28/22 (USD) call will be at 5:00 pm ET, with dial-in 877 407-9716 (U.S.) or 201 493-6779 (international). 5.24 **Price Target** 8.50 For 1Q, although we doubt EVC will beat the 9.7% 1Q EBITDA margin implied by consensus, we 52-week range 3.71 - 9.34 do expect EVC to beat our EBITDA estimate. Our 1Q estimates for EVC are revenue of \$199.2m and adjusted EBITDA of \$16.0m vs. consensus of \$191.6m and \$18.5m, respectively. Our 1Q pro Performance (%) 1m 3m 12m forma digital revenue growth estimate of 43% is slightly above EVC's 39% prior pacing. We assume -18 -9 37 Absolute Cisneros revenue growth slows to 33% from 37% in 4Q, and a 2-year CAGR of 71% in 1Q vs. 65% in 4Q. In 1Q, FB--Cisneros' dominant media rep partner--posted slower rest-of-world (ROW) ad S&P 500 -6 -3 2 revenue growth of 21% vs. 28% in 4Q. However, FB's ROW 2-year CAGR actually accelerated to 469.5 Market Cap (USDm) 34% from 27%, directionally in line with our Cisneros estimates. For 1Q, we assume MediaDonuts revenue up 100%. Our TV revenue estimate of \$30.3m assumes retransmission revenue similar to Shares outstanding (m) 89.6 4Q and core ad growth slightly above the down 18% prior pacing given on the 4Q call. Our core 73 Float (%) radio ad revenue growth estimate is 7%, a bit above 6% prior pacing. We are comfortable with our core broadcast opex estimate of \$48.7m, up slightly from \$48.1m in 4Q. Average volume 390,232 EVC's depressed valuation reduces downside risk. On our 2022 estimates, EVC stock is trading at S&P 500 4,287.5 ~6x EV/EBITDA and P/FCF. The stock's 22% decline this year, while greater than the S&P 500's 10% Forecasts and ratios decline, is in line with the 31% decline posted by the 5 stocks we use as sector comps to measure the risks of EVC's digital business—FB, MELI, PERI, PUBM, and SFOR.L. Year ended 12/31 2021A 2022E 2023E 1Q EPS (USD) 0.06 0.04 0.07 However, catalysts from M&A and/or rising estimates would likely help to reverse EVC's slide. The clock is ticking on more M&A that moves the needle, and EVC has the dry powder to deliver, 2Q EPS (USD) 0.09 0.08 0.10 as we estimate that it has over \$200m of acquisition capacity. It has been almost 8 months since 3Q EPS (USD) 0.14 0.13 0.12 EVC's last major M&A announcement, which helped propel the stock to its 52-week high almost 6 months ago. The acquisition of 365 Digital announced with 3Q21 earnings in November looks 4Q EPS (USD) 0.04 0.12 0.14 promising given its TikTok partnership, but is small (accounting for under 5% of 2022E digital FY EPS (USD) 0.33 0.40 0.42 segment OCF). An operating beat could be a positive catalyst, in the current environment of uncertainty from the impact of Russia-Ukraine on the global economy and the choppier ad and 4% % Change NM 20% user metrics coming out of Meta, whose representation accounts for 75% of EVC's digital segment P/E (x) 15.7 13.1 12.6 revenue. We expect to hold or raise our 2022 EBITDA estimate (currently \$95m) after EVC gives its business update next week with earnings. EV/EBITDA(x) 6.6 6.0 5.8 Revenue (USDm) 760.2 942.2 1,007.4 Reaffirm \$8.50 price target; risks on page 3. Our PT is supported by a DCF valuation based on