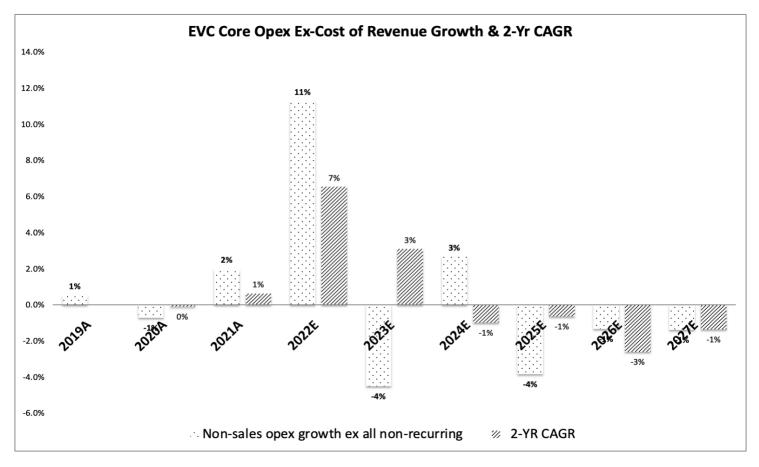

Figure 10: One challenge in a recession would be finding cost reductions to an expense base already reduced during pandemic

Entravision Communications (EVC)

Entravision Communications (EVC)

Figure 12: Our "new normal" margin assumptions are in 40s for TV, ~30% for radio, and increasing to high single digits for digital