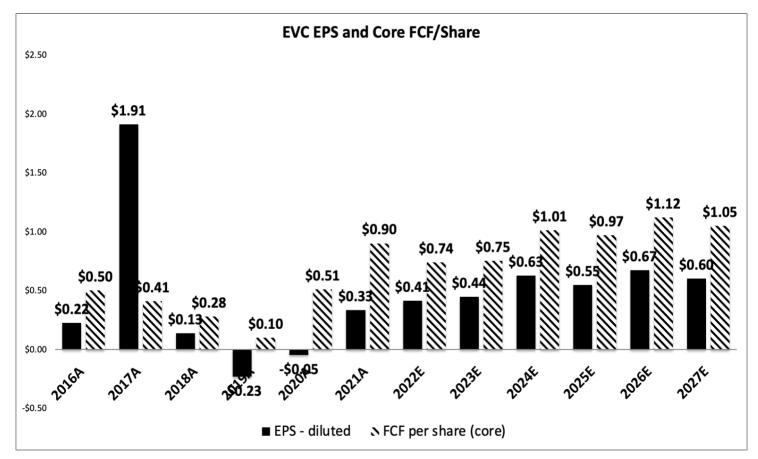

io 2-year core ad revenue CAGR in 2022 reflects its later, continuing rebound from pandemic



Entravision Communications (EVC)





Entravision Communications (EVC)



Figure 10: One challenge in a recession would be finding cost reductions to an expense base already reduced during pandemic



Entravision Communications (EVC)





Entravision Communications (EVC)



Figure 12: Our "new normal" margin assumptions are in 40s for TV, ~30% for radio, and increasing to high single digits for digital

Entravision Communications (EVC)



Figure 13: Exhaustion of federal NOLs is driving higher cash taxes and lower FCF/EBITDA conversion vs. 2021 peak

Source: Industry Capital Research estimates and company data

Update August 11, 2022



Entravision Communications (EVC)

Update August 11, 2022





Entravision Communications (EVC)



Figure 15: Affiliation changes for 2022 should put a hit on normal even-year TV operating leverage

Entravision Communications (EVC)



Figure 16: Looking for legacy digital OCF margins to reach new highs sparked by surge in 2021-22 revenue growth

Entravision Communications (EVC)



Figure 17: Looking for Cisneros Interactive to manage impact of partner relationship margins with operating expense control

Entravision Communications (EVC)



#### Figure 18: We see digital segment contributing the largest share of OCF by 2023

Entravision Communications (EVC)

EVC Ad Revenue Mix By Type 60% 50% 40% 30% 20% 10% 2018A 2019A 2020A 2021A

#### Figure 19: National agency business is consistently the largest share of advertising

Source: Industry Capital Rese