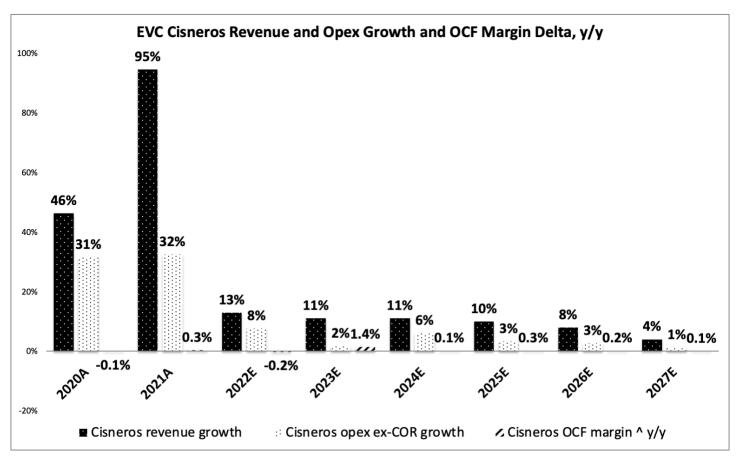

We reviewed EVC's 2Q22 10-Q and cleaned up a few assumptions in our model; our price target does not change, however. First, we trued up our 2022 pro forma and reported estimates, with no change to the latter. Second, we reduced our revenue and opex estimates (with no change to operating cash flow) for Cisneros Interactive for 2023 on, to align with our prior 2022 changes. See Figure 2. Finally, we adjusted the long-term targets for OCF margins for EVC's major digital businesses, principally by raising the 2027 margin estimates for the legacy digital business (to 11.1% from 10.5%), while reducing them for MediaDonuts (to 13.2% from 14.0%) and 365 Digital (to 10.5% from 13.1%). The model changes do not affect the target valuation range of our discounted cash flow analysis. Broadcast segment has ticked up to account for  $\sim$ 1/3 of our overall valuation of EVC shares. This is up from under 20% in 1Q22 and reflects both positive surprises at TV and radio as well as multiple compression for the higher-growth but more volatile digital segment. TV retransmission fees plus political advertising are tracking to rise to 38% from 29% of TV revenue over the 2018-22 cycle. See Figure 6. Compensation from over-the-top streaming services is helping to offset the impact of cord-cutting on TV retransmission revenue. Political advertising remains a secular growth story, highlighted by EVC's recently raised 2022 outlook. EVC's Hispanic media are benefiting in part from an increase in Republican spending in states like Arizona, California, Nevada, New Mexico and Texas. Key digital trends over the past year that we flagged in our July valuation update continue: Cisneros is softer and legacy digital is beating by a lot. Versus our pre-2Q model, our 2022 operating cash flow estimates are for Cisneros \$31.7m, down from \$33.4m, and for legacy digital \$9.3m, up from \$5.9m. Although the digital segment may need its geographic expansion to hit its 2022 budget, it benefits from the diversity of its businesses and, ironically, its low relative margins. Cisneros Interactive has expanded operations this year, helping to offset lower-than-expected revenue in its preexisting markets. We model Cisneros at ~6% OCF margin for 2022, the lowest of the four digital businesses, which mutes the impact of lower Cisneros revenue on the segment's OCF. On the other hand, MediaDonuts, whose business differs in its focus on TikTok as media partner through nonexclusive engagements (Cisneros' engagements with Meta are typically exclusive) and a greater mix of smaller and medium sized businesses in its advertiser base, is helping to pick up the slack.

Entravision Communications (EVC)

Figure 16: Looking for legacy digital OCF margins to reach new highs sparked by surge in 2021-22 revenue growth

Entravision Communications (EVC)

Figure 17: Looking for Cisneros Interactive to manage impact of partner relationship margins with operating expense control