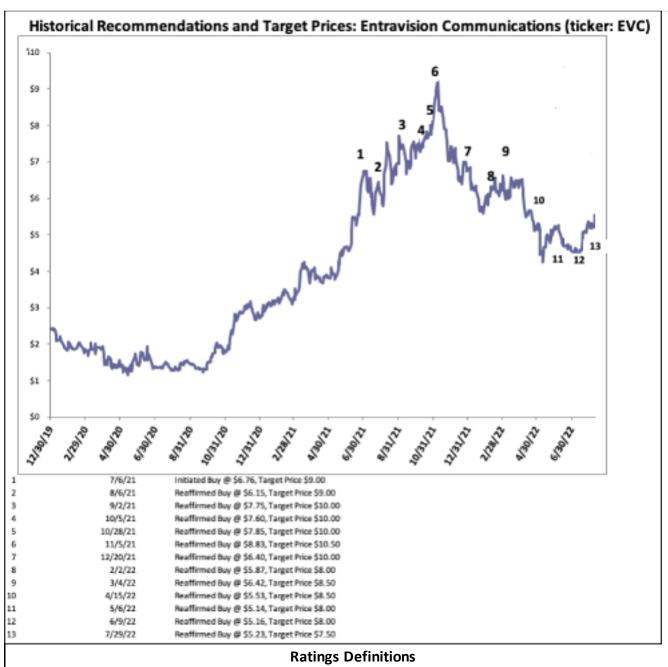

earch, is a CFA® charterholder who has 18 years of experience as an analyst at U.S. broker-dealers covering the media sector, was rated #2 Stock Picker in U.S. Media for 2016 by Thomson Reuters, holds a BA (Economics) and MBA from the University of Chicago and a JD from the University of Virginia, and is a member of the Beta Gamma Sigma and Phi Beta Kappa honor societies.

#### CONTINUING COVERAGE

Unless otherwise noted through the termination of coverage or change in analyst, the analyst who is the author of this report will provide continuing coverage of the Company through the publishing of research available through the Company and Industry Capital Research's distribution lists, website, and third-party distribution partners.

Entravision Communications (EVC)

Update August 11, 2022



BUY: total return expected is >15% over a 12-month period

HOLD: total return expected is between 15% and -15% over a 12-month period

SELL: total return expected is <-15% over a 12-month period

The target prices of shares mentioned in the accompanying text are based on the assumed investment horizon of 12 months. If company notes are published on these shares in the future, the target prices mentioned in the subsequent notes will have priority.

Entravision Communications Corporation (EVC)



Entravision Communications (EVC)

#### **Global Disclaimer**

The information and opinions in this report were prepared by Dix Consulting, LLC, a New York Limited Liability Company doing business as "Industry Capital Research" or one of its affiliates (collectively "Industry Capital Research"). Th