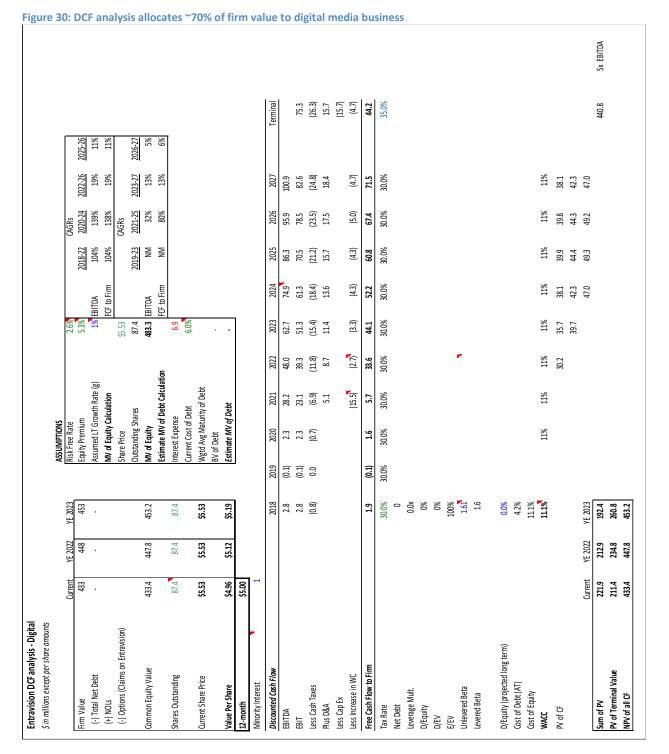

Our DCF-based 12-month price target is a weighted average of projected equity valuations at year-end 2022 and 2023; with U.S. GDP down in 1Q and 2Q, our PT assumes a 50% chance of a recession in 2023. First, we adjust the current net debt with the estimated free cash flow to be generated by each valuation date. Second, we adjust the current net debt for any estimated payments remaining on the acquisitions (e.g., earnouts), which are currently scheduled to occur from early 2022 to 2025. Finally, we value EVC both using a weighted average cost of capital (WACC) reflecting its own stock price trading and using separate WACCs for its broadcast and digital media businesses based on sector comparables, applied to separate free cash flow forecasts for each of these businesses. The results of these two methods set the range for our valuation, with the EVC-specific method incorporating market data on EVC shares' actual volatility setting the upper bound, and the sector method relying on measures of risk of comparables setting the lower bound. Note that in our DCF, for our terminal value estimates, we assume that capex equals D&A, which results in a substantially higher capex estimate than in our financial statement forecasts because capex should be like D&A for a terminal value forecast, to support the need for an asset base in perpetuity.