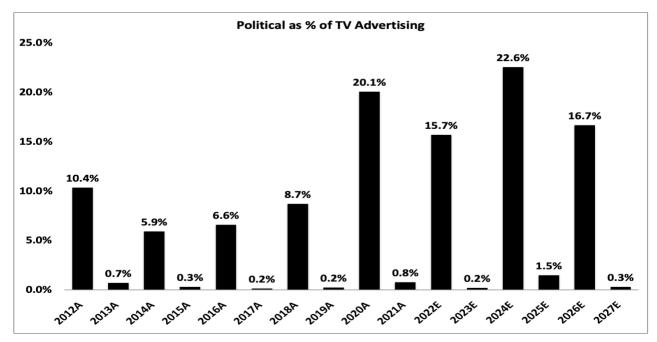

Entravision Communications (EVC)

Figure 6: TV retransmission plus political advertising are tracking to rise to 38% from 29% of TV revenue over 2018-22 cycle

Figure 7: Crowdout from strong political, combined with soft auto and services ad spending, are headwind for TV core advertising in 2022

#### Figure 20: Political advertising remains a secular growth story, highlighted by recently raised 2022 outlook

Source: Industry Capital Research estimates and company data

Entravision Communications Corporation (EVC)