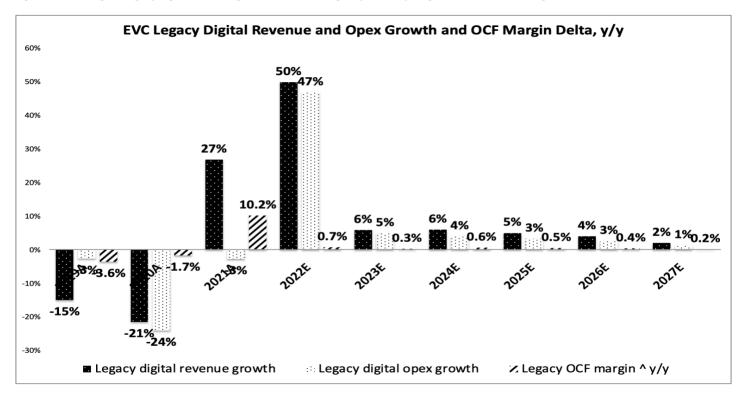

We reviewed EVC's 2Q22 10-Q and cleaned up a few assumptions in our model; our price target does not change, however. First, we trued up our 2022 pro forma and reported estimates, with no change to the latter. Second, we reduced our revenue and opex estimates (with no change to operating cash flow) for Cisneros Interactive for 2023 on, to align with our prior 2022 changes. See Figure 2. Finally, we adjusted the long-term targets for OCF margins for EVC's major digital businesses, principally by raising the 2027 margin estimates for the legacy digital business (to 11.1% from 10.5%), while reducing them for MediaDonuts (to 13.2% from 14.0%) and 365 Digital (to 10.5% from 13.1%). The model changes do not affect the target valuation range of our discounted cash flow analysis. Broadcast segment has ticked up to account for  $\sim$ 1/3 of our overall valuation of EVC shares. This is up from under 20% in 1Q22 and reflects both positive surprises at TV and radio as well as multiple compression for the higher-growth but more volatile digital segment. TV retransmission fees plus political advertising are tracking to rise to 38% from 29% of TV revenue over the 2018-22 cycle. See Figure 6. Compensation from over-the-top streaming services is helping to offset the impact of cord-cutting on TV retransmission revenue. Political advertising remains a secular growth story, highlighted by EVC's recently raised 2022 outlook. EVC's Hispanic media are benefiting in part from an increase in Republican spending in states like Arizona, California, Nevada, New Mexico and Texas. Key digital trends over the past year that we flagged in our July valuation update continue: Cisneros is softer and legacy digital is beating by a lot. Versus our pre-2Q model, our 2022 operating cash flow estimates are for Cisneros \$31.7m, down from \$33.4m, and for legacy digital \$9.3m, up from \$5.9m. Although the digital segment may need its geographic expansion to hit its 2022 budget, it benefits from the diversity of its businesses and, ironically, its low relative margins. Cisneros Interactive has expanded operations this year, helping to offset lower-than-expected revenue in its preexisting markets. We model Cisneros at ~6% OCF margin for 2022, the lowest of the four digital businesses, which mutes the impact of lower Cisneros revenue on the segment's OCF. On the other hand, MediaDonuts, whose business differs in its focus on TikTok as media partner through nonexclusive engagements (Cisneros' engagements with Meta are typically exclusive) and a greater mix of smaller and medium sized businesses in its advertiser base, is helping to pick up the slack.

explicit financial forecasts through 2027. Assuming a 50% chance of a 2023 recession, our target valuation range would be \$6.75-\$8.00.

The surge in the legacy digital business, driven by mobile performance marketing rather than

Entravision Communications (EVC)

Figure 16: Looking for legacy digital OCF margins to reach new highs sparked by surge in 2021-22 revenue growth

Entravision Communications (EVC)

Figure 17: Looking for Cisneros Interactive to manage impact of partner relationship margins with operating expense control