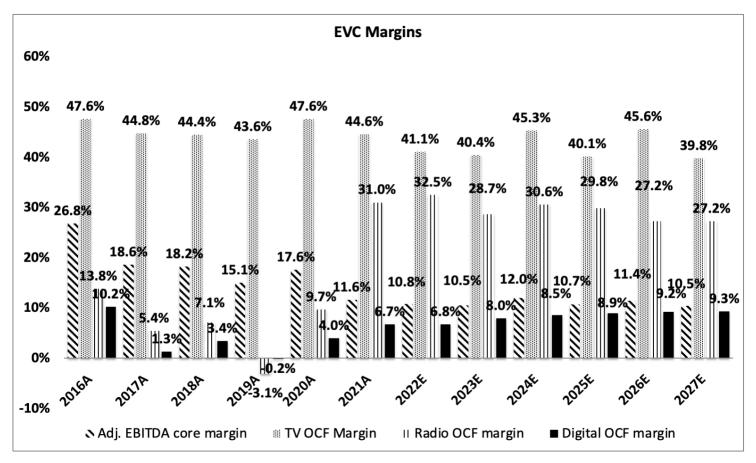

Figure 10: One challenge in a recession would be finding cost reductions to an expense base already reduced during pandemic

Entravision Communications (EVC)

Entravision Communications (EVC)

Figure 12: Our "new normal" margin assumptions are in 40s for TV, ~30% for radio, and increasing to high single digits for digital