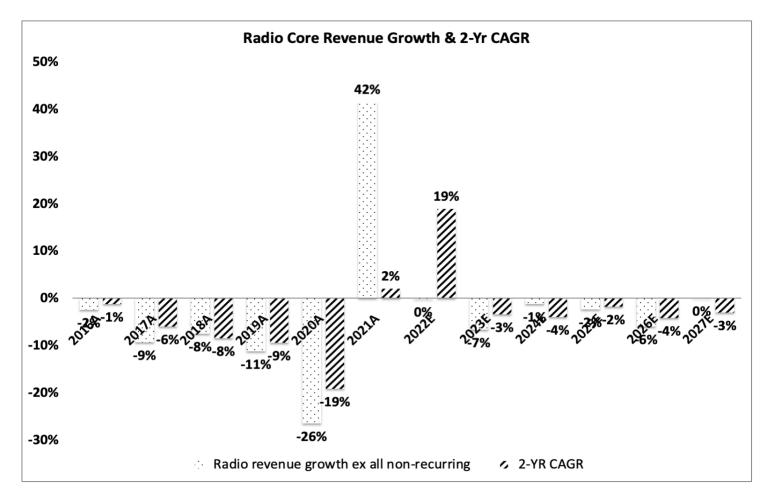

Entravision Communications (EVC)

Figure 8: Strong radio 2-year core ad revenue CAGR in 2022 reflects its later, continuing rebound from pandemic

Entravision Communications (EVC)

Entravision Communications (EVC)