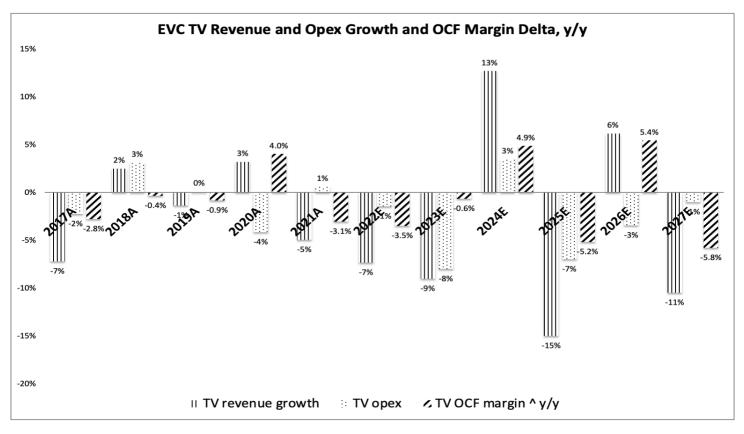

Update August 11, 2022

Entravision Communications (EVC)

Update August 11, 2022

Entravision Communications (EVC)

Figure 15: Affiliation changes for 2022 should put a hit on normal even-year TV operating leverage