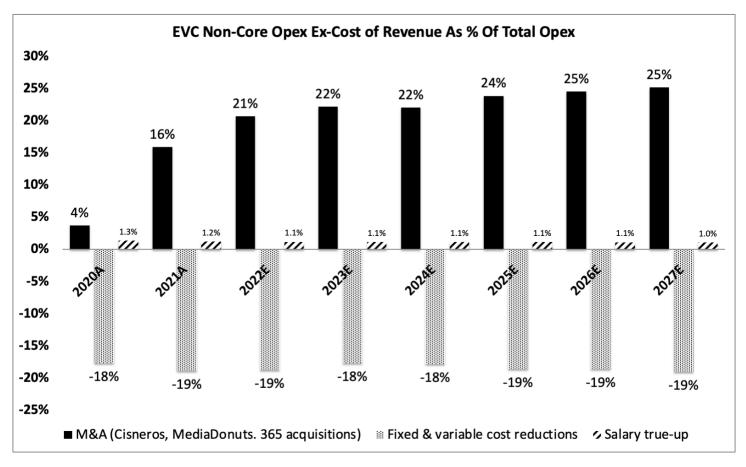

Figure 10: One challenge in a recession would be finding cost reductions to an expense base already reduced during pandemic

Entravision Communications (EVC)

Entravision Communications (EVC)

Figure 12: Our "new normal" margin assumptions are in 40s for TV, ~30% for radio, and increasing to high single digits for digital