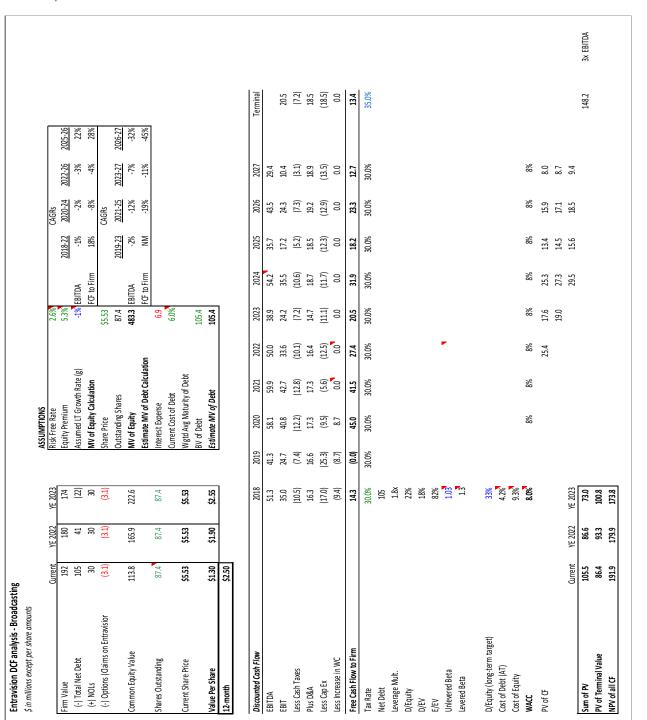

Our DCF-based 12-month price target is a weighted average of projected equity valuations at year-end 2022 and 2023; with U.S. GDP down in 1Q and 2Q, our PT assumes a 50% chance of a recession in 2023. First, we adjust the current net debt with the estimated free cash flow to be generated by each valuation date. Second, we adjust the current net debt for any estimated payments remaining on the acquisitions (e.g., earnouts), which are currently scheduled to occur from early 2022 to 2025. Finally, we value EVC both using a weighted average cost of capital (WACC) reflecting its own stock price trading and using separate WACCs for its broadcast and digital media businesses based on sector comparables, applied to separate free cash flow forecasts for each of these businesses. The results of these two methods set the range for our valuation, with the EVC-specific method incorporating market data on EVC shares' actual volatility setting the upper bound, and the sector method relying on measures of risk of comparables setting the lower bound. Note that in our DCF, for our terminal value estimates, we assume that capex equals D&A, which results in a substantially higher capex estimate than in our financial statement forecasts because capex should be like D&A for a terminal value forecast, to support the need for an asset base in perpetuity.