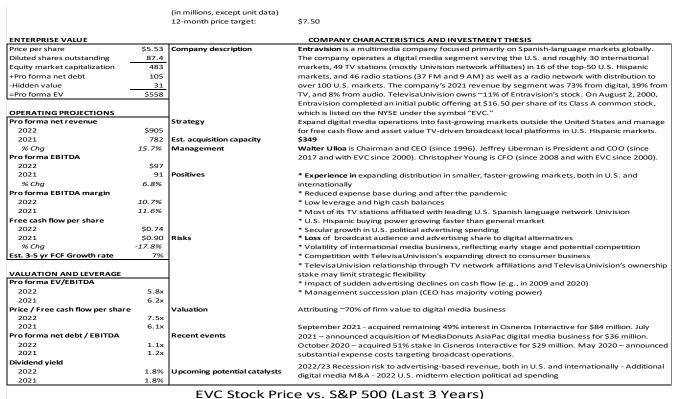

## Investment Thesis and Valuation: Buy With \$7.50 Price Target

**Positives supporting our Buy rating include:** 1) EVC's share price is not fully capturing the potential of digital media acquisitions in 2020-21 because their higher growth and different business models are more difficult for investors to assess; 2) EVC's lower post-pandemic expense base looks sustainable; 3) apart from the industry-wide pressure on auto advertising because of supply shortages, and any transitional risks introduced by measures to mitigate Covid-19 variants, operating risk at the core U.S. media business should be ebbing based on the cyclical rebound in the U.S. Hispanic economy and secular growth of political advertising; 4) relative stability of net retransmission fee revenue (42% of 2021 EBITDA) and pro forma net debt leverage under 3x enhance management's longer-term options; and 5) our DCF valuation supports substantial stock price upside over the next 12 months.

**Risks to our investment thesis include:** 1) sensitivity of EVC's advertising-based businesses to macroeconomic shocks, such as a recession, 2) potential volatility of EVC's digital media business, given its increasing focus on emerging markets, its dependence on a small number of commercial relationships with media tech platforms, and increasing competition, 3) secular challenges and potentially increasing competition from TelevisaUnivision for EVC's broadcast media business, 4) potential barriers to sale of all or a portion of the company, and 5) risk-off market sentiment as an overhang for valuation of EVC's fast-growing, less mature digital advertising businesses.

#### Figure 1: EVC Investment Thesis, Metrics and Valuation Summary

Source: Yahoo Finance, NASDAQ, company data and Industry Capital Research estimates

Figure 2: We reduce our 2023 revenue and opex estimates to better align our digital segment forecast to our prior 2022 changes