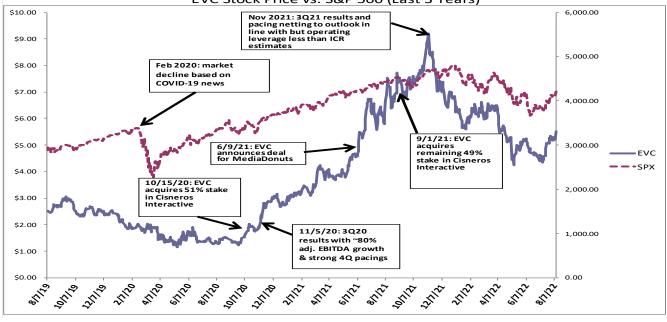

#### Figure 1: EVC Investment Thesis, Metrics and Valuation Summary

Source: Yahoo Finance, NASDAQ, company data and Industry Capital Research estimates

Figure 2: We reduce our 2023 revenue and opex estimates to better align our digital segment forecast to our prior 2022 changes