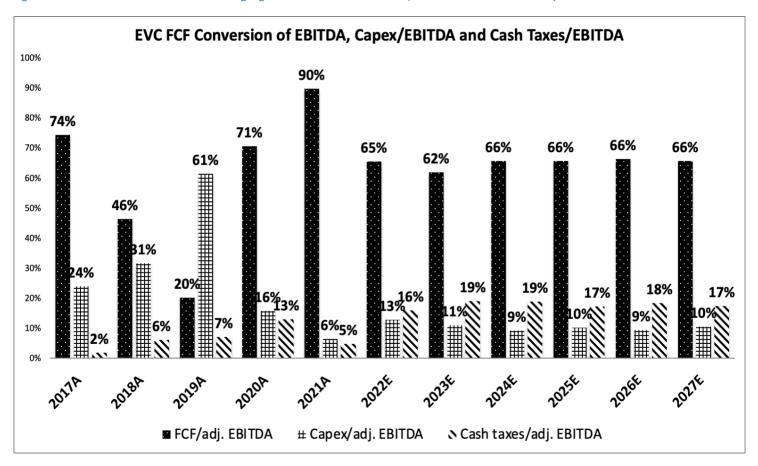

Entravision Communications (EVC)

Figure 13: Exhaustion of federal NOLs is driving higher cash taxes and lower FCF/EBITDA conversion vs. 2021 peak

Source: Industry Capital Research estimates and company data