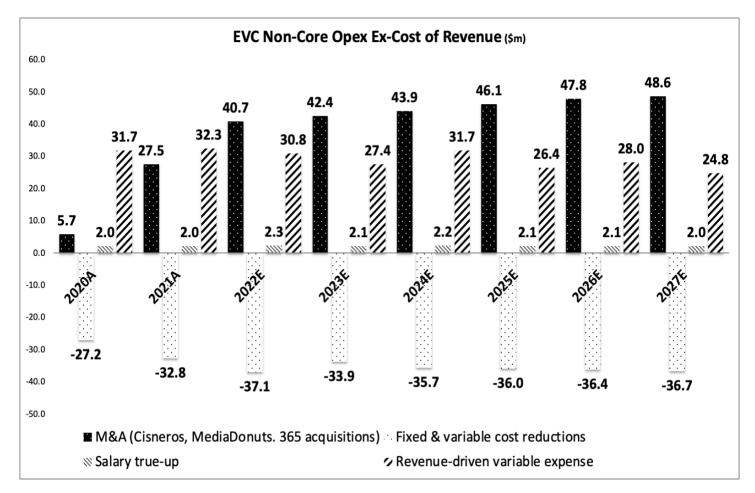

Figure 10: One challenge in a recession would be finding cost reductions to an expense base already reduced during pandemic

Entravision Communications (EVC)

Entravision Communications (EVC)

Figure 12: Our "new normal" margin assumptions are in 40s for TV, ~30% for radio, and increasing to high single digits for digital