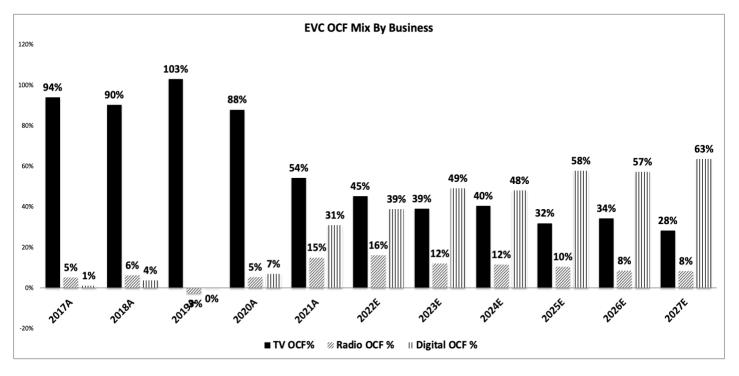

#### Figure 18: We see digital segment contributing the largest share of OCF by 2023

Entravision Communications (EVC)

EVC Ad Revenue Mix By Type 60% 50% 40% 30% 20% 10% 2018A 2019A 2020A 2021A