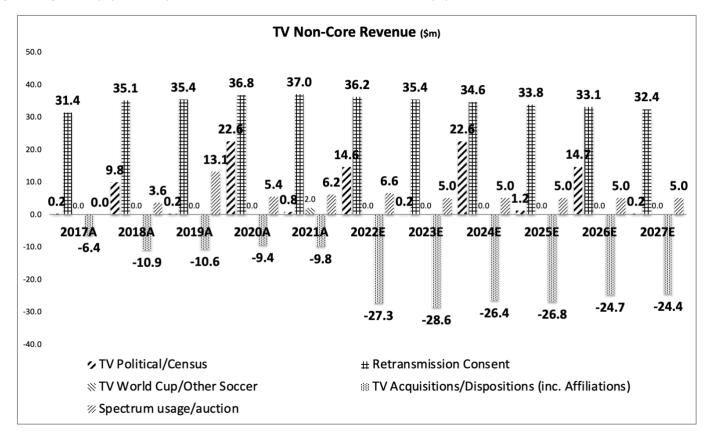

Entravision Communications (EVC)

Figure 6: TV retransmission plus political advertising are tracking to rise to 38% from 29% of TV revenue over 2018-22 cycle

Figure 7: Crowdout from strong political, combined with soft auto and services ad spending, are headwind for TV core advertising in 2022