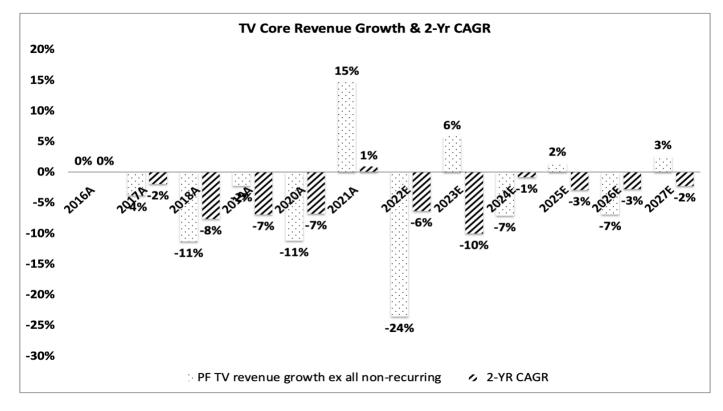

Entravision Communications (EVC)

Figure 6: TV retransmission plus political advertising are tracking to rise to 38% from 29% of TV revenue over 2018-22 cycle

Figure 7: Crowdout from strong political, combined with soft auto and services ad spending, are headwind for TV core advertising in 2022