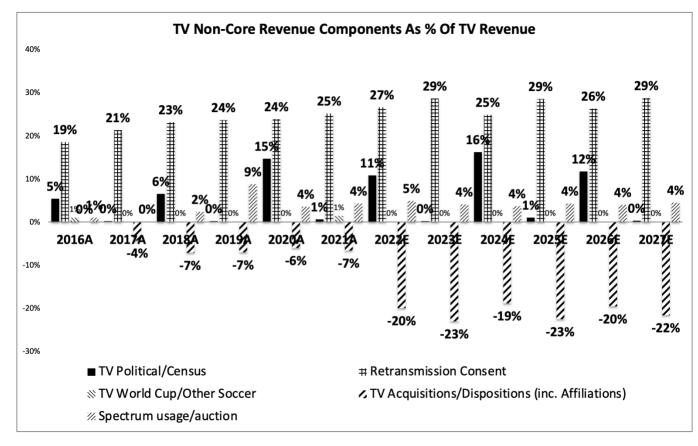

Entravision Communications (EVC)

Figure 6: TV retransmission plus political advertising are tracking to rise to 38% from 29% of TV revenue over 2018-22 cycle

Figure 7: Crowdout from strong political, combined with soft auto and services ad spending, are headwind for TV core advertising in 2022