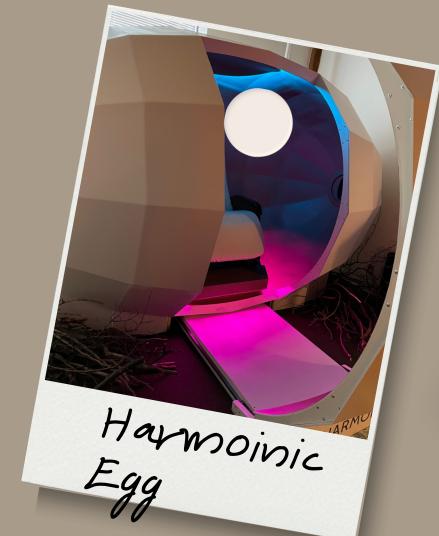

The harmonic Egg is a resonant wooden egg chamber that applies specific music and different color light waves to promote the body's own natural restorative abilities.

The Bio Well scan will show the state of a persons energy field just by taking photos of your finger prints, it is an easy and non intrusive process, and it will shoe your stress levels, your energy, and ther overall state of your internal organs.