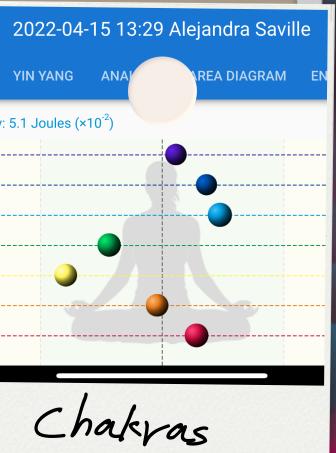

The harmonic Egg is a resonant wooden egg chamber that applies specific music and different color light waves to promote the body's own natural restorative abilities.

The Bio Well scan will show the state of a persons energy field just by taking photos of your finger prints, it is an easy and non intrusive process, and it will shoe your stress levels, your energy, and ther overall state of your internal organs.

10 am - 6 pm

WEDNESDAYS

TOGETHER the Harmonic Egg and the Bio'- well Scan, will bring you a more informed overall view of your internal state; physical, emotional and even spiritual.

Bio-Well

Based on the Bio Well findings, the light and sound provided by the Harmonic Egg can be more specifically directed towards what you need in the moment.