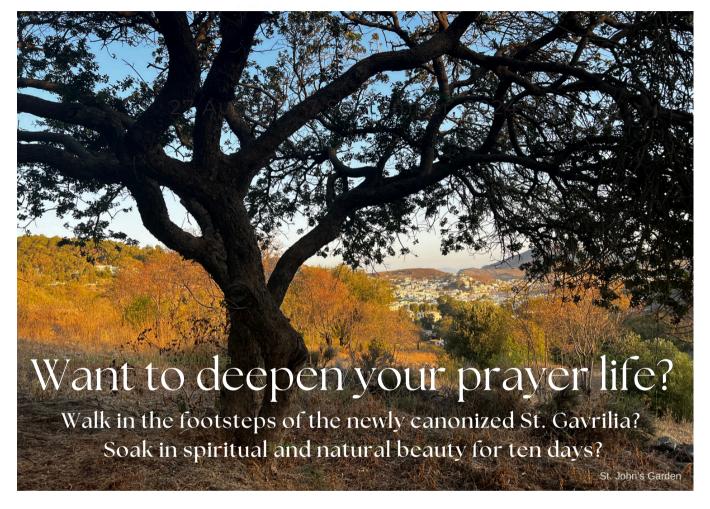

## POUSTINIA PILGRIMAGE

Join Poustinia Pilgrimage & Axia Women for their first Orthodox women's pilgrimage to Patmos, Greece in partnership with the Gardens of Discovery on Patmos!

A time set apart to focus on stillness and being with God, sharing our experiences as women, immersed in the holy wisdom and tradition of the Orthodox faith and walking in the footsteps of a newly canonized saint. Share in daily gatherings · Pray in St. John's cave · Contemplative walking on ancient footpaths · Make a handmade prayer journal · Venerate relics on Leros Island · Fall in love with your prayer life · Small group of up to 20 pilgrims

Evangelismos women's monastery

The island of Patmos, Greece - a holy place, blessed by Saint John the Beloved, Saint Amphilochios the lover of trees, Metropolitan Kallistos Ware, and recently canonized Saint Gavrilia, the "ascetic of love". Patmos has been a spiritual pilgrimage site for generations, known to Christians throughout the ages as 'The Jerusalem of the Aegean'.