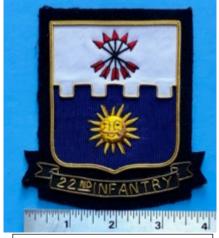

Mini CIB: \$5.00. Midi CIB: \$7.00

Shipping: \$6.00 \*\*

Blazer Patch: \$10.00 Shipping: \$3.00\*\*

Unit Crest [DUI] \$7.00 Shipping: \$6.00 \*\*

Mouse Pad: \$5.00 Shipping: \$3.00 \*\*

\*\*These item shipped without charge if ordered with hats or shirts.