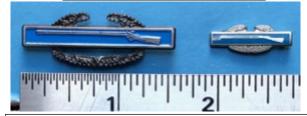

Coasters: \$7.00 each. Shipping for 2, \$3.00 \*\*

Mini Flag: \$5.00 Shipping: \$6.00\*\*

CIB/DUI: \$12.00 Shipping: \$6.00 \*\*

 $22^{nd}$  Infantry Crossed Rifles: \$14.00 per set

Shipping: \$6.00\*\*

Mini