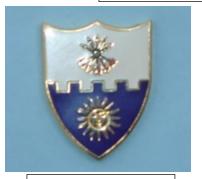

Mini

Mini CIB: \$5.00. Midi CIB: \$7.00

Shipping: \$3.00 \*\*

Blazer Patch: \$10.00 Shipping: \$3.00\*\*

Unit Crest [DUI] \$7.00 Shipping: \$3.00 \*\*

Mouse Pad: \$5.00 Shipping: \$3.00 \*\*

\*\*These item shipped without charge if ordered with hats or shirts.