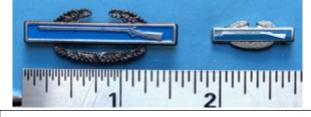

Coasters: \$5.00 each. Shipping for 2, \$3.00 \*\*

Mini Flag: \$5.00 Shipping: \$3.00\*\*

CIB/DUI: \$12.00 Shipping: \$3.00 \*\*

22<sup>nd</sup> Infantry Crossed Rifles: \$14.00 per set

Shipping: \$3.00\*\*