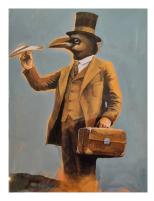

Ben Phillips Jettison 82 x 108cm (framed) Charcoal, conte, ink & oil pastel on paper \$1,800

Beatrice 14 x 12cm (framed) Oil on board \$300

Fear is the mind killer 24 x 22.5cm (framed) Oil on board \$360