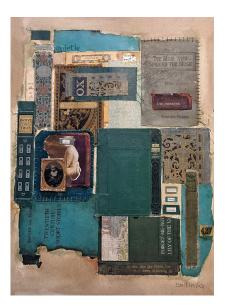

Surviving in a world you know is broken 19 x 12 x 16cm Foam, stone, wood, resin & acrylic \$900

"Red Threads" 2024 Collage & mixed media on paper \$1200

"The Assassin" 2024 Found object assemblage and mixed media \$460