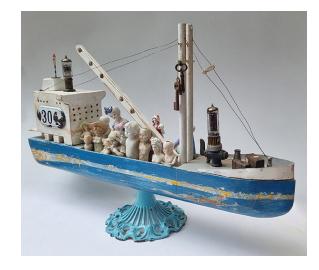

Not this little Red Duck" Found object assemblage and mixed media \$495

"The Eleventh Hour", 2024 Found object assemblage and mixed media \$800

"Ship of Fools" Found object assemblage and mixed media \$895