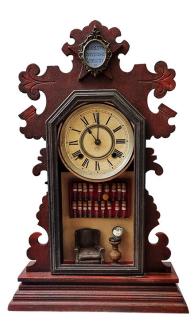

Time's Silent Passenger 24 x 11 x 8cm Wood, resin & acrylic \$480

Anamnesis - (recollection, especially of a supposed previous existence) 18 x 20 x 12cm wood, stone & found objects \$360

Stowed Away 15 X 11 X 11cm Resin, acrylic & found objects \$450