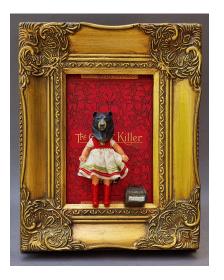

Surviving in a world you know is broken 19 x 12 x 16cm Foam, stone, wood, resin & acrylic \$900

"Red Threads" 2024 Collage & mixed media on paper \$1200

"The Assassin" 2024 Found object assemblage and mixed media \$460

Not this little Red Duck" Found object assemblage and mixed media \$495

"The Eleventh Hour", 2024 Found object assemblage and mixed media \$800

"Ship of Fools" Found object assemblage and mixed media \$895

"Ruby Red" 2016 Found object assemblage and mixed media \$950

"Hansel's Fate" 2024 Found object assemblage and mixed media \$750

"What's Left behind" 2024 Found object assemblage and mixed media \$380