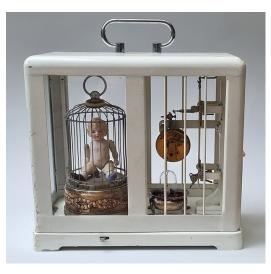

"Ruby Red" 2016 Found object assemblage and mixed media \$950

"Hansel's Fate" 2024 Found object assemblage and mixed media \$750

"What's Left behind" 2024 Found object assemblage and mixed media \$380