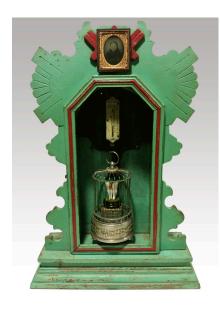

Time's Silent Passenger 24 x 11 x 8cm Wood, resin & acrylic \$480

Anamnesis - (recollection, especially of a supposed previous existence) 18 x 20 x 12cm wood, stone & found objects \$360

Stowed Away 15 X 11 X 11cm Resin, acrylic & found objects \$450