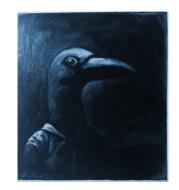

Ben Phillips Jettison 82 x 108cm (framed) Charcoal, conte, ink & oil pastel on paper \$1,800

Beatrice 14 x 12cm (framed) Oil on board \$300

Fear is the mind killer 24 x 22.5cm (framed) Oil on board \$360