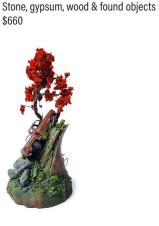

Monument to a lost childhood

Stone, resin & found objects

7 x 6 x 8cm

\$300

Occhiolism - (the awareness of the smallness of your perspective) 27 x 10cm (framed) 0il on board \$495

High Tide 17 x 16 x 16cm Copper, Stone, paper & acrylic \$700