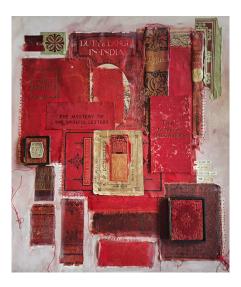

Surviving in a world you know is broken 19 x 12 x 16cm Foam, stone, wood, resin & acrylic \$900

"Red Threads" 2024 Collage & mixed media on paper \$1200

"The Assassin" 2024 Found object assemblage and mixed media \$460

"Blue Love" 2024 Collage & mixed media on paper \$1200

"Little Red Wolf" 2014 Mixed media & photo montage (framed) \$1200

"Forest Green" 2024 Collage & mixed media on paper \$1200

"Ugly Duckling" 2024 Found object assemblage and mixed media \$450