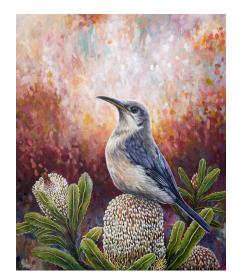

Emily Lowe 2024 From Within (juvenile spinebill) Acrylic on canvas 91cm x 76cm, framed \$2,200

Emily Lowe 2024 Chasing rainbows 76cm x 61cm Acrylic on canvas \$1400