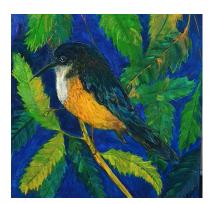

Emily Lowe 2024 From Within (juvenile spinebill) Acrylic on canvas 91cm x 76cm, framed \$2,200

Emily Lowe 2024 Chasing rainbows 76cm x 61cm Acrylic on canvas \$1400