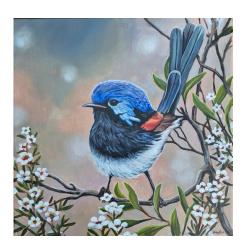

Emily Lowe 2024 The Variegated Fairy wren Acrylic on canvas 30cm x 30cm, framed \$390

Emily Lowe 2024 The Golden whistler Acrylic on canvas 61cm x 51cm, framed \$820

Emily Lowe 2024 The helmeted Honeyeater Acrylic on canvas 102cm x 91cm, framed \$3750