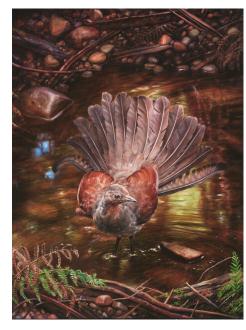

Elizabeth Cogley Yongergnow Malleefowl 107 cm x 62 cm Oil and Texture Gel on linen \$8,500

Elizabeth Cogley Superb Lyrebird and Wrens 100 x 80 cm Oil and Texture Gel on Linen \$9,500