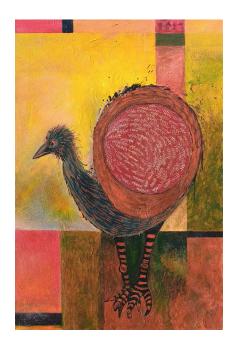

Elizabeth Cogley Yongergnow Malleefowl 107 cm x 62 cm Oil and Texture Gel on linen \$8,500

Elizabeth Cogley Superb Lyrebird and Wrens 100 x 80 cm Oil and Texture Gel on Linen \$9,500