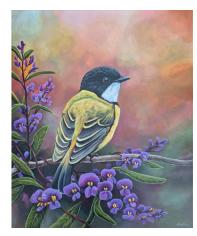

Emily Lowe 2024 The Variegated Fairy wren Acrylic on canvas 30cm x 30cm, framed \$390

Emily Lowe 2024 The Golden whistler Acrylic on canvas 61cm x 51cm, framed \$820

Emily Lowe 2024 The helmeted Honeyeater Acrylic on canvas 102cm x 91cm, framed \$3750