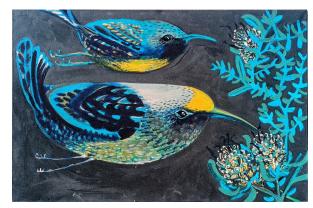

By Emily Lowe. 2024 The masked owl 60cm x 50cm, framed Acrylic on canvas. \$820

Emily Lowe 2024 The Grey Headed Honeyeater Acrylic on canvas 76cm x 61cm, framed \$1450

Jacqui Christians Finch on Gymea Acrylic on board 30 x 30cm \$220