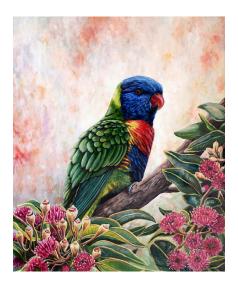

Emily Lowe 2024 From Within (juvenile spinebill) Acrylic on canvas 91cm x 76cm, framed \$2,200

Emily Lowe 2024 Chasing rainbows 76cm x 61cm Acrylic on canvas \$1400