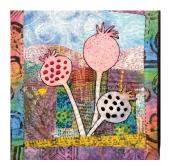

### **RO BRUHN**

FALLING LEAVES 30 x 70cm \$360

EXOTIC TRAVELS 60 x 60 cm \$460 framed

MIDDLE EARTH 53cm x 44cm \$426

SHADES OF HUNDERTWASSER 42 x 42cm \$356 framed

UNDER TUSCAN SKIES 30 x28cm \$330

POMEGRANATES DANCING 26 x 28cm \$346

FROG GROTTO 38cm x 49cm \$398

NEIGHBOURS 35 x 31 cm \$376

DREAMING OF SANTORINI 35 x 34cm \$360

GROWING WILD 31.5 x34cm \$350

BOHEMIAN, PARADISE APARTMENTS 25 x 25cm \$260

LAKE VIEWS - EAST GIPPSLAND 25 x 25cm \$260