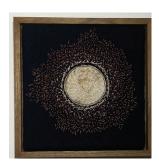

### **COLLABORATIVE WORKS**

Mixed media fabrics with stitching, gold paint lining 100cm diam \$ POA

THE REPOSITORY OF ALL FOLLIES is a collaborative piece which has challenged the artists to respond to each other's aesthetic in colours and circles and celebrate the diversion of stitching textiles Many of Victor Alexandre fashion fabrics from 20 years transeason