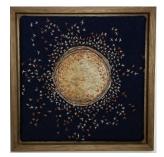

### **COLLABORATIVE WORKS**

Mixed media fabrics with stitching, gold paint lining 100cm diam \$ POA

THE REPOSITORY OF ALL FOLLIES is a collaborative piece which has challenged the artists to respond to each other's aesthetic in colours and circles and celebrate the diversion of stitching textiles Many of Victor Alexandre fashion fabrics from 20 years transeason