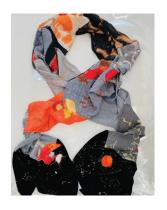

## **JOHN DUKE**

I COME IN PEACE 100% Cotton denim (recycled) Wall art 94cm x 155cm \$790

THE LODGE Framed textured faux fur 61cm x 76cm \$490

THE ALPS
Framed textured faux fur
61cm x 76cm \$490

GRAPE BLACK 35 x 270cm \$129

ORANGE RUST 35 x 270cm \$129

BLUE THUNDER 35 x 270cm \$129

OBI BELT ORANGE 11cm x 220cm \$89

OBI BELT BRICK 11cm x 220cm \$89

OBI BELT BLUE 11cm x 220cm \$89