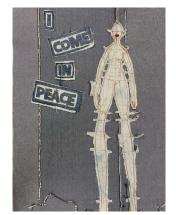

## **JOHN DUKE**

I COME IN PEACE 100% Cotton denim (recycled) Wall art 94cm x 155cm \$790

THE LODGE Framed textured faux fur 61cm x 76cm \$490

THE ALPS
Framed textured faux fur
61cm x 76cm \$490

GRAPE BLACK 35 x 270cm \$129