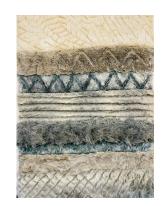

### **COLLABORATIVE WORKS**

Mixed media fabrics with stitching, gold paint lining 100cm diam \$ POA

THE REPOSITORY OF ALL FOLLIES is a collaborative piece which has challenged the artists to respond to each other's aesthetic in colours and circles and celebrate the diversion of stitching textiles Many of Victor Alexandre fashion fabrics from 20 years transeason