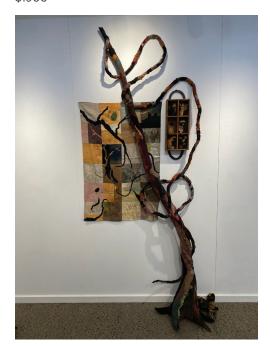

### **COLLABORATIVE WORKS**

Mixed media fabrics with stitching, gold paint lining 100cm diam \$ POA

THE REPOSITORY OF ALL FOLLIES is a collaborative piece which has challenged the artists to respond to each other's aesthetic in colours and circles and celebrate the diversion of stitching textiles Many of Victor Alexandre fashion fabrics from 20 years transeason