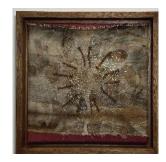

### **COLLABORATIVE WORKS**

Mixed media fabrics with stitching, gold paint lining 100cm diam \$ POA

THE REPOSITORY OF ALL FOLLIES is a collaborative piece which has challenged the artists to respond to each other's aesthetic in colours and circles and celebrate the diversion of stitching textiles Many of Victor Alexandre fashion fabrics from 20 years transeason