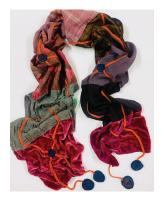

RO DUKE BERRY COPPER Silk velvet blend patchwork scarf 35cm x 270cm \$189

JOY DUKE ORANGE BLACK Silk velvet blend patchwork scarf 35cm x 270cm \$189

JUDE DUKE BLUE Silk velvet blend patchwork scarf 35cm x 270cm \$169

ORANGE RUST 35 x 270cm \$129

BLUE THUNDER 35 x 270cm \$129

OBI BELT ORANGE 11cm x 220cm \$89

OBI BELT BRICK 11cm x 220cm \$89

OBI BELT BLUE 11cm x 220cm \$89