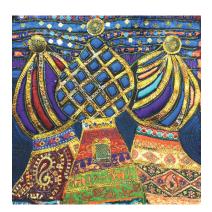

## **JOHN DUKE**

I COME IN PEACE 100% Cotton denim (recycled) Wall art 94cm x 155cm \$790

THE LODGE Framed textured faux fur 61cm x 76cm \$490

THE ALPS
Framed textured faux fur
61cm x 76cm \$490

GRAPE BLACK 35 x 270cm \$129