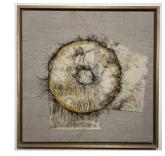

### **COLLABORATIVE WORKS**

Mixed media fabrics with stitching, gold paint lining 100cm diam \$ POA

THE REPOSITORY OF ALL FOLLIES is a collaborative piece which has challenged the artists to respond to each other's aesthetic in colours and circles and celebrate the diversion of stitching textiles Many of Victor Alexandre fashion fabrics from 20 years transeason