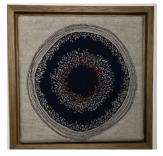

### **COLLABORATIVE WORKS**

Mixed media fabrics with stitching, gold paint lining 100cm diam \$ POA

THE REPOSITORY OF ALL FOLLIES is a collaborative piece which has challenged the artists to respond to each other's aesthetic in colours and circles and celebrate the diversion of stitching textiles Many of Victor Alexandre fashion fabrics from 20 years transeason