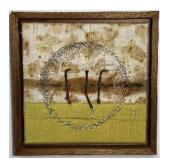

### **RO BRUHN**

FALLING LEAVES 30 x 70cm \$360

EXOTIC TRAVELS 60 x 60 cm \$460 framed

MIDDLE EARTH 53cm x 44cm \$426

SHADES OF HUNDERTWASSER 42 x 42cm \$356 framed

UNDER TUSCAN SKIES 30 x28cm \$330

POMEGRANATES DANCING 26 x 28cm \$346

FROG GROTTO 38cm x 49cm \$398

NEIGHBOURS 35 x 31 cm \$376

DREAMING OF SANTORINI 35 x 34cm \$360

GROWING WILD 31.5 x34cm \$350

BOHEMIAN, PARADISE APARTMENTS 25 x 25cm \$260

LAKE VIEWS - EAST GIPPSLAND 25 x 25cm \$260

PEPPERTREE COTTAGE 25 x 25cm \$192