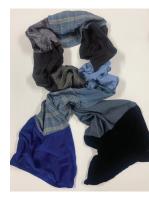

## **JOHN DUKE**

I COME IN PEACE 100% Cotton denim (recycled) Wall art 94cm x 155cm \$790

THE LODGE Framed textured faux fur 61cm x 76cm \$490

THE ALPS
Framed textured faux fur
61cm x 76cm \$490

GRAPE BLACK 35 x 270cm \$129

ORANGE RUST 35 x 270cm \$129

BLUE THUNDER 35 x 270cm \$129

OBI BELT ORANGE 11cm x 220cm \$89

OBI BELT BRICK 11cm x 220cm \$89

OBI BELT BLUE 11cm x 220cm \$89