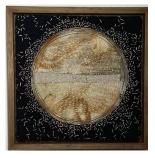

### **COLLABORATIVE WORKS**

Mixed media fabrics with stitching, gold paint lining 100cm diam \$ POA

THE REPOSITORY OF ALL FOLLIES is a collaborative piece which has challenged the artists to respond to each other's aesthetic in colours and circles and celebrate the diversion of stitching textiles Many of Victor Alexandre fashion fabrics from 20 years transeason