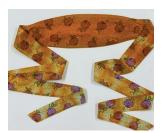

RO DUKE BERRY COPPER Silk velvet blend patchwork scarf 35cm x 270cm \$189

JOY DUKE ORANGE BLACK Silk velvet blend patchwork scarf 35cm x 270cm \$189

JUDE DUKE BLUE Silk velvet blend patchwork scarf 35cm x 270cm \$169

ORANGE RUST 35 x 270cm \$129

BLUE THUNDER 35 x 270cm \$129

OBI BELT ORANGE 11cm x 220cm \$89

OBI BELT BRICK 11cm x 220cm \$89

OBI BELT BLUE 11cm x 220cm \$89