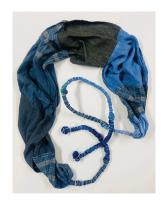

RO DUKE BERRY COPPER Silk velvet blend patchwork scarf 35cm x 270cm \$189

JOY DUKE ORANGE BLACK Silk velvet blend patchwork scarf 35cm x 270cm \$189

JUDE DUKE BLUE Silk velvet blend patchwork scarf 35cm x 270cm \$169