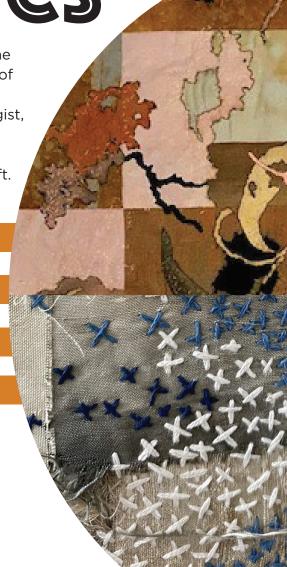

### **COLLABORATIVE WORKS**

Mixed media fabrics with stitching, gold paint lining 100cm diam \$ POA

THE REPOSITORY OF ALL FOLLIES is a collaborative piece which has challenged the artists to respond to each other's aesthetic in colours and circles and celebrate the diversion of stitching textiles Many of Victor Alexandre fashion fabrics from 20 years transeason

#### **JULY 4 - JULY 30**

fragmented FABRICS

Four local textile artists combine forces to unveil a wonderment of textures, tones and techniques. A bowerbird wight, a technologist, a visionary survivalist and an alchemist showcase work from their years of devotion to a craft.