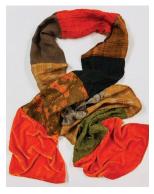

## **JOHN DUKE**

I COME IN PEACE 100% Cotton denim (recycled) Wall art 94cm x 155cm \$790

THE LODGE Framed textured faux fur 61cm x 76cm \$490

THE ALPS
Framed textured faux fur
61cm x 76cm \$490

GRAPE BLACK 35 x 270cm \$129

ORANGE RUST 35 x 270cm \$129

BLUE THUNDER 35 x 270cm \$129

OBI BELT ORANGE 11cm x 220cm \$89

OBI BELT BRICK 11cm x 220cm \$89

OBI BELT BLUE 11cm x 220cm \$89