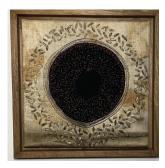

### **RO BRUHN**

FALLING LEAVES 30 x 70cm \$360

EXOTIC TRAVELS 60 x 60 cm \$460 framed

MIDDLE EARTH 53cm x 44cm \$426

SHADES OF HUNDERTWASSER 42 x 42cm \$356 framed

UNDER TUSCAN SKIES 30 x28cm \$330

POMEGRANATES DANCING 26 x 28cm \$346