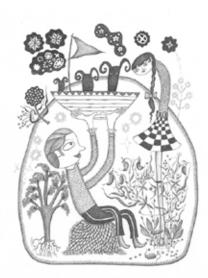

# **SEVERAL DROWNINGS**

graphite on paper 52 x 65cm \$850

**SEA BED** 

oil on canvas 120 x 60cm \$1200

**SEED**oil on canvas
120 x 60cm

\$1200

TRANSLUCENT ILLUSION

acrylic on canvas 76 x 76cm \$1250