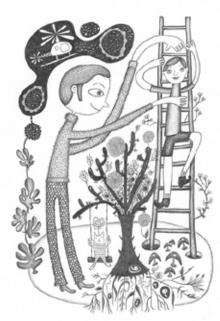

# CONTEMPLATING WOMAN IN A VOLCANO

mixed media on wood panel 30 x 45cm \$290

IF WE HAD SIX EYES

mixed media on wood panel 20 x 25cm \$250

**CYCLOPS WITH WINGS** 

mixed media on wood panel 20 x 25cm \$250

**LITTLE GREEN CYCLOPS** 

mixed media on wood panel 20 x 25cm \$250

**YELLOW CAR** 

mixed media on wood panel 20 x 25cm \$250

**FLYING THINGS** 

graphite on paper 52 x 65cm \$850

**ORANGE CORDIAL** graphite on paper 52 x 65cm \$850