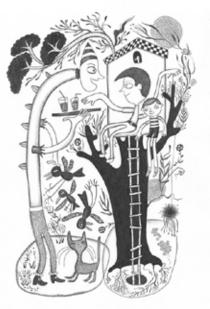

# CONTEMPLATING WOMAN IN A VOLCANO

mixed media on wood panel 30 x 45cm \$290

IF WE HAD SIX EYES

mixed media on wood panel 20 x 25cm \$250

**CYCLOPS WITH WINGS** 

mixed media on wood panel 20 x 25cm \$250

**LITTLE GREEN CYCLOPS** 

mixed media on wood panel 20 x 25cm \$250

**YELLOW CAR** 

mixed media on wood panel 20 x 25cm \$250

**FLYING THINGS** 

graphite on paper 52 x 65cm \$850

**ORANGE CORDIAL** graphite on paper 52 x 65cm \$850