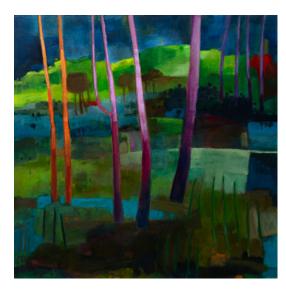

**Toward three pink trees** 30cmx30cm. Oil and Acrylic on Board, framed \$390

**Nocturne in C Sharp Minor, Sherbrooke.** 30cmx30cm. Oil and Acrylic on Board, framed \$390

Clearing50cmx50cmOil and Acrylic on Board, framed\$620