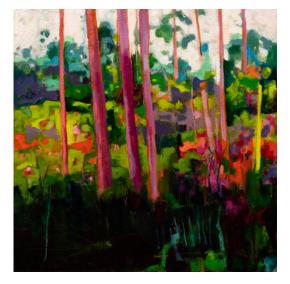

**Toward three pink trees** 30cmx30cm. Oil and Acrylic on Board, framed \$390

**Nocturne in C Sharp Minor, Sherbrooke.** 30cmx30cm. Oil and Acrylic on Board, framed \$390

Clearing50cmx50cmOil and Acrylic on Board, framed\$620