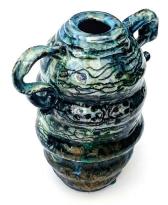

## **LEE GOLLER**

Mortar & Pestle, reduction fired \$120

Ripple Pot 1 with Curly handles, Dark Stoneware clay. Reduction glazes \$180

Mortar & Pestle, reduction fired \$120

Votif Gathering. Goddess, two cat beings and Dog deity with votif vessel on stone slab. Stoneware, reduction fired. \$680