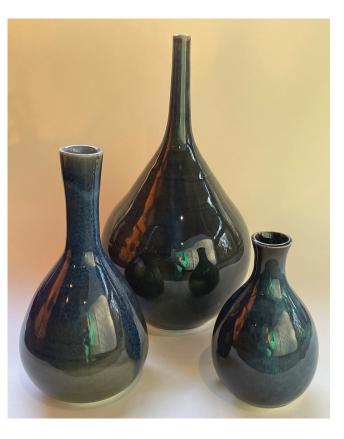

poppy pod vessel pattern \$75

moths & weed wall plaque \$140

moths & weed plate \$90

**JULIET WIDDOWS** 

tall bottle form stoneware fired deep blue glaze \$350

medium bottle form stoneware fired deep blue glaze \$200

small bottle form stoneware fired deep blue glaze \$100

etruscan stoneware fired dark olive satin glaze \$400

etruscan form with lugs stoneware fired dark olive satin glaze \$400

moths & weed

wall plaque

\$120