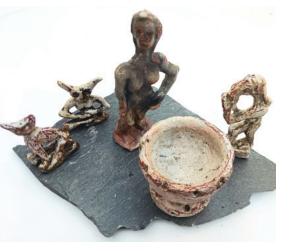

## **LEE GOLLER**

Mortar & Pestle, reduction fired \$120

Ripple Pot 1 with Curly handles, Dark Stoneware clay. Reduction glazes \$180

Mortar & Pestle, reduction fired \$120

Votif Gathering. Goddess, two cat beings and Dog deity with votif vessel on stone slab. Stoneware, reduction fired. \$680