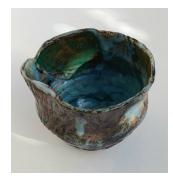

Small bowl, shoreline series. Wheelthrown, dark coarse reclaimed clay, Synthetic ash glazes, reduction fired \$250