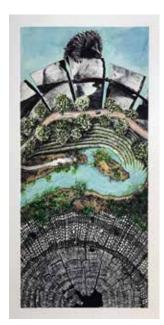

## **UMWELT**

Solarplate etching on 100% cotton rag. Size:  $61.5 \times 115$  cm Edition of 30 \$1200