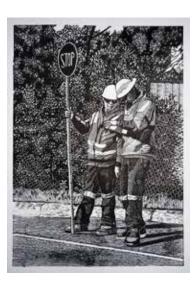

## ANYWAY YOU LOOK AT IT

Screen print 1450 x 1150mm (all five prints laid out as shown) \$1200

THE BIRD AND THE BOATHOUSE

Lino Cut Print, Edition of 20

Image: 40x49cm Paper: 57x76

\$420

**WALKERS ON TERRY'S AVE** 

Lino Cut Print, Edition of 20

Image: 40x48cm, Paper: 57x76

\$420

**SOMEWHERE IN NSW** 

Lino Cut Print, Edition of 10

Image: 51x60cm, Paper: 57x76

\$580

A TREE IN WATTLE AVE