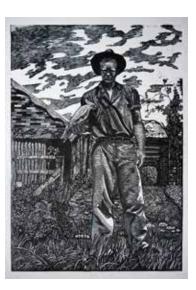

## **JACK WITH COCKATOO**

Lino Cut Print, Edition of 10 Image: 38x55cm,

Paper: 57x76

\$580