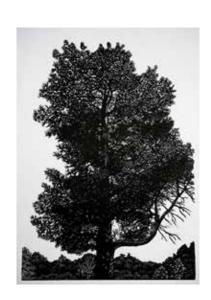

Lino Cut Print, Edition of 10

Image: 38x55cm , Paper: 57x76 \$580

WHERE WOULD WE BE WITHOUT THEM

Lino Cut Print, Edition of 10

Image: 38x55cm Paper: 57x76

\$580

PORTRAIT OF A TREE IN BELGRAVE

Lino Cut Print, Edition of 10 Image: 38x55cm,,

Paper: 57x76 \$580