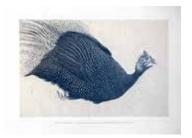

## HELMETED GUINEAFOWL

Solarplate etching 8 embossed chine-collé on 100% cotton rag. Size: 55 x 71 cm Edition of 20 \$620