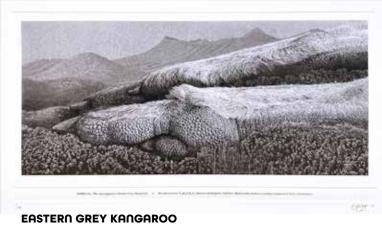

ON TERRY'S AVE** 

Lino Cut Print, Edition of 20

Image: 40x48cm, Paper: 57x76

\$420



**SOMEWHERE IN NSW** 

Lino Cut Print, Edition of 10

Image: 51x60cm, Paper: 57x76

\$580



A TREE IN WATTLE AVE

Lino Cut Print, Edition of 10

Image: 38x55cm , Paper: 57x76 \$580



WHERE WOULD WE BE WITHOUT THEM

Lino Cut Print, Edition of 10

Image: 38x55cm Paper: 57x76

\$580



PORTRAIT OF A TREE IN BELGRAVE

Lino Cut Print, Edition of 10 Image: 38x55cm,,

Paper: 57x76 \$580



## **JACK WITH COCKATOO**

Lino Cut Print, Edition of 10 Image: 38x55cm,

Paper: 57x76

\$580







## UNPLUGGED

Solarplate etching on 100% cotton rag. Size: 115 x 78.5 cm Edition of 30 \$1200



## UNSETTLED

Solarplate etching on 100% cotton rag. Chine-collé. A la poupée. Watercolour. 72 x 44cm Edition of 20 \$720





Solarplate etching 8 a la poupée.on 100% cotton rag. Size: 36 x 51 cm Edition of 20 \$520

## **HOUSE FLY**

Solarplate etching on 100% cotton rag. Chine-collé. A la poupée. 30 x 11cm Edition of 20 \$220



## VACCINE

Solarplate Etching on 100% cotton rag. Watercolour. 50 x 50cm Edition of 30 Framed \$790



## **UMWELT**

Solarplate etching on 100% cotton rag. Size:  $61.5 \times 115$  cm Edition of 30 \$1200



## GREATER SULPHUR-CRESTED COCKATOO

Solarplate etching & chine-collé on 100% cotton rag. Size: 66 x 50 cm Edition of 20 \$620



## **RABBIT**

Solarplate etching & chine-collé on 100% cotton rag. Size: 54 x 40 cm Edition of 20 \$620



#### MYNAH

Solarplate etching & chine-collé on 100% cotton rag. Watercolour. Size: 50 x 35 cm Edition of 20 \$480



## **COCKER SPANIEL**

S