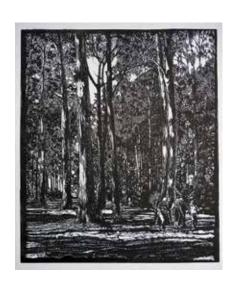

## ANYWAY YOU LOOK AT IT

Screen print 1450 x 1150mm (all five prints laid out as shown) \$1200

THE BIRD AND THE BOATHOUSE

Lino Cut Print, Edition of 20

Image: 40x49cm Paper: 57x76

\$420

**WALKERS ON TERRY'S AVE** 

Lino Cut Print, Edition of 20

Image: 40x48cm, Paper: 57x76

\$420

**SOMEWHERE IN NSW** 

Lino Cut Print, Edition of 10

Image: 51x60cm, Paper: 57x76

\$580

A TREE IN WATTLE AVE