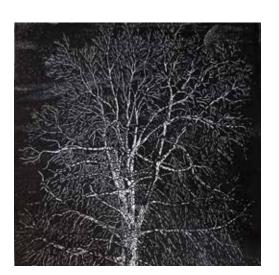

Lino Cut Print, Edition of 20

Image: 40x48cm, Paper: 57x76

\$420

**SOMEWHERE IN NSW** 

Lino Cut Print, Edition of 10

Image: 51x60cm, Paper: 57x76

\$580

A TREE IN WATTLE AVE