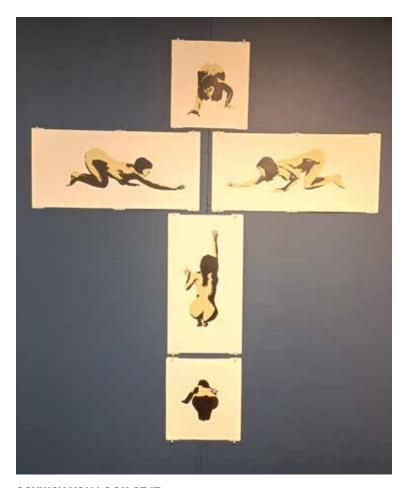

## ANYWAY YOU LOOK AT IT

Screen print 1450 x 1150mm (all five prints laid out as shown) \$1200

THE BIRD AND THE BOATHOUSE

Lino Cut Print, Edition of 20

Image: 40x49cm Paper: 57x76

\$420

**WALKERS ON TERRY'S AVE** 