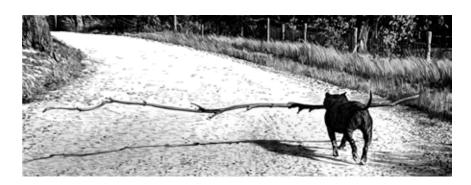

Lino Cut Print, Edition of 20

Image: 40x48cm, Paper: 57x76

\$420

**SOMEWHERE IN NSW** 

Lino Cut Print, Edition of 10

Image: 51x60cm, Paper: 57x76

\$580

A TREE IN WATTLE AVE