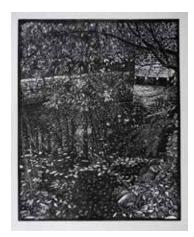

## **UMWELT**

Solarplate etching on 100% cotton rag. Size:  $61.5 \times 115$  cm Edition of 30 \$1200