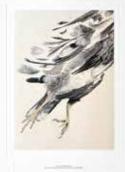

## **UMWELT**

Solarplate etching on 100% cotton rag. Size:  $61.5 \times 115$  cm Edition of 30 \$1200