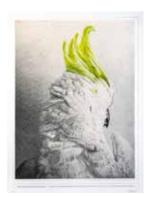

## GREATER SULPHUR-CRESTED COCKATOO

Solarplate etching & chine-collé on 100% cotton rag. Size: 66 x 50 cm Edition of 20 \$620