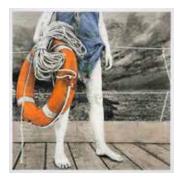

## ANYWAY YOU LOOK AT IT

Screen print 1450 x 1150mm (all five prints laid out as shown) \$1200

THE BIRD AND THE BOATHOUSE

Lino Cut Print, Edition of 20

Image: 40x49cm Paper: 57x76

\$420

**WALKERS ON TERRY'S AVE** 