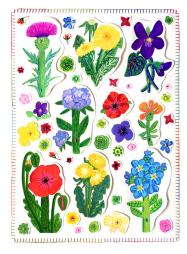

RAIN WHITE BUSHWALK Acrylic on canvas 64x 64 cm Framed in Tasmanian oak \$750

JILL BRAILSFORD
MEADOW
Cut out gouache painted paper flowers
sewn onto Fabriano Watercolour paper
with silk embroidered edges.
56 x 76cm
\$1200 framed in tas oak