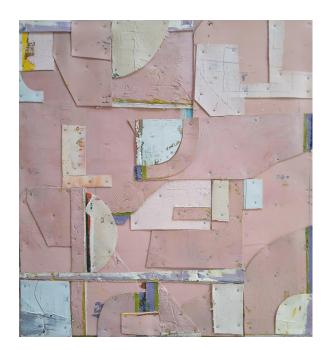

SURVEYED 86 x 71cm Oil paint/collage on board \$1500

SEMAPHORE 2 32 x 41cm Oil on board quadiptych \$500

UNVEILING 17.5 x 66.5cm Oil on board quadiptych \$500

BLACKWATER 120 x160cm oil on board dyptich \$3500