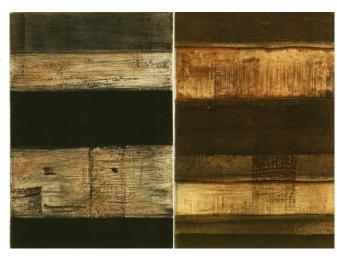

SONG FOR MY FATHER 120 x160cm oil paint/collage on board dyptich \$3500

GLANCE 1 oil paint/collage on board 23 x 23cm \$200

UNFAMILIAR oil paint/collage on board 92 x 82cm \$1800

WITNESSED 80 x 92cm oil paint/collage on board \$2500