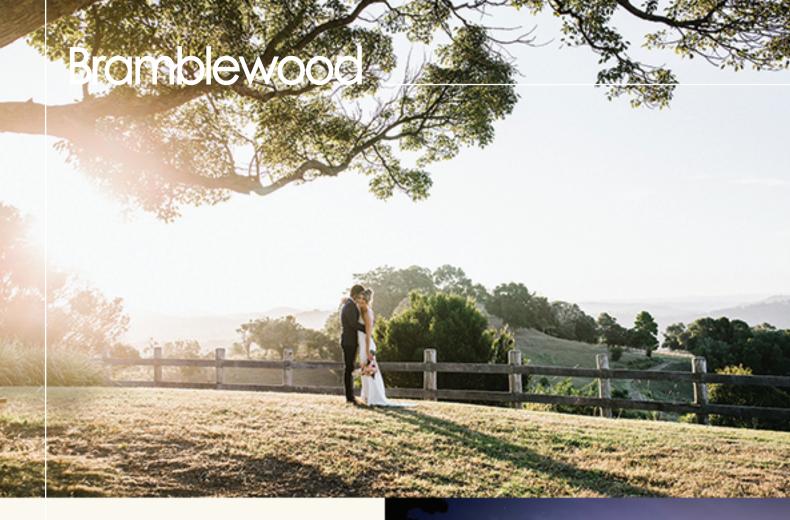

Bramblewood is a 300 acre working farm hidden in the hills of Carool, in the beautiful Tweed Valley.

Offering spectacular views of the coastline and hinterland, you will have a stunning backdrop and complete privacy for your perfect day.

## **VENUE**

Wedding lawn with 360 degree views
Undercover area
Ample room for marquees
Firepit
Power & water
Multiple sites for photography
15 mins from Gold Coast airport