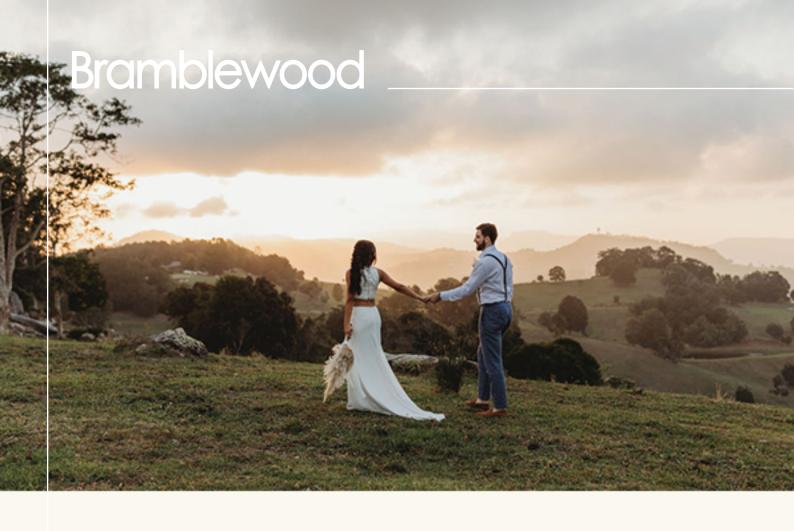

Bramblewood is a 300 acre working farm hidden in the hills of Carool, in the beautiful Tweed Valley.

Offering spectacular views of the coastline and hinterland, you will have a stunning backdrop and complete privacy for your perfect day.

## **VENUE**

Wedding lawn with 360 degree views
Undercover area
Ample room for marquees
Firepit
Power & water
Multiple sites for photography
15 mins from Gold Coast airport