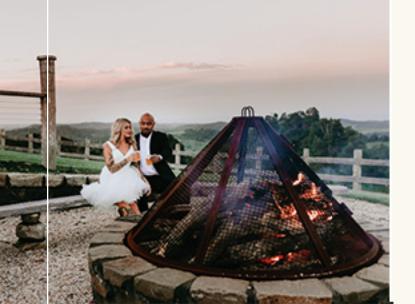

## **VENUE**

Wedding lawn with 360 degree views
Undercover area
Ample room for marquees
Firepit
Power & water
Multiple sites for photography
15 mins from Gold Coast airport