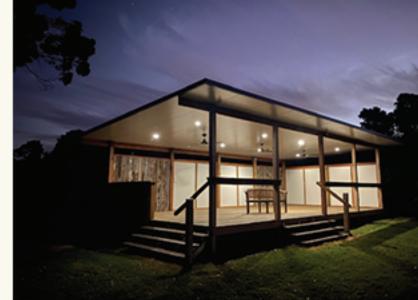

## **VENUE**

Wedding lawn with 360 degree views
Undercover area
Ample room for marquees
Firepit
Power & water
Multiple sites for photography
15 mins from Gold Coast airport