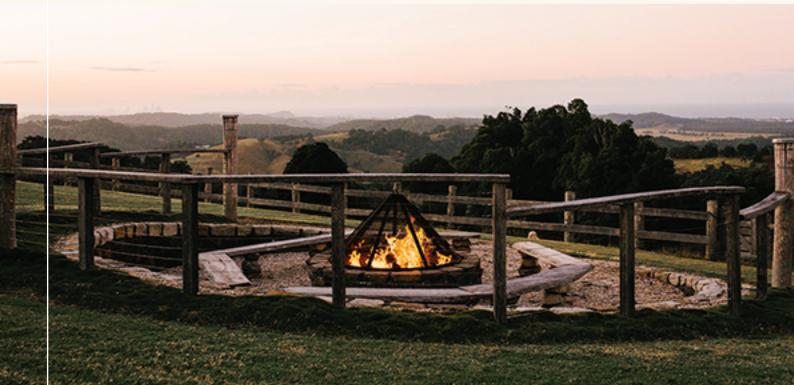

## **VENUE**

Wedding lawn with 360 degree views
Undercover area
Ample room for marquees
Firepit
Power & water
Multiple sites for photography
15 mins from Gold Coast airport