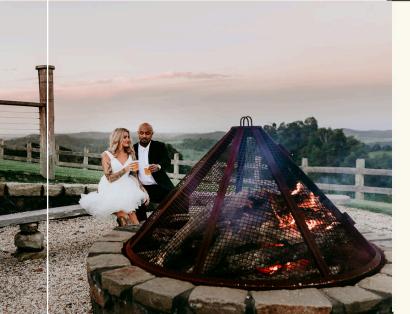

## VENUE

Wedding lawn with 360° views Undercover area Ample room for marquees Firepit Power & water Multiple sites for photography 15 mins from Gold Coast airport

Elopement package up to 5 guests \$800 Micro package up to 20 guests \$1250 21 to 50 guests \$2000 51 to 99 guests \$3000 100 - 150 guests \$4500