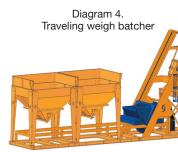

#### Accessories

- · Weigh batcher
- · Feeding belt
- Skiphoist
- Automatic moisture correction