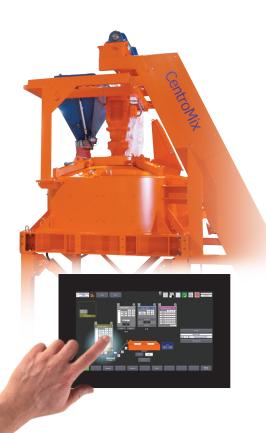

#### Key benefits / features

- · High performance planetary CPM mixer
- · Precision accumulative weigh-batching
- CCS control for unattended operation
- Reliable productivity
- Delivered pre-wired, pre-plumbed for fast and easy set-up
- No foundation works required
- Easy to relocate
- Flexible layout options to suit your production needs