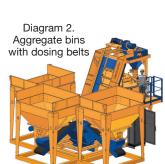

#### **Key Features**

- Up to 4 types of aggregates
- Up to 3 cementitious components
- · Up to 4 admixtures
- Exchangeable bins optional