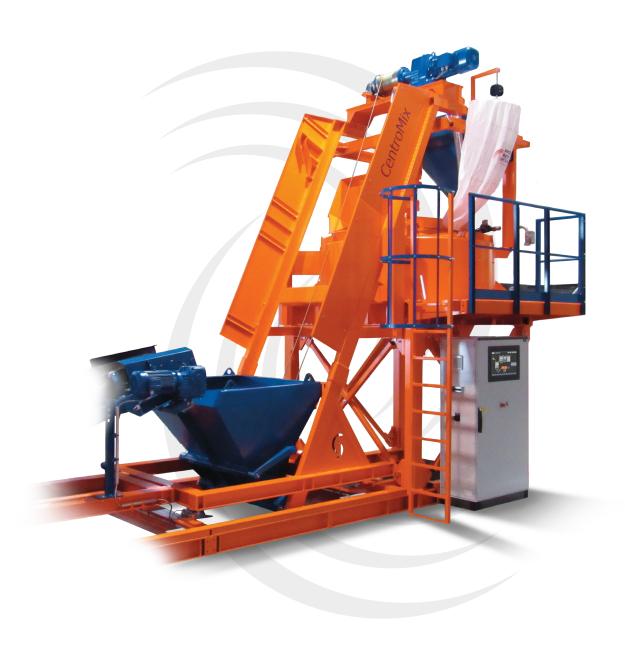

# CentroMix

### The affordable precast and on-site solution

WE ADD PROFITABILITY TO THE MIX

#### Key benefits / features

- · High performance planetary CPM mixer
- · Precision accumulative weigh-batching
- CCS control for unattended operation
- Reliable productivity
- Delivered pre-wired, pre-plumbed for fast and easy set-up
- No foundation works required
- Easy to relocate
- Flexible layout options to suit your production needs

#### Available in two sizes (true output)

- 0.5 cubic yards
- 1.0 cubic yards

Diagram 1.

Mixer platform with

weighing skip

WE ADD PROFITABILITY TO THE MIX