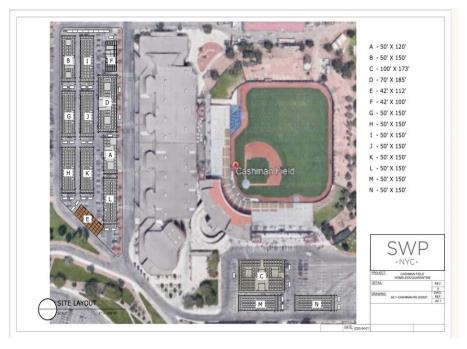

## Case study #3- World Market Center, Las Vegas Nevada

- Sporting Events ,Special Events and Convention Pavilion.
- 365,000 square foot semi-permanent convention space.
- Building Code Compliant for permanent use.

- Sprinklers
- Fire Alarms
- Heating and Cooling
- Hanging Loads for Signage
- 14 ft. Sidewalls for Internal Theater

The World Market Center Pavilions are still actively in use after over 10 years, requiring minimal upkeep and are in the Guinness Book of World Records as the largest membrane structure in the world.

#### Case study #3- World Market Center, Las Vegas Nevada