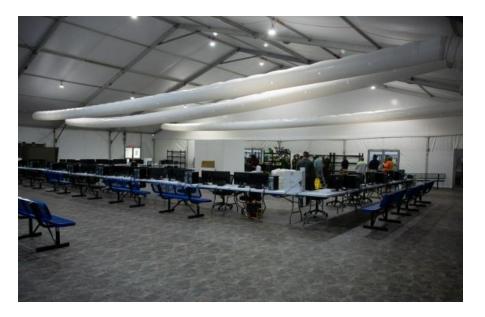

#### A stand-alone entry reception structure with:

- Lobby seating
- Desks and tables
- Full staffing
- Computers and phone system
- Wireless internet