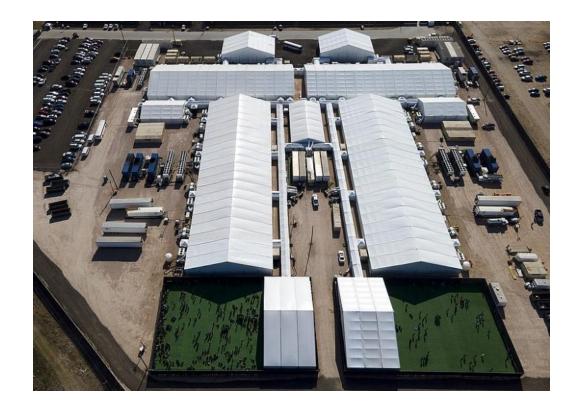

Transportation services:

- School buses with drivers
- Vans with drivers
- Coaches with bathrooms for long range migrant moves

Case Study #1

Migrant Housing for 10,000 Location : Doña Ana Range Complex, Chaparral New Mexico Part of the Fort Bliss Military Reservation, Fort Bliss Texas

Case study #1

• Services Provided from Start to Finish:

Full Project Management. An onsite team consisting of senior project manager, assistant project manager (day and night), quality control lead, safety manager, 22 logistics leads, full time certified plumber, full time certified electrician, full time licensed general contractor, 150(+) crew, custodial workers, with all turn-key base camp services. Membrane structure setup (housing), flooring (for tent floors), power generation services, HVAC services, field kitchen services, showers, restrooms, truck services, fleet van services, fleet trucking, shuttle buses, waste-water truck services, dining facilities, grab and go food service, potable water service, interior segregation (pipe and drape), cots and linen service, temporary storage facilities, fencing, sanitizing services, fencing and light towers.