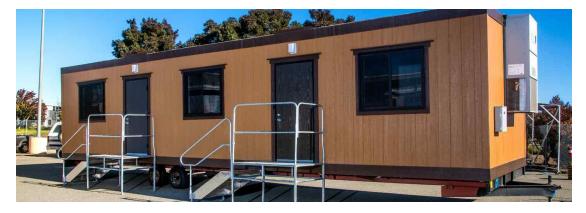

#### Bathrooms

Multiple stand-alone trailer units each with:

- 8, 12 and 16 Stall bathroom trailers
- ADA compliant units
- Daily cleaning

Multiple stand-alone trailer units each with:

- 8, 12 and 16 Stall showers
- Daily cleaning