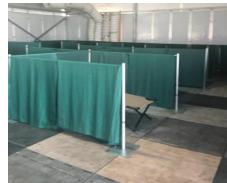

# Flexibility

- If required, interior dividers can be used in all our structures in virtually any configuration. The structures can be undivided or have walls ranging from soft walls (pipe and drape), walls created from stretched fabric over frames, all the way up to modular hard walls that are fully enclosed, prewired and interlocking, creating private spaces with lockable doors. Additionally, these fully enclosed units can be further divided into a series of rooms.
- They can be purpose built to address some of the most challenging uses, including medical facilities, quarantine facilities, morgues, other various support areas and individual family units, and if required, these can have either hard-walled or soft-walled dividers.

# Optional and upgraded billeting

Additional options can include:

- Upgraded flooring options including carpet and linoleum
- Low soft wall cot dividers (pipe and drape)
- High soft wall cot dividers (pipe and drape)
- Semi rigid room dividers
- Full modular interlocking hard wall systems with doors (ideal for family units)
- Additional furniture
- Electrical service at each bed