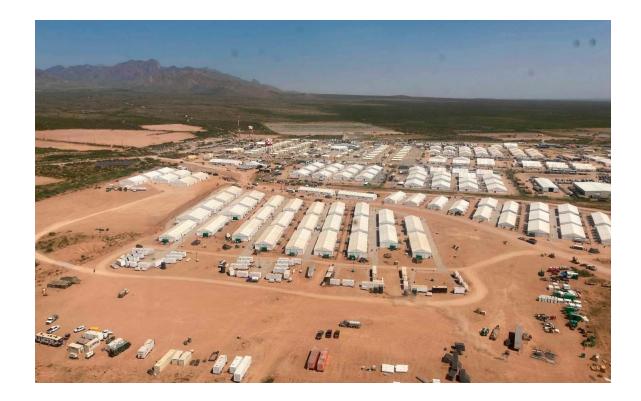

Transportation services:

- School buses with drivers
- Vans with drivers
- Coaches with bathrooms for long range migrant moves

Case Study #1

Migrant Housing for 10,000 Location : Doña Ana Range Complex, Chaparral New Mexico Part of the Fort Bliss Military Reservation, Fort Bliss Texas

Case study #1

• Services Provided from Start to Finish:

Full Project Management. An onsite team consisting of senior project manager, assistant project manager (day and night), quality control lead, safety manager, 22 logistics leads, full time certified plumber, full time certified electrician, full time licensed general contractor, 150(+) crew, custodial workers, with all turn-key base camp services. Membrane structure setup (housing), flooring (for tent floors), power generation services, HVAC services, field kitchen services, showers, restrooms, truck services, fleet van services, fleet trucking, shuttle buses, waste-water truck services, dining facilities, grab and go food service, potable water service, interior segregation (pipe and drape), cots and linen service, temporary storage facilities, fencing, sanitizing services, fencing and light towers.