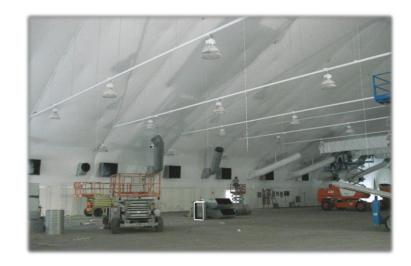

#### Our structures

- Our structures are a hybrid of traditional buildings and tents.
- They come in various lengths, widths and heights.
- They are fully customizable to fit in virtually any location.
- Because of our sidewalls, our structures can have more usable space when compared to a traditional tent.
- Our structures have a long history of successful usage throughout the country and around the world.

#### Our structures

All our structures are:

- Code compliant with windows and doors.
- Contain true raised deck wooden floors.
- Are equipped with full heating, ventilation, and air conditioning (HVAC).
- Are outfitted with all required safety equipment.
- The exterior sizes are fully configurable and customizable to fit in virtually any location.

# Modularity

- Our structures can be used singly or built in combination to increase capacity and to separate individual functions.
- They include all necessary support, either internally or externally including all HVAC systems, bathroom and shower facilities, kitchens, laundries, loading docks, storage spaces and staff areas.
- Designed to be completely off-grid, we can supply everything including power, water and sewer. But if conditions dictate, they can be built on-grid, utilizing local utilities or a combination of both.
- They have significantly more usable space than traditional tents, potentially allowing us to put in multiple floors.