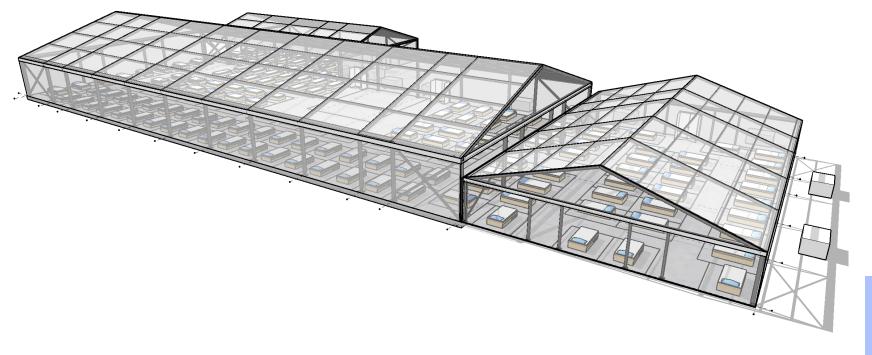

#### As built:

Sample interior layouts with pipe and drape dividers:

3D model: