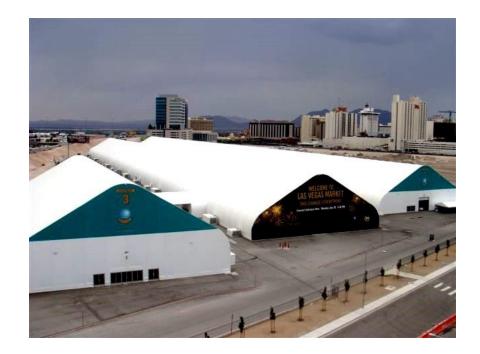

## Case study #3- World Market Center, Las Vegas Nevada

- Sporting Events ,Special Events and Convention Pavilion.
- 365,000 square foot semi-permanent convention space.
- Building Code Compliant for permanent use.

- Sprinklers
- Fire Alarms
- Heating and Cooling
- Hanging Loads for Signage
- 14 ft. Sidewalls for Internal Theater

The World Market Center Pavilions are still actively in use after over 10 years, requiring minimal upkeep and are in the Guinness Book of World Records as the largest membrane structure in the world.

#### Case study #3- World Market Center, Las Vegas Nevada