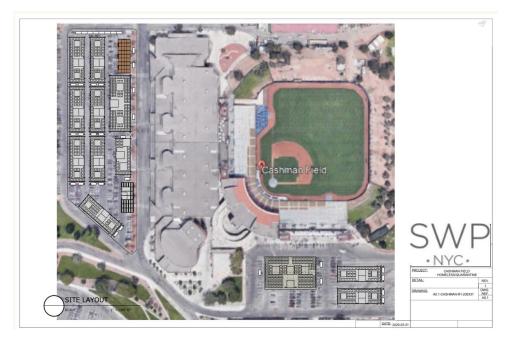

## Case study #3- World Market Center, Las Vegas Nevada

- Sporting Events ,Special Events and Convention Pavilion.
- 365,000 square foot semi-permanent convention space.
- Building Code Compliant for permanent use.

- Sprinklers
- Fire Alarms
- Heating and Cooling
- Hanging Loads for Signage
- 14 ft. Sidewalls for Internal Theater

The World Market Center Pavilions are still actively in use after over 10 years, requiring minimal upkeep and are in the Guinness Book of World Records as the largest membrane structure in the world.

#### Case study #3- World Market Center, Las Vegas Nevada