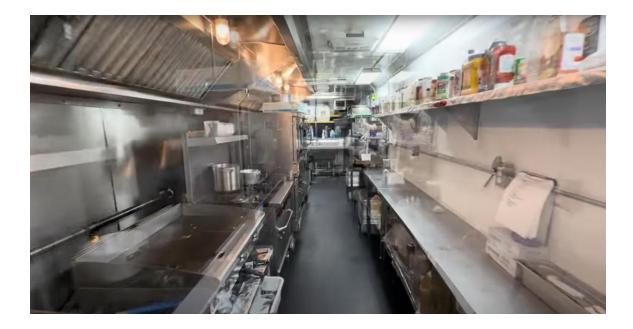

# Catering options: Full food service and dining options

**Full-service catering:** 

- Serving 3 hot meals with a snack per person per day.
- Full hot and cold beverage service.
- All food service staff.
- Dedicated dining areas with tables and chairs.

## Catering options: Mobile kitchens

**Mobile kitchens** 

• Full service, trailer mounted mobile kitchens.