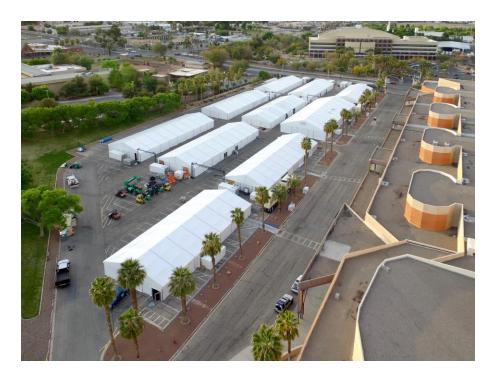

## Case study #3- World Market Center, Las Vegas Nevada

- Sporting Events ,Special Events and Convention Pavilion.
- 365,000 square foot semi-permanent convention space.
- Building Code Compliant for permanent use.

- Sprinklers
- Fire Alarms
- Heating and Cooling
- Hanging Loads for Signage
- 14 ft. Sidewalls for Internal Theater

The World Market Center Pavilions are still actively in use after over 10 years, requiring minimal upkeep and are in the Guinness Book of World Records as the largest membrane structure in the world.

#### Case study #3- World Market Center, Las Vegas Nevada