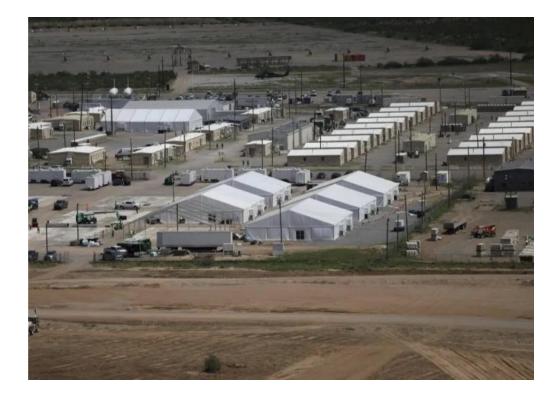

Transportation services:

- School buses with drivers
- Vans with drivers
- Coaches with bathrooms for long range migrant moves

Case Study #1

Migrant Housing for 10,000 Location : Doña Ana Range Complex, Chaparral New Mexico Part of the Fort Bliss Military Reservation, Fort Bliss Texas

Case study #1

• Services Provided from Start to Finish:

Full Project Management. An onsite team consisting of senior project manager, assistant project manager (day and night), quality control lead, safety manager, 22 logistics leads, full time certified plumber, full time certified electrician, full time licensed general contractor, 150(+) crew, custodial workers, with all turn-key base camp services. Membrane structure setup (housing), flooring (for tent floors), power generation services, HVAC services, field kitchen services, showers, restrooms, truck services, fleet van services, fleet trucking, shuttle buses, waste-water truck services, dining facilities, grab and go food service, potable water service, interior segregation (pipe and drape), cots and linen service, temporary storage facilities, fencing, sanitizing services, fencing and light towers.