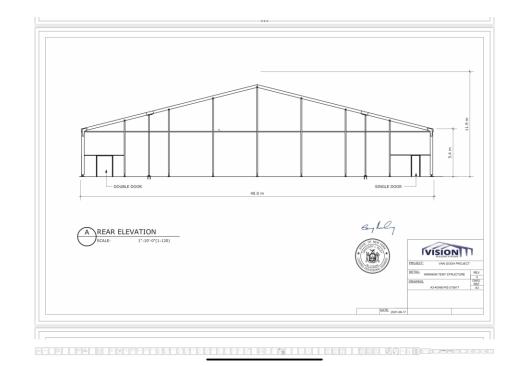

#### Our structures

- Our structures are a hybrid of traditional buildings and tents.
- They come in various lengths, widths and heights.
- They are fully customizable to fit in virtually any location.
- Because of our sidewalls, our structures can have more usable space when compared to a traditional tent.
- Our structures have a long history of successful usage throughout the country and around the world.

#### Our structures

All our structures are:

- Code compliant with windows and doors.
- Contain true raised deck wooden floors.
- Are equipped with full heating, ventilation, and air conditioning (HVAC).
- Are outfitted with all required safety equipment.
- The exterior sizes are fully configurable and customizable to fit in virtually any location.

# Compliance

- Every structure we build is fully code complaint.
- Regardless of the intent, these structures can be used either for short-term or long-term use.
- These structures are purpose designed and architecturally reviewed for function and compliance.
- These structures are fully engineered for structural integrity and are both wind-load rated, and snow-load rated.