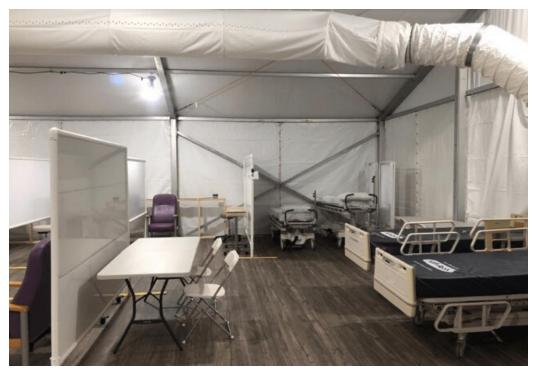

# Medical facilities and services

#### Medical facilities:

- Stand-alone tent or integrated into overall facility with dedicated area
- (2) certified EMT's per 1,000 guests
- Tables and chairs
- Lockable storage

(Shown with optional equipment)