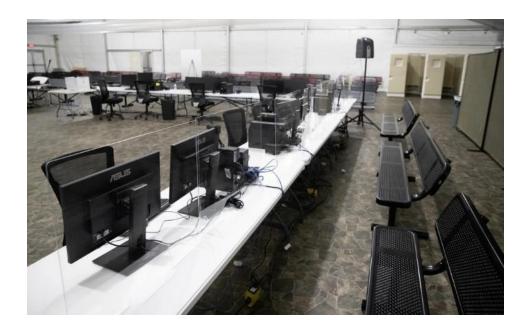

#### Multiple dedicated facilities with:

- Living room furniture
- Additional tables and chairs
- Computer areas (e.g. 1 computer per 100 guests)
- Television areas (e.g. 1 TV per 100 guests)

### Internet and phone services

- Full wireless internet service throughout the facility
- Phone system for administration
- Separate area with hardline phones with only outgoing calls for guests (e.g. 1 phone per 100 guests)
- Charging lockers for cellphones and other personal electronics for guests