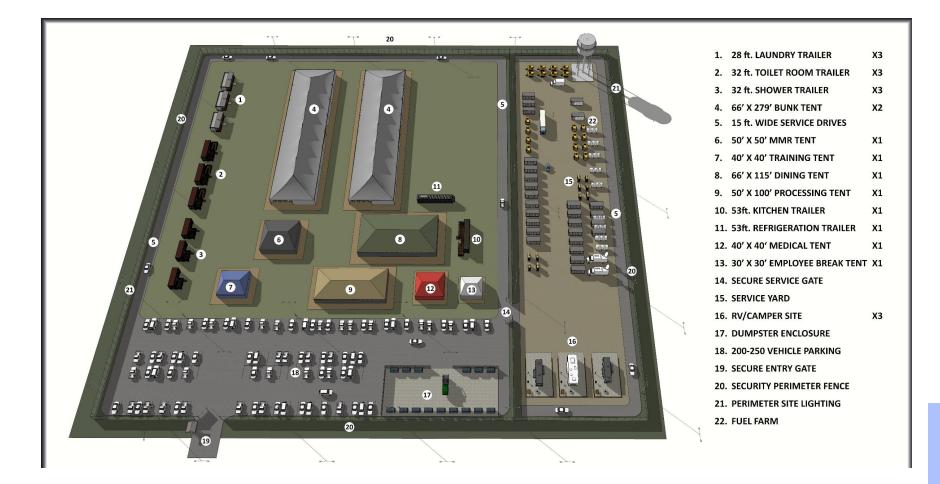

| EA  |
| BUG REPELLANT WIPE      | 2            | EA  |
| SUNSCREEN TOWELETTE     | 2            | EA  |
|                         |              |     |
|                         |              |     |
|                         |              |     |



**Military Style Cot** 

Heavy-Duty Aluminum Military Cot, all the while lightweight and sturdy.

- Durable military style cot holds 350 lbs. yet is lightweight, thanks to heavy-duty
  - aluminum frame.
  - Water resistant coated nylon cover.
  - Measures 75" L x 25.5" W x 16" H
  - Zippered storage pouch for personal items included.
    - Nylon carry/storage bag included.
      - Weight Capacity: 350 lbs

STORAGE TRUNKS Mobile Storage Trunk: 38.2 gal, 37 in x 17 1/2 in x 14 in, Black, Plastic, Steel





#### A sample basic layout





# **Reception and Processing**

#### A stand-alone entry reception structure with:

- Lobby seating
- Desks and tables
- Full staffing
- Computers and phone system
- Wireless internet





# Administrative facilities

Multiple stand-alone tents and trailer units for:

- Administration
- Computers and phone system
- Staff areas
- Storage
- Support





#### Bathrooms

Multiple stand-alone trailer units each with:

- 8, 12 and 16 Stall bathroom trailers
- ADA compliant units
- Daily cleaning











Multiple stand-alone trailer units each with:

- 8, 12 and 16 Stall showers
- Daily cleaning







#### MWR Facilities (Morale, Welfare and Recreation)

#### Multiple dedicated facilities with:

- Living room furniture
- Additional tables and chairs
- Computer areas (e.g. 1 computer per 1