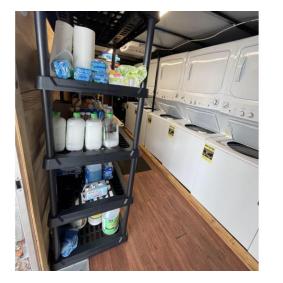

### Laundry facilities and services

Multiple stand-alone trailer units with:

- (6) washers and (6) dryers per trailer
- All linens to be cleaned once per week
- All necessary staffing for institutional and personal services.