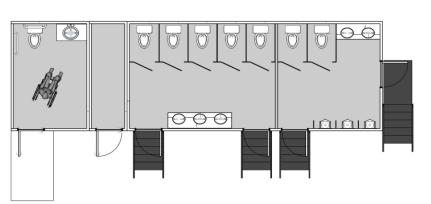

#### Bathrooms

Multiple stand-alone trailer units each with:

- 8, 12 and 16 Stall bathroom trailers
- ADA compliant units
- Daily cleaning

Multiple stand-alone trailer units each with:

- 8, 12 and 16 Stall showers
- Daily cleaning