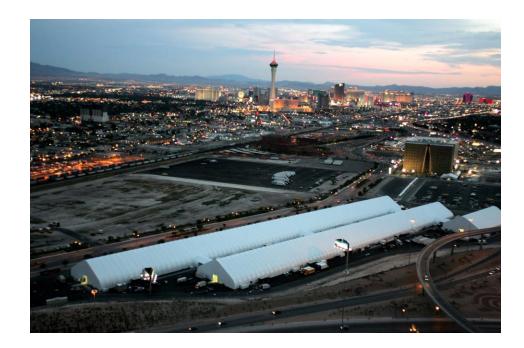

## Case study #3- World Market Center, Las Vegas Nevada

- Sporting Events ,Special Events and Convention Pavilion.
- 365,000 square foot semi-permanent convention space.
- Building Code Compliant for permanent use.

- Sprinklers
- Fire Alarms
- Heating and Cooling
- Hanging Loads for Signage
- 14 ft. Sidewalls for Internal Theater

The World Market Center Pavilions are still actively in use after over 10 years, requiring minimal upkeep and are in the Guinness Book of World Records as the largest membrane structure in the world.

#### Case study #3- World Market Center, Las Vegas Nevada