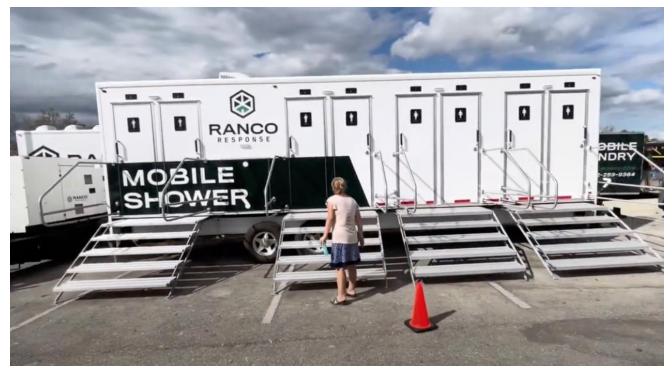

#### Bathrooms

Multiple stand-alone trailer units each with:

- 8, 12 and 16 Stall bathroom trailers
- ADA compliant units
- Daily cleaning

Multiple stand-alone trailer units each with:

- 8, 12 and 16 Stall showers
- Daily cleaning

# Who are Relativity 7's partner companies?

We have assembled a unique team that is quite simply, the best in the business, all with voluminous on-point experience in every aspect of the project.

- Keystone Global
- Vision Building Systems
- EventSolutions
- Ranco Response
- ServiceMaster by EMT
- Consultant Zee
- G5 Event Productions