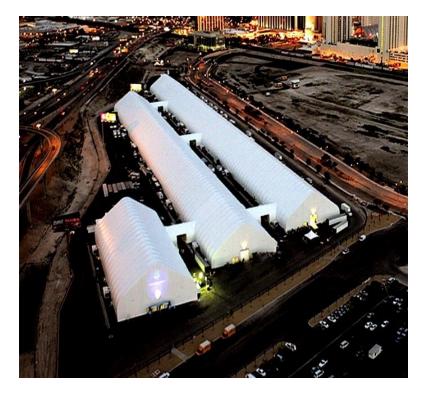

## Case study #3- World Market Center, Las Vegas Nevada

- Sporting Events ,Special Events and Convention Pavilion.
- 365,000 square foot semi-permanent convention space.
- Building Code Compliant for permanent use.

- Sprinklers
- Fire Alarms
- Heating and Cooling
- Hanging Loads for Signage
- 14 ft. Sidewalls for Internal Theater

The World Market Center Pavilions are still actively in use after over 10 years, requiring minimal upkeep and are in the Guinness Book of World Records as the largest membrane structure in the world.

#### Case study #3- World Market Center, Las Vegas Nevada