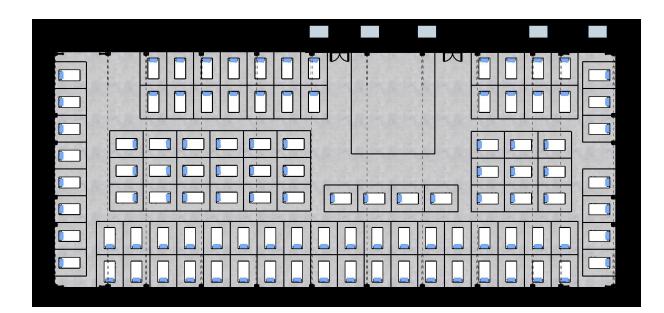

re

The facility has its own stand-alone services and requires no power, water and sewer beyond what we supply. We can transition to municipal utilities over time, when cost effective, and without interruption to any services. Future services can include:

- Install and tie-in to the electrical grid to be supervised by a licensed master electrician.
- Install and tie-in to local water system for supply supervised by a licensed master plumber.
- Install and tie-in to the local sewer system supervised by a licensed master plumber.





# Billeting/Accommodations

Single sex dormitory sleeping arrangements with:

- Cots
- Full linen packages with sheets, blankets, pillows and towels
- Storage trunks
- Basic hygiene packages
- Charging lockers for electronics
- Daily cleaning of common areas





#### **Billeting/Accommodations**

#### HYGIENE/TOILETRY KIT

|                         | QUANTIT<br>Y | UOM |
|-------------------------|--------------|-----|
| Item Description        |              |     |
| DRAWSTRING BAG          | 1            | EA  |
| 5" COMB                 | 1            | EA  |
| TOOTHBRUSH              | 1            | EA  |
| HAIR BRUSH              | 1            | EA  |
| ADULT SHOWER SHOE       | 1            | EA  |
| WASH CLOTH              | 1            | EA  |
| HAND TOWELS             | 1            | EA  |
| BATH TOWEL              | 1            | EA  |
| BAR SOAP 1.5 OZ         | 1            | EA  |
| SHAMPOO 20Z             | 1            | EA  |
| CONDITIONER 20Z         | 1            | EA  |
| ETHNIC SHAMPOO          | 1            | EA  |