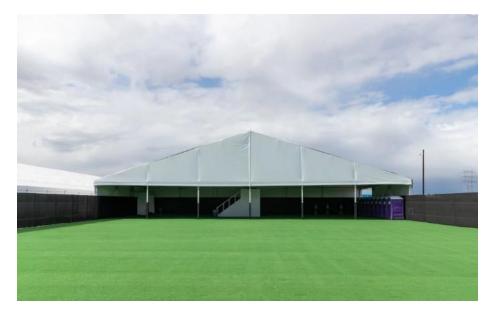

#### Our structures

- Our structures are a hybrid of traditional buildings and tents.
- They come in various lengths, widths and heights.
- They are fully customizable to fit in virtually any location.
- Because of our sidewalls, our structures can have more usable space when compared to a traditional tent.
- Our structures have a long history of successful usage throughout the country and around the world.

#### Our structures

All our structures are:

- Code compliant with windows and doors.
- Contain true raised deck wooden floors.
- Are equipped with full heating, ventilation, and air conditioning (HVAC).
- Are outfitted with all required safety equipment.
- The exterior sizes are fully configurable and customizable to fit in virtually any location.

# Modularity

- Our structures can be used singly or built in combination to increase capacity and to separate individual functions.
- They include all necessary support, either internally or externally including all HVAC systems, bathroom and shower facilities, kitchens, laundries, loading docks, storage spaces and staff areas.
- Designed to be completely off-grid, we can supply everything including power, water and sewer. But if conditions dictate, they can be built on-grid, utilizing local utilities or a combination of both.
- They have significantly more usable space than traditional tents, potentially allowing us to put in multiple floors.