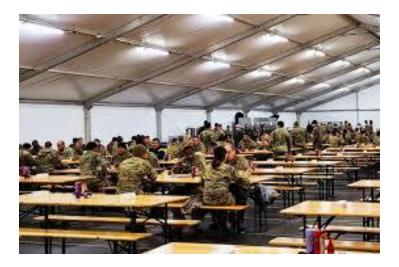

# Catering options: Full food service and dining options

**Full-service catering:** 

- Serving 3 hot meals with a snack per person per day.
- Full hot and cold beverage service.
- All food service staff.
- Dedicated dining areas with tables and chairs.