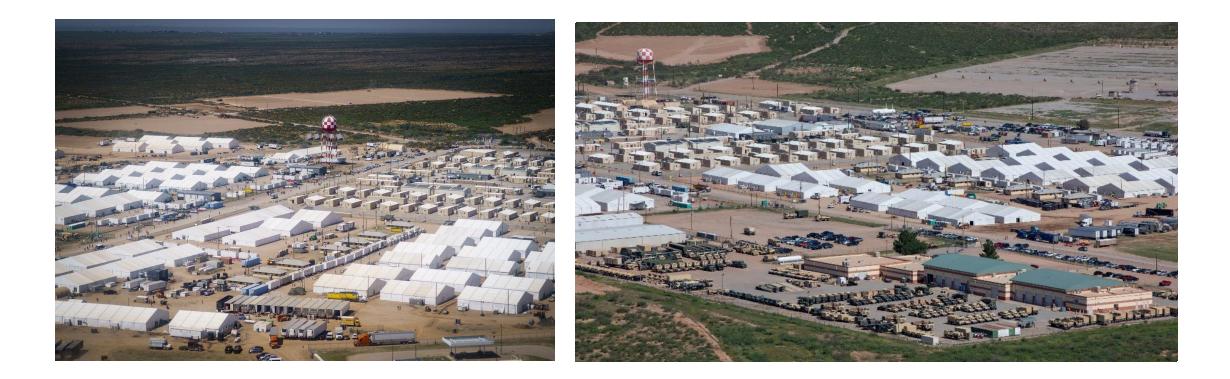

Case study #2

Assets on Site:

• Services Provided from Start to Finish:

Full Project Management. An onsite team consisting of senior project manager, assistant project manager (day and night), quality control lead, safety manager, logistics leads, certified plumber, certified electrician, licensed general contractor, 150(+) crew, custodial workers, with all turn-key base camp services. Originally contracted for 800 people. Membrane structure setup (housing), full raised flooring (for tent floors), power generation services, HVAC services, caterings services, showers, restrooms, truck services, fleet van services, fleet trucking, shuttle buses, waste-water truck services, dining facilities, potable water service, interior segregation (pipe and drape), cots and linen service, temporary storage facilities, fencing, sanitizing services, exterior fencing and light towers.

#### As proposed:

#### As built:

Sample interior layouts with pipe and drape dividers:

3D model: