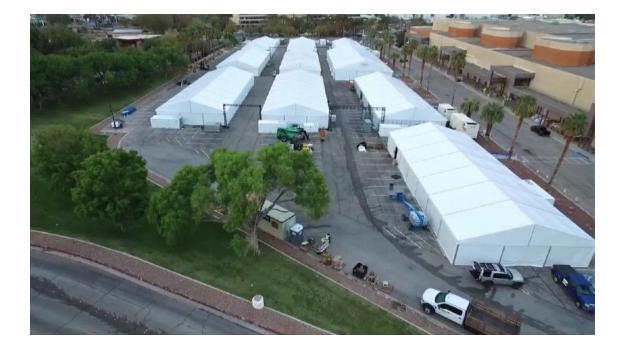

## Case study #3- World Market Center, Las Vegas Nevada

- Sporting Events ,Special Events and Convention Pavilion.
- 365,000 square foot semi-permanent convention space.
- Building Code Compliant for permanent use.

- Sprinklers
- Fire Alarms
- Heating and Cooling
- Hanging Loads for Signage
- 14 ft. Sidewalls for Internal Theater

The World Market Center Pavilions are still actively in use after over 10 years, requiring minimal upkeep and are in the Guinness Book of World Records as the largest membrane structure in the world.

#### Case study #3- World Market Center, Las Vegas Nevada