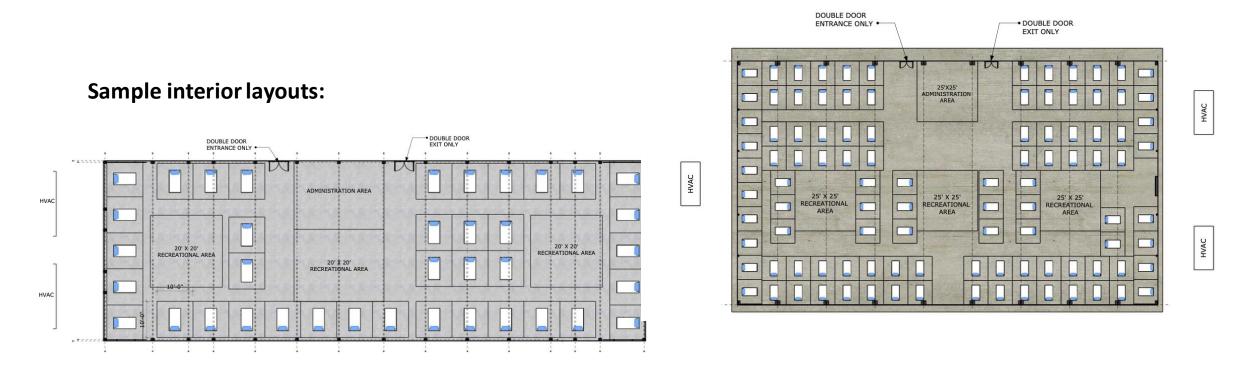

or project manager, assistant project manager (day and night), quality control lead, safety manager, logistics leads, certified plumber, certified electrician, licensed general contractor, 150(+) crew, custodial workers, with all turn-key base camp services. Originally contracted for 800 people. Membrane structure setup (housing), full raised flooring (for tent floors), power generation services, HVAC services, caterings services, showers, restrooms, truck services, fleet van services, fleet trucking, shuttle buses, waste-water truck services, dining facilities, potable water service, interior segregation (pipe and drape), cots and linen service, temporary storage facilities, fencing, sanitizing services, exterior fencing and light towers.



#### As proposed:



#### As built:















Sample interior layouts with pipe and drape dividers:









3D model:





## Case study #3- World Market Center, Las Vegas Nevada

- Sporting Events ,Special Events and Convention Pavilion.
- 365,000 square foot semi-permanent convention space.
- Building Code Compliant for permanent use.

- Sprinklers
- Fire Alarms
- Heating and Cooling
- Hanging Loads for Signage
- 14 ft. Sidewalls for Internal Theater

The World Market Center Pavilions are still actively in use after over 10 years, requiring minimal upkeep and are in the Guinness Book of World Records as the largest membrane structure in the world.



#### Case study #3- World Market Center, Las Vegas Nevada







#### For follow up, further information or questions

Relativity 7 is reachable by phone at (718) 626 1524 and by e