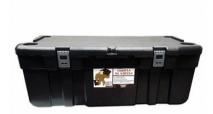

# Billeting/Accommodations

Single sex dormitory sleeping arrangements with:

- Cots
- Full linen packages with sheets, blankets, pillows and towels
- Storage trunks
- Basic hygiene packages
- Charging lockers for electronics
- Daily cleaning of common areas

STORAGE TRUNKS Mobile Storage Trunk: 38.2 gal, 37 in x 17 1/2 in x 14 in, Black, Plastic, Steel