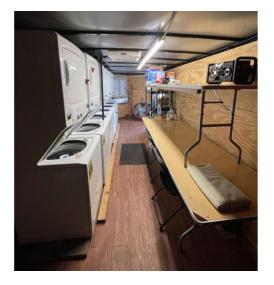

### Laundry facilities and services

Multiple stand-alone trailer units with:

- (6) washers and (6) dryers per trailer
- All linens to be cleaned once per week
- All necessary staffing for institutional and personal services.