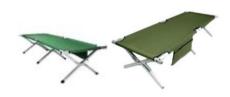

# Billeting/Accommodations

Single sex dormitory sleeping arrangements with:

- Cots
- Full linen packages with sheets, blankets, pillows and towels
- Storage trunks
- Basic hygiene packages
- Charging lockers for electronics
- Daily cleaning of common areas

**Military Style Cot** 

Heavy-Duty Aluminum Military Cot, all the while lightweight and sturdy.

- Durable military style cot holds 350 lbs. yet is lightweight, thanks to heavy-duty
  - aluminum frame.
  - Water resistant coated nylon cover.
  - Measures 75" L x 25.5" W x 16" H
  - Zippered storage pouch for personal items included.
    - Nylon carry/storage bag included.
      - Weight Capacity: 350 lbs