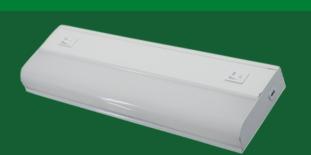

# TUNABLE

NDER

CABINET

GH

#### **FEATURES**

02

#### **POWER:** 5W, 9W, 14W, 18W

370 LM, 680 LM, 1060 LM, 1280 LM

#### ENERGY STAR certified

(for 3000K and 4000K only) and Title 24 qualified

- **03** Dedicated 120V Models are FCC title 47 CFR , Part 15, Class B for Residential and Commercial applications.
  - UL 1598 suitable for damp locations