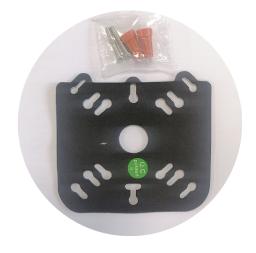

|
| CERTIFICATION         | UL                                  |
| FINISH                | Dark Bronze                         |
| CABLE                 | Input Connect, No cable             |
| WARRANTY              | 2 year limited                      |

# Emergency LED Mini Wall Pack Light Lighting and Power



## **TYPE: CR-7054**

#### **DIMENSION:**



| WATTAGE    | CR-7054                            |
|------------|------------------------------------|
| NT. WEIGHT | 2.87 lbs                           |
| FINISH     | Dark Bronze                        |
| BOX DIM.   | 10.98" X 6.50" X 4.25"(1Pcs/CTN)   |
| OUTER BOX  | 13.58" x 13.46" x 11.61"(6Pcs/CTN) |

## **ORDERING INFORMATION**

#### **EXAMPLE:**

CR-7054



## **MOUNTING ACCESSORIES: (Standard)**



# Emergency LED Mini Wall Pack Light Light Lighting and Power



## **TYPE: CR-7054**

### WIRING DIAGRAM:



Wall Mount - Back Power Feed Fig. 2



РНОТО WALL SENSOR SWITCH Slide switch to select function









Fig. 3

# Emergency LED Mini Wall Pack Light Lighting and Power



## **TYPE: CR-7054**

## **INSTRUCTIONS:**

**NOTE:** First turn off electricity.

Max Mounting Height: 11.1ft(3.3M)

1. Remove cover from fixture with a screwdriver.



2. Select working mode.



#### 3.ELECTRICAL CONNECTIONS

Make the proper supply wire connections. Connect L and N to building power supply.

4. Pull out all AC wires from the back of the fixture or top of the fixture for mounting. (J-box not provided)



5. Restore power and press test button. AC light will turn off.

### **Function:**

- When