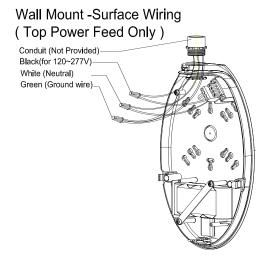

### WIRING DIAGRAM:

Wall Mount - Back Power Feed Fig. 2

РНОТО WALL SENSOR SWITCH Slide switch to select function

Fig. 3

#### 3.ELECTRICAL CONNECTIONS

Make the proper supply wire connections. Connect L and N to building power supply.

4. Pull out all AC wires from the back of the fixture or top of the fixture for mounting. (J-box not provided)