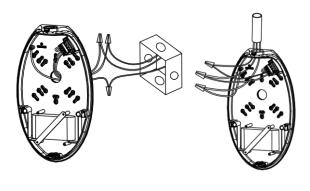

### WIRING DIAGRAM:

Wall Mount - Back Power Feed Fig. 2

РНОТО WALL SENSOR SWITCH Slide switch to select function

Fig. 3

## **INSTRUCTIONS:**

**NOTE:** First turn off electricity.

Max Mounting Height: 11.1ft(3.3M)

1. Remove cover from fixture with a screwdriver.

2. Select working mode.

#### 3.ELECTRICAL CONNECTIONS

Make the proper supply wire connections. Connect L and N to building power supply.

4. Pull out all AC wires from the back of the fixture or top of the fixture for mounting. (J-box not provided)