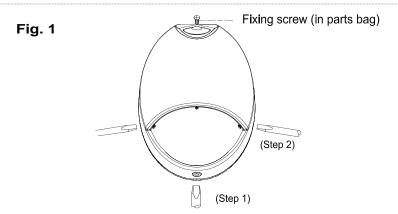

## **INSTRUCTIONS:**

**NOTE:** First turn off electricity.

Max Mounting Height: 11.1ft(3.3M)

1. Remove cover from fixture with a screwdriver.

2. Select working mode.