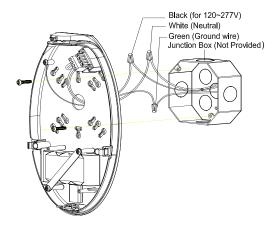

#### 3.ELECTRICAL CONNECTIONS

Make the proper supply wire connections. Connect L and N to building power supply.

4. Pull out all AC wires from the back of the fixture or top of the fixture for mounting. (J-box not provided)

5. Restore power and press test button. AC light will turn off.