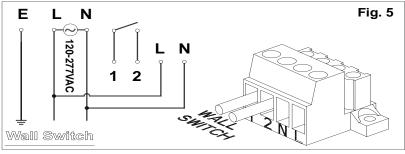

### WIRING DIAGRAM:

Wall Mount - Back Power Feed Fig. 2

РНОТО WALL SENSOR SWITCH Slide switch to select function

Fig. 3

### **Function:**

- When AC connected, the green indicator on.
- 2. For normal lighting use, the fixture can be configured for automatic operation by the built-in daylight photo sensor, or can be switched through an external switch. For battery backup models the fixture will illuminate from battery power on loss of normal AC, regardless of the photo sensor or wall switch operation.
- 3. For photo sensor operation, connect the jumper between terminals 1 and 2 (Pic2) and slide the slide switch (Pic4) to the Photo Sensor position. The photo sensor will turn the fixture on when the ambient lighting <10 Lux, and off when the ambient lighting >30 Lux.
- 4. For an external switch: remove the jumper between terminals 1 and 2(Pic3), and slide the slide switch (Pic4) to the Wall Switch position. The external switch connections must be fully isolated from any other circuitry.