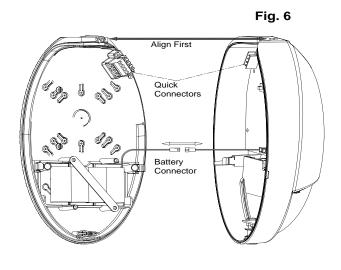

## **INSTRUCTIONS:**

**NOTE:** First turn off electricity.

Max Mounting Height: 11.1ft(3.3M)

1. Remove cover from fixture with a screwdriver.

2. Select working mode.