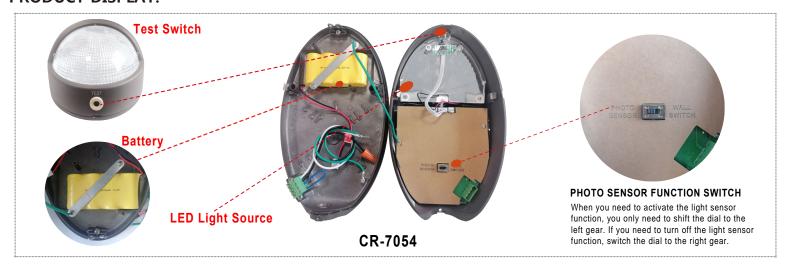

### PRODUCT DISPLAY:

|                       | SPECIFICATION                       |
|-----------------------|-------------------------------------|
| TYPE                  | CR-7054                             |
| WORKING VOLTAGE       | 120-277V 60Hz                       |
| POWER CONSUMPTION     | 4.8W max                            |
| OUTPUT                | Super Bright COB LED 12W            |
| BATTERY               | 4.8V 1800mAh Nickel Cadmium Battery |
| LUMEN                 | 1000 LM                             |
| EMERGENCY LUMEN       | 400 LM                              |
| ССТ                   | 5000K                               |
| CONVERSION TIME       | < 0.2 Second                        |
| EMERGENCY DURATION    | 90 Mins                             |
| RECHARGE TIME         | 24 Hours                            |
| PROTECTION LEVEL      | IP65 Protection                     |
| OPERATION TEMPERATURE | 0°C ~ 40°C                          |
| CERTIFICATION         | UL                                  |
| FINISH                | Dark Bronze                         |
| CABLE                 | Input Connect, No cable             |
| WARRANTY              | 2 year limited                      |

### **Function:**

- When AC connected, the green indicator on.
- 2. For normal lighting use, the fixture can be configured for automatic operation by the built-in daylight photo sensor, or can be switched through an external switch. For battery backup models the fixture will illuminate from battery power on loss of normal AC, regardless of the photo sensor or wall switch operation.
- 3. For photo sensor operation, connect the jumper between terminals 1 and 2 (Pic2) and slide the slide switch (Pic4) to the Photo Sensor position. The photo sensor will turn the fixture on when the ambient lighting <10 Lux, and off when the ambient lighting >30 Lux.
- 4. For an external switch: remove the jumper between terminals 1 and 2(Pic3), and slide the slide switch (Pic4) to the Wall Switch position. The external switch connections must be fully isolated from any other circuitry.