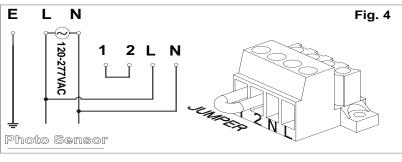

### WIRING DIAGRAM:

Wall Mount - Back Power Feed Fig. 2

РНОТО WALL SENSOR SWITCH Slide switch to select function

Fig. 3

### **Function:**

- When AC connected, the green indicator on.
- 2. For normal lighting use, the fixture can be configured for automatic operation by the built-in daylight photo sensor, or can be switched through an external switch. For battery backup models the fixture will illuminate from battery power on loss of normal AC, regardless of the photo sensor or wall switch operation.
- 3. For photo sensor operation, connect the jumper between terminals 1 and 2 (Pic2) and slide the slide switch (Pic4) to the Photo Sensor position. The photo sensor will turn the fixture on when the ambient lighting <10 Lux, and off when the ambient lighting >30 Lux.
- 4. For an external switch: remove the jumper between terminals 1 and 2(Pic3), and slide the slide switch (Pic4) to the Wall Switch position. The external switch connections must be fully isolated from any other circuitry.