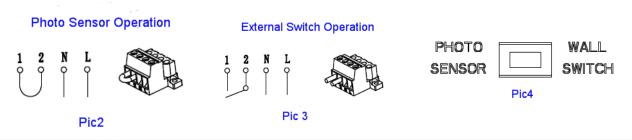

### **Function:**

- When AC connected, the green indicator on.
- 2. For normal lighting use, the fixture can be configured for automatic operation by the built-in daylight photo sensor, or can be switched through an external switch. For battery backup models the fixture will illuminate from battery power on loss of normal AC, regardless of the photo sensor or wall switch operation.
- 3. For photo sensor operation, connect the jumper between terminals 1 and 2 (Pic2) and slide the slide switch (Pic4) to the Photo Sensor position. The photo sensor will turn the fixture on when the ambient lighting <10 Lux, and off when the ambient lighting >30 Lux.
- 4. For an external switch: remove the jumper between terminals 1 and 2(Pic3), and slide the slide switch (Pic4) to the Wall Switch position. The external switch connections must be fully isolated from any other circuitry.