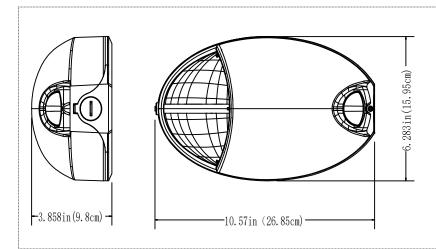

#### **DIMENSION:**

| WATTAGE    | CR-7054                            |
|------------|------------------------------------|
| NT. WEIGHT | 2.87 lbs                           |
| FINISH     | Dark Bronze                        |
| BOX DIM.   | 10.98" X 6.50" X 4.25"(1Pcs/CTN)   |
| OUTER BOX  | 13.58" x 13.46" x 11.61"(6Pcs/CTN) |