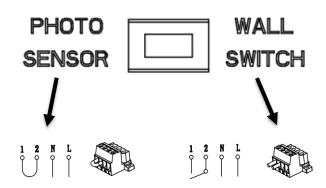

### WIRING DIAGRAM:

Wall Mount - Back Power Feed Fig. 2

РНОТО WALL SENSOR SWITCH Slide switch to select function

Fig. 3

### **Function:**

- When AC connected, the green indicator on.
- 2. For normal lighting use, the fixture can be configured for automatic operation by the built-in daylight photo sensor, or can be switched through an external switch. For battery backup models the fixture will illuminate from battery power on loss of normal AC, regardless of the photo sensor or wall switch operation.
- 3. For photo sensor operation, connect the jumper between terminals 1 and 2 (Pic2) and slide the slide switch (Pic4) to the Photo Sensor position. The photo sensor will turn the fixture on when the ambient lighting <10 Lux, and off when the ambient lighting >30 Lux.
- 4. For an external switch: remove the jumper between terminals 1 and 2(Pic3), and slide the slide switch (Pic4) to the Wall Switch position. The external switch connections must be fully isolated from any other circuitry.