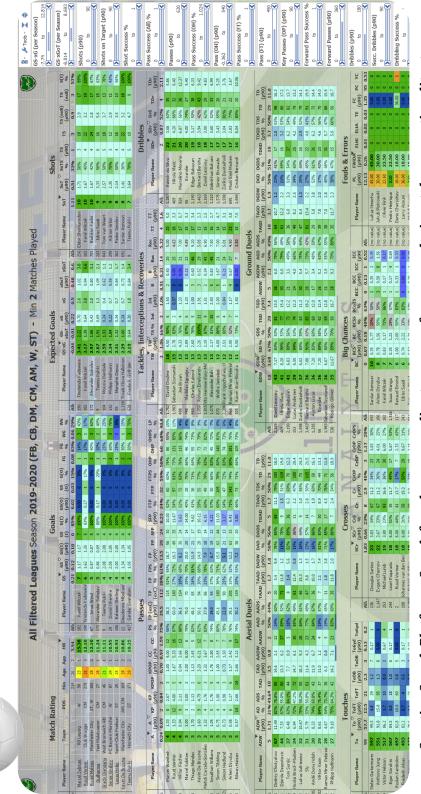

## Scouting Search Platform

- Search for players according to your performance, playing style, age, nationality etc. See all the metrics in one page and understand the players strengths and weaknesses within seconds criteria. E.g left-footed right wingers with Passing Success >75%, Shots on Target p90>1... Scouting Search Platform

## platform Search Scouling Scouling

<u>Scouting Search Platform</u> - Compare any number of players for any metric. Find out how each player differ from each other and also whether they have improved or worsen. Also

available on team and league level