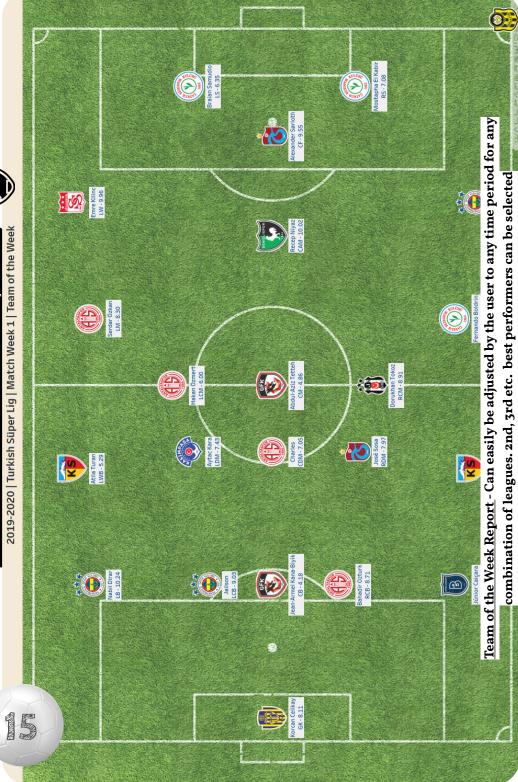

## Report Week the eam of

2019-2020 | Turkish Süper Lig | Match Week 1 | Team of the Week