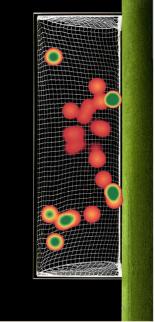

## Shots on Goal Analyses

Attempts Saved with High xGoT - Fenerbahçe

Attempts Saved Heatmaps | 2018-2019 | All Season

Attempts Saved with High xGoT - Volkan Demirel

Attempts Saved with High xGoT - Harun Tekin

weaknesses. Look for penalty or direct free-kicks specifically to get competitive insights, Shots on Goal Analyses - Analyse a goalkeeper's or team's defensive strengths and which will help the team win matches