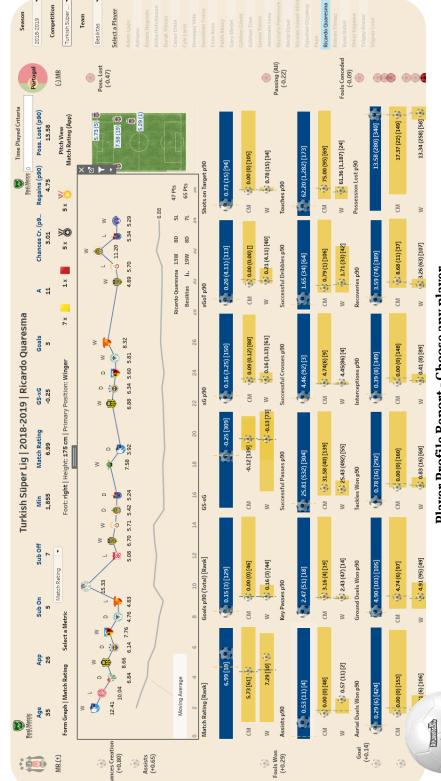

## Match Report

13

Match Report - Choose any match from any league for any season from the filter bar. This is only the cover page. Comprehensive reporting available

from any league for any season. This is only the cover page. Comprehensive reporting available. Team & League profile versions are also available <u>Player Profile Report</u> - Choose any player