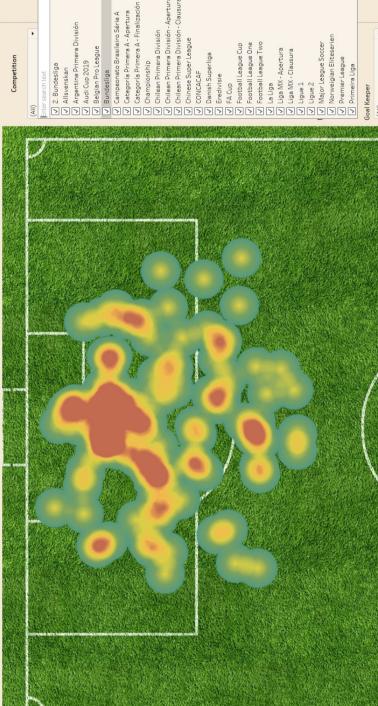

# xc & xcot shot Heatmaps

Season 2018-2019

Shots Heatmap | Bundesliga | FC Bayern München

Shot Accuracy of 41%

xG & xGoT Shot Heatmaps - Analyse any team or league's shot behaviour; where, how and at what point during the matches they are good and worse at creating dangers