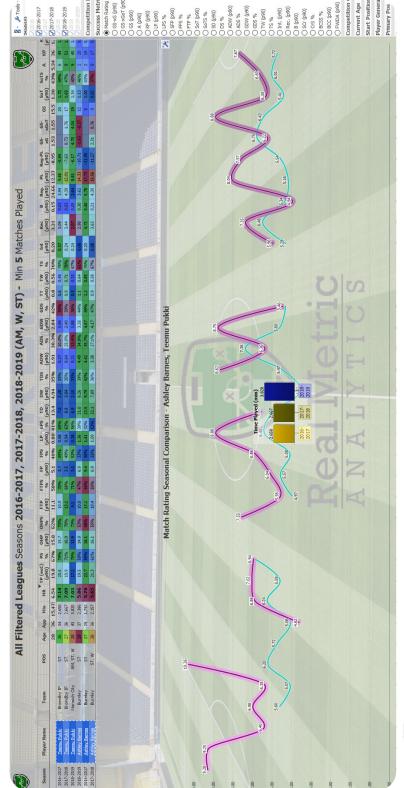

## platform Search Scouling Scouling

<u>Scouting Search Platform</u> - Compare any number of players for any metric. Find out how each player differ from each other and also whether they have improved or worsen. Also

available on team and league level