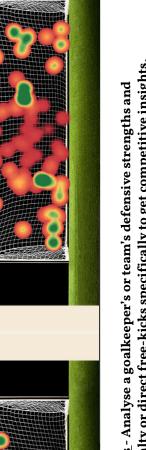

## Shots on Goal Analyses

Attempts Saved with High xGoT - Fenerbahçe

Attempts Saved Heatmaps | 2018-2019 | All Season

Attempts Saved with High xGoT - Volkan Demirel

Attempts Saved with High xGoT - Harun Tekin

weaknesses. Look for penalty or direct free-kicks specifically to get competitive insights, Shots on Goal Analyses - Analyse a goalkeeper's or team's defensive strengths and which will help the team win matches