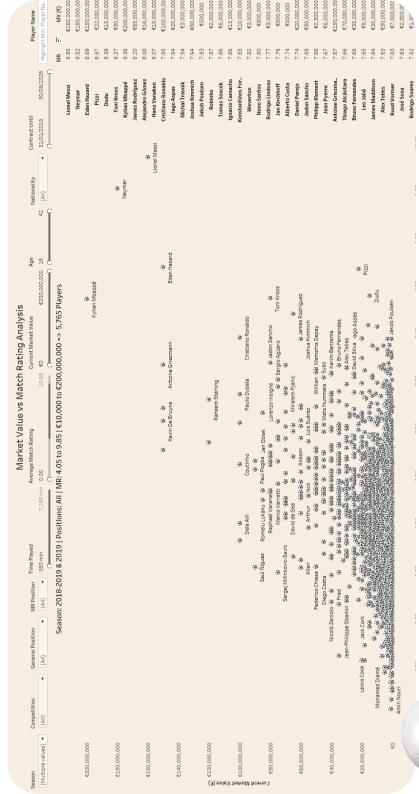

## Analysis Value Market

<u>Market Value Report</u> - Integrated OPTA with Transfermarkt data, this report gives you the capability of exploring under-valued and high-performing players according to your age, nationality, position, etc. criteria