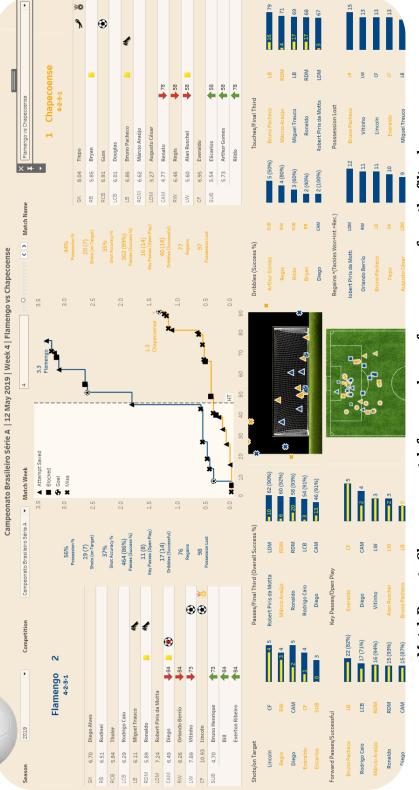

## Match Report

13

Match Report - Choose any match from any league for any season from the filter bar. This is only the cover page. Comprehensive reporting available

from any league for any season. This is only the cover page. Comprehensive reporting available. Team & League profile versions are also available <u>Player Profile Report</u> - Choose any player