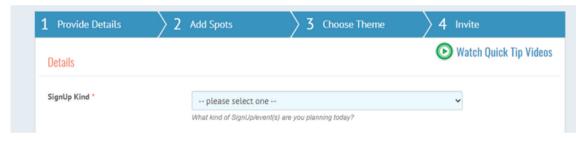

Enter details, add spots, choose a theme, and invite

Once your SignUp is created - it's time to post it on the LWE PTO group page. Click "Manage" then go to "Settings", then Publish to Group Page.