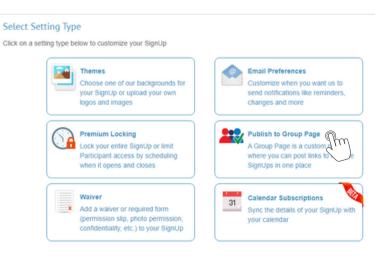

Enter details, add spots, choose a theme, and invite

Once your SignUp is created - it's time to post it on the LWE PTO group page. Click "Manage" then go to "Settings", then Publish to Group Page.