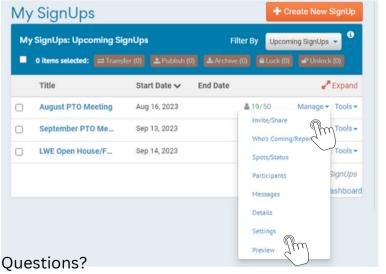

Enter details, add spots, choose a theme, and invite

Once your SignUp is created - it's time to post it on the LWE PTO group page. Click "Manage" then go to "Settings", then Publish to Group Page.