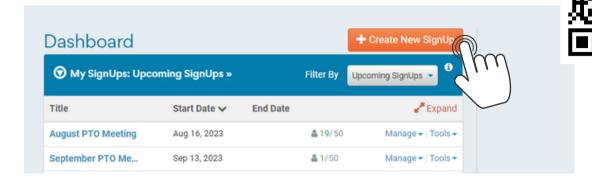

- Get Started with SignUp.com:
- 1. Go to www.signup.com and log-in or create an account.
- 2. Click the profile icon that appears on the upper right-hand side of the screen
- 3. Click UPGRADE button and enter promo code **SJ5A9UNK** *Ta da!* You are now linked to our LWE PTO Group page.
  To Create an account a SignUp, log in to your account.
  Click "Create New SignUp"