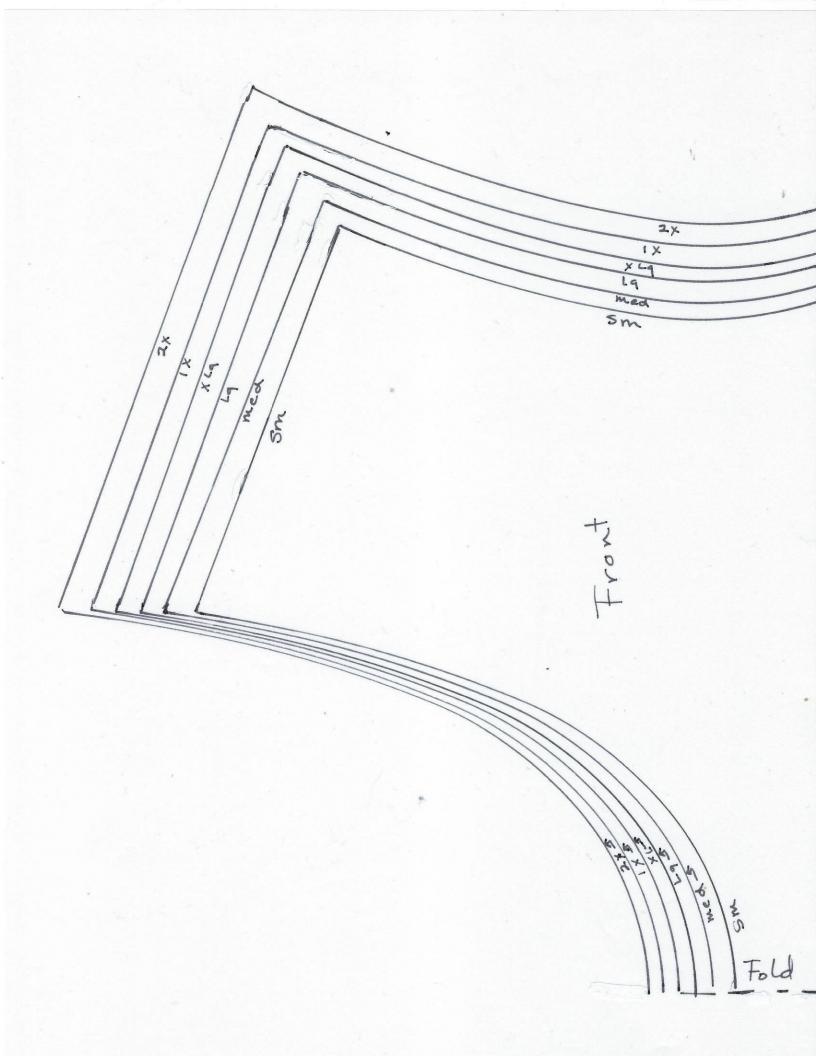

Change the neckline of the Flairboyant pattern:

This pattern is for a round scooped neck.

- Cut your size following lines on both back and front.
- Place pattern matching outside shoulder, armhole and center front fold. (inside shoulder at neck will not match
- Tape new neckline pattern at bottom of template page where center front and armhole line up with your size. (removable tape is suggested)
- Fold back original neckline.
- Place pattern on fabric according to pattern layout and cut.
- Add an extra 2" to length of neck band in Flairboyant pattern