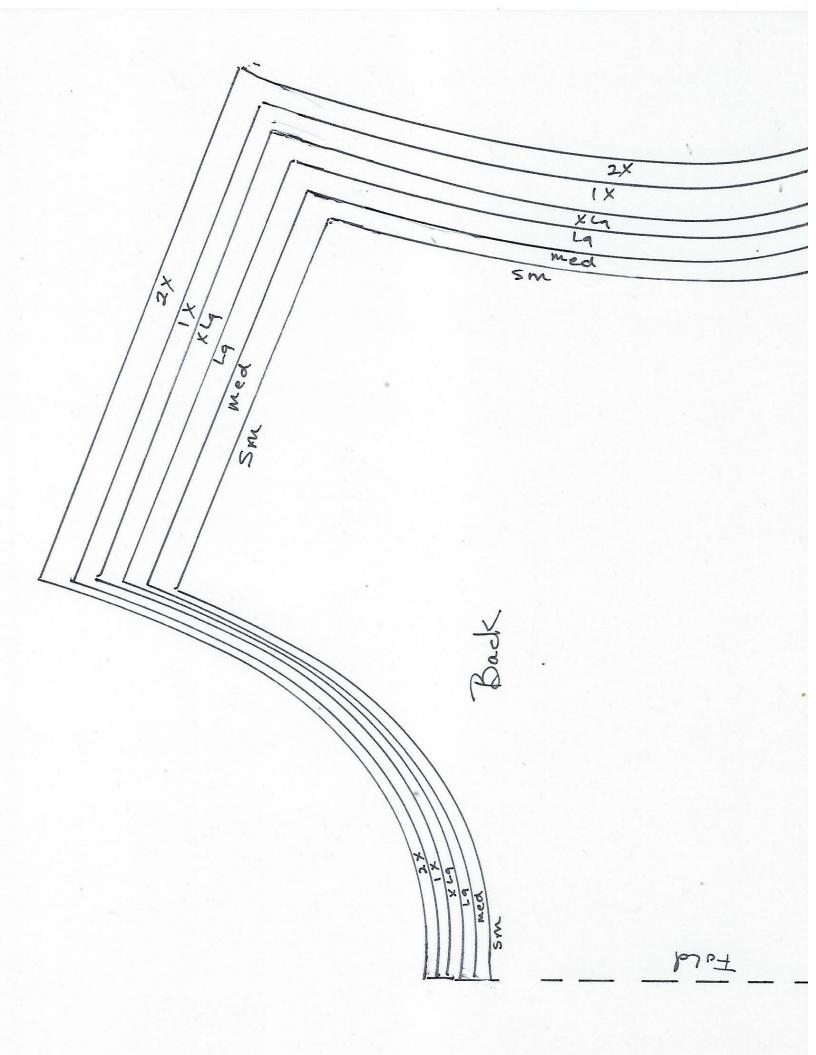

Change the neckline of the Flairboyant pattern:

This pattern is for a round scooped neck.

- Cut your size following lines on both back and front.
- Place pattern matching outside shoulder, armhole and center front fold. (inside shoulder at neck will not match
- Tape new neckline pattern at bottom of template page where center front and armhole line up with your size. (removable tape is suggested)
- Fold back original neckline.
- Place pattern on fabric according to pattern layout and cut.
- Add an extra 2" to length of neck band in Flairboyant pattern