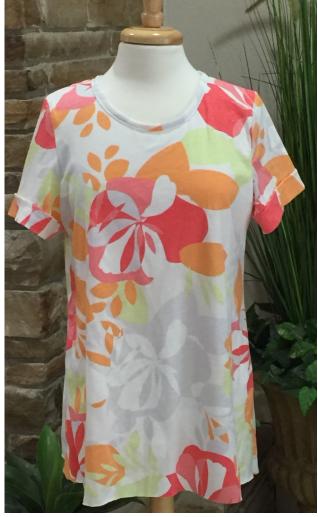

Change the neckline of the Flairboyant pattern:

This pattern is for a round scooped neck.

- Cut your size following lines on both back and front.
- Place pattern matching outside shoulder, armhole and center front fold. (inside shoulder at neck will not match
- Tape new neckline pattern at bottom of template page where center front and armhole line up with your size. (removable tape is suggested)
- Fold back original neckline.
- Place pattern on fabric according to pattern layout and cut.
- Add an extra 2" to length of neck band in Flairboyant pattern