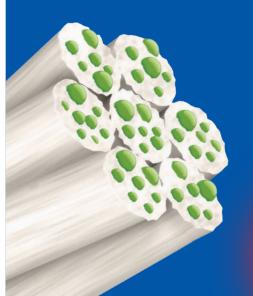

**Now loaded with Omnitherm,** these slings work to maintain a more normal temperature, absorbing heat when you get hotter and releasing it back when you cool down again.

Omnitherm microcapsules within the threads of the fabric

## **Omnitherm® Thermal Comfort**

NEW Progressive knit - this new knitting technique produces a fabric which encourages moisture to move through the fabric and away from the body; a mix of hygroscopic bamboo helps to keep you dry.