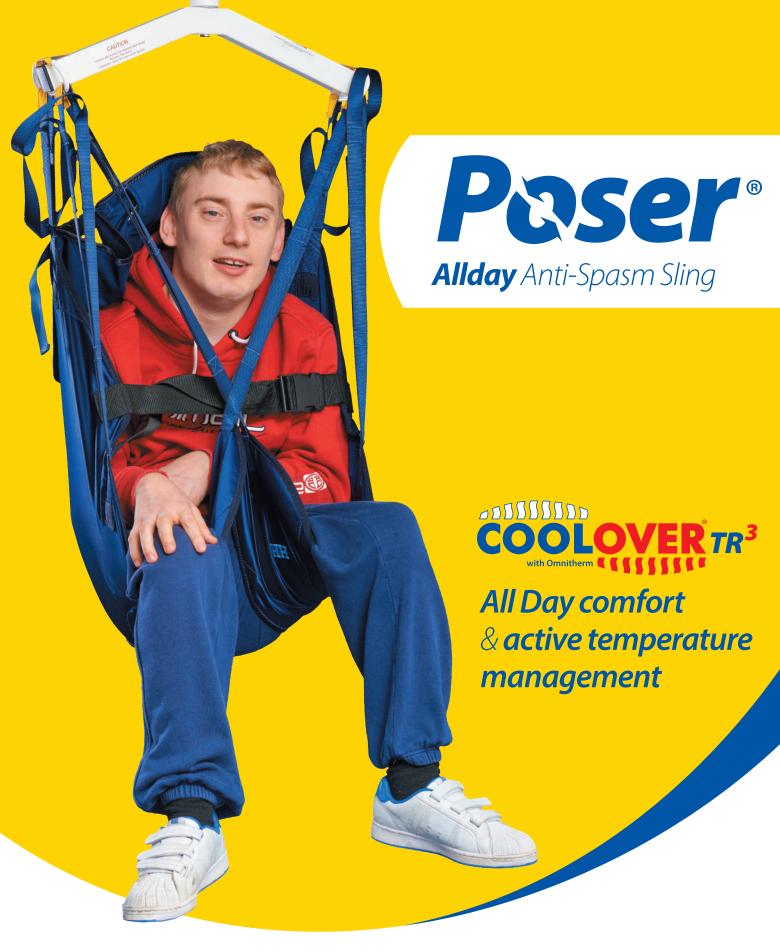

We have designed our latest **Allday** fabric to offer a safe, effective "sit in" sling. The knit has been engineered to allow more adequate stretch pressure relief (it has more stretch than most cushion covers) while being strong enough to be safe with minimal gusseting.

**Now loaded with Omnitherm,** these slings work to maintain a more normal temperature, absorbing heat when you get hotter and releasing it back when you cool down again.

Omnitherm microcapsules within the threads of the fabric