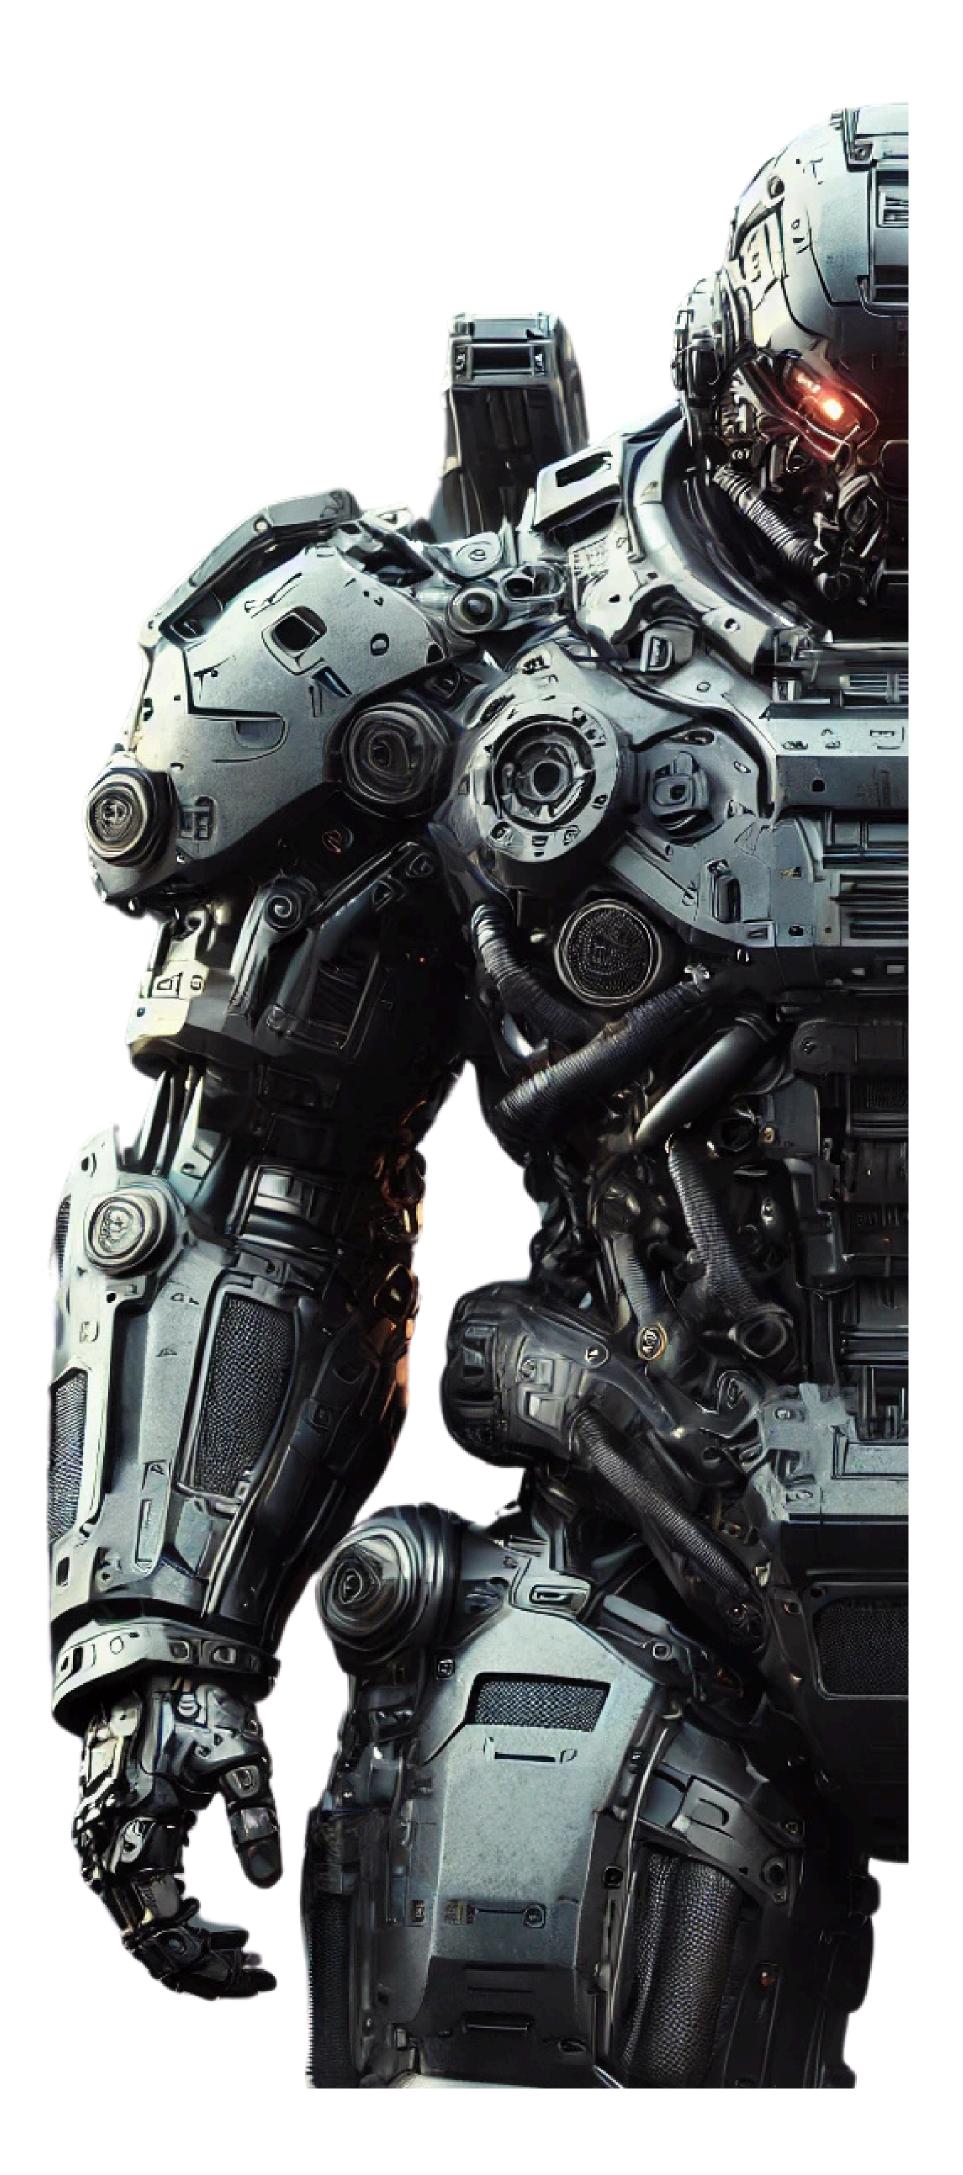

## **Picture This** The Regulators

Use this space to sketch what you imagine a Regulator Patrol Androids look like. It doesn't have to match the book's description—what did you see while reading?

# The Regulators are built to control. Give them a different job and design your own half.