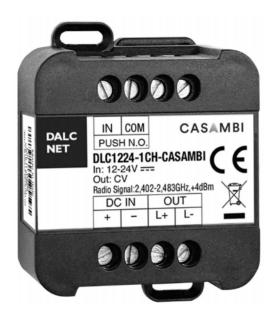

## **Open Protocol Lighting Controls**

**DLC1224** 

Single Channel Dimmer/Driver

Created By

#### Features & Benefits:

- DIMMER+DRIVER CASAMBI
- Input: DC 12-24 VDC
- Command: APP CASAMBI
- 1 Normally Open (N.O.) Push Buttons inputs
- Control: Dimmer
- Constant Voltage output

### **Product Description**

This DLC1224 at 1 channel with CASAMBI module allows to control all kind of leds: White or Monochromatic.

Through this Dalcnet device it is possible to adjust the luminous brightness and to create multiple scenes thanks to all commands available on "CASAMBI APP". The device is also provide with 1 analog input (n°1 Push Buttons Normally Open) to control a scene.

## Specifications:

DC Input:

Voltage range: 12-24 VDC

**Details:** 

Dimensions: 44mm x 57mm x 19mm

Temperature range: 14F to 104F

## **Ordering Information:**

Part Number: Description:

DLC1224-1CV-CASAMBI 12-24V DC 1 x 10A Constant Voltage

Energio