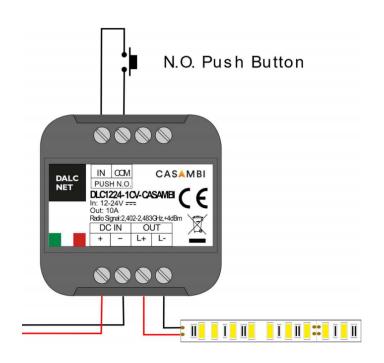

### **Product Description**

This DLC1224 at 1 channel with CASAMBI module allows to control all kind of leds: White or Monochromatic.

Through this Dalcnet device it is possible to adjust the luminous brightness and to create multiple scenes thanks to all commands available on "CASAMBI APP". The device is also provide with 1 analog input (n°1 Push Buttons Normally Open) to control a scene.