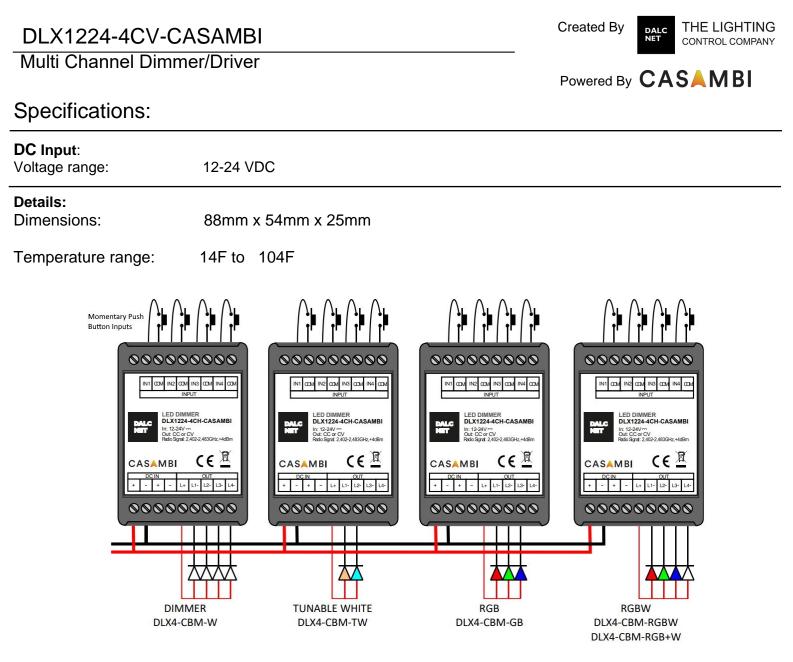

## Created By THE LIGHTING DALC NET DLX1224-4CV-CASAMBI CONTROL COMPANY Multi Channel Dimmer/Driver Powered By CASAMBI Features & Benefits: DIMMER+DRIVER CASAMBI IN1 COM IN2 COM IN3 COM IN4 COM Input: DC 12-24 VDC INPUT Command: APP CASAMBI LED DIMMER DLX1224-4CH-CASAMBI DALC In: 12-24V === Out: CC or CV 4 Normally Open (N.O.) Push Buttons inputs NET Signal: 2,402-2,483GHz,+4dBm CER Control: Dimmer, Tunable White, RGB, CASAMBI **RGBW or RGB+W** DC IN 12-L3-L1-L+ Constant Voltage or Constant Current output

## Product Description

This DLX1224 at 4 channels with CASAMBI module allows to control all kind of leds: White, Tunable White, RGB and RGBW.

Through this Dalcnet device it is possible to adjust the luminous brightness, to create multiple color scenes and settle color games, thanks to all commands available on "CASAMBI APP". The device is also provide with 4 analog input (n°4 Push Buttons Normally Open) to control up to four different scenes.