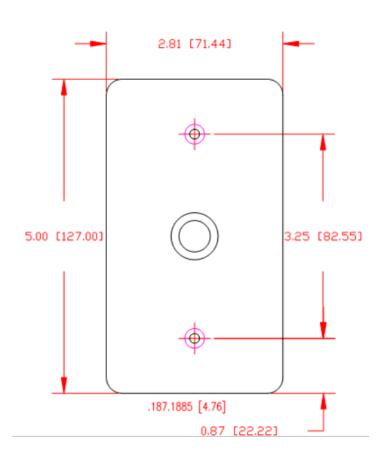

## **Open Protcol Lighting Controls**

### OTHELLO BATTERY POWERED WALL STATION

Created By

WALL STATIONS LTD

1-4 Button scene and dimming control





#### Features & Benefits:

- Contemporary-retro look
- Available with 1-4 buttons
- 5 plate colors available
- Engraving available on both plate and button

#### **Product Description**

The Othello work in conjunction with momentary push button inputs and features up to 4 programmable buttons capable of activating scenes, manual dimming and on/off functions.





# **Open Protcol Lighting Controls**

Created By

WALL STATIONS LTD

Powered By



## Specifications:



## **Ordering Information:**

| Part Number:      | Description:                                                       |
|-------------------|--------------------------------------------------------------------|
| OTHELLO-4B-WHITE  | Single Gang Momentary Contact Switch, Lowe Voltage, 4 Button, N.O. |
| OTHELLO-4B-BLACK  | Single Gang Momentary Contact Switch, Lowe Voltage, 4 Button, N.O. |
| OTHELLO-4B-ALMOND | Single Gang Momentary Contact Switch, Lowe Voltage, 4 Button, N.O. |
| OTHELLO-4B-NICKEL | Single Gang Momentary Contact Switch, Lowe Voltage, 4 Button, N.O. |
| OTHELLO-4B-BRASS  | Single Gang Momentary Contact Switch, Lowe Voltage, 4 Button, N.O. |
| Accessories       |                                                                    |
| ENGRAVING-4B      | Custom Laser Engra