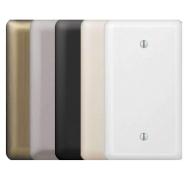

#### Features & Benefits:

- Contemporary-retro look
- Available with 1-4 buttons
- 5 plate colors available
- Engraving available on both plate and button

## **Ordering Information:**

| Part Number:      | Description:                                                       |
|-------------------|--------------------------------------------------------------------|
| OTHELLO-4B-WHITE  | Single Gang Momentary Contact Switch, Lowe Voltage, 4 Button, N.O. |
| OTHELLO-4B-BLACK  | Single Gang Momentary Contact Switch, Lowe Voltage, 4 Button, N.O. |
| OTHELLO-4B-ALMOND | Single Gang Momentary Contact Switch, Lowe Voltage, 4 Button, N.O. |
| OTHELLO-4B-NICKEL | Single Gang Momentary Contact Switch, Lowe Voltage, 4 Button, N.O. |
| OTHELLO-4B-BRASS  | Single Gang Momentary Contact Switch, Lowe Voltage, 4 Button, N.O. |
| Accessories       |                                                                    |
| ENGRAVING-4B      | Custom Laser Engraving Adder (per switch), 4 Button                |
|                   | Page 2 of 2                                                        |