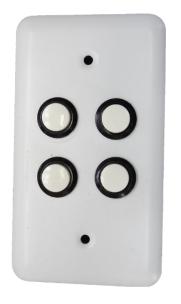

### OTHELLO BATTERY POWERED WALL STATION

Created By

WALL STATIONS LTD

1-4 Button scene and dimming control

#### Features & Benefits:

- Contemporary-retro look
- Available with 1-4 buttons
- 5 plate colors available
- Engraving available on both plate and button

#### **Product Description**

The Othello work in conjunction with momentary push button inputs and features up to 4 programmable buttons capable of activating scenes, manual dimming and on/off functions.