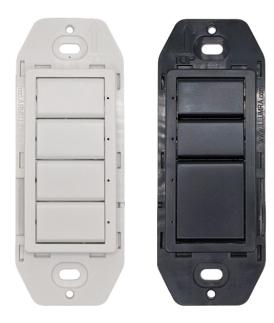

#### Features & Benefits:

- Battery Powered with option for full time low voltage charging
- 1, 2, 3, or 4 Programmable Buttons
- Manual on/off (wireless)
- Dim up/down (wireless)
- Activate multiple scenes
- · Colors: white and black

#### **Product Description**

The ILLUMRATM Wireless B4 switches have built-in functionality for dimming, on/off, and momentary control. The switches may be powered with either a CR2032 coin cell battery or any 5-30 VDC power source. The wireless signal transmits through walls or around corners,