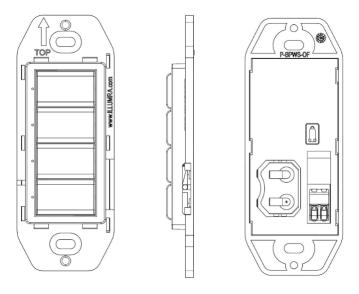

## Wireless B4 Wall Switch

1-4 Button Battery/Low Voltage Wall Station

| Technical Spec:                                | BTT-S4Bxx-C                                                                    |  |  |  |
|------------------------------------------------|--------------------------------------------------------------------------------|--|--|--|
| Range                                          | 150' (50m) @ 2Mbps<br>325' (100m) @ 1Mbps<br>600' (180m) @125kbps              |  |  |  |
| Frequency                                      | Bluetooth (BLE) 2.4 GHz                                                        |  |  |  |
| Power Supply                                   | Coin cell battery (CR2032)<br>Low-voltage 5V-30 VDC                            |  |  |  |
| Buttons                                        | 1, 2, 3 or 4                                                                   |  |  |  |
| Dimensions                                     | 1.58" (4 cm) W x 4.14" (10.5 cm) H x 0.42" (1 cm) D                            |  |  |  |
| Operating Temp (battery) Operating Temp (Line) | -13° to +149°F (-25° to +65°C)                                                 |  |  |  |
| Certification                                  | FCC (United States): SHM6MDBT50Q<br>I.C. (Canada): 8017A-MDBT50Q<br>UL Pending |  |  |  |