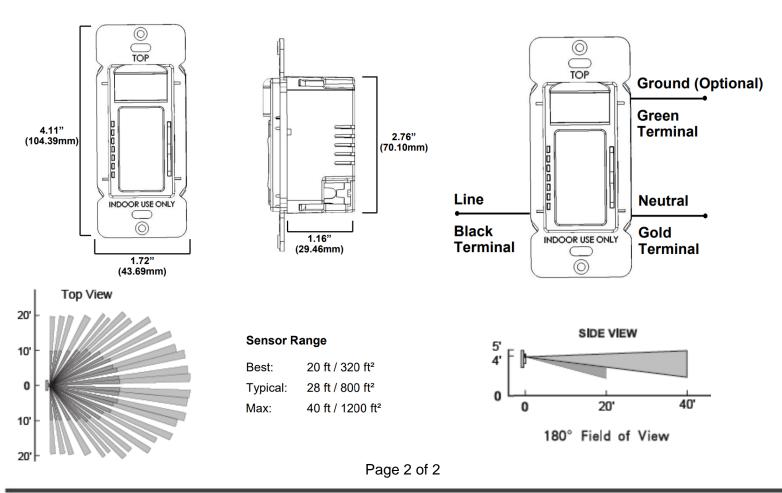

# **Specifications:**

AC Input: Voltage range:

120-277 VAC 50/60Hz I Max 1.5W

Details: Range Operating Temperature Storage Temperature **Relative Humidity** Color

40 ft @ 4ft mounting height (12.2m @ 1.2m mounting height) 0° C to 55°C -10° C to 60°C 90-95% non-condensing at 30°C White

#### Note:

\*The absolute range of the sensor is subject to variation because of different types of clothing, backgrounds, and ambient temperature. Therefore, ensure that the lens is properly oriented along routes with expected traffic and conduct testing along those routes. \*\*Bluetooth Range is highly dependent on the integration of fixtures, surrounding environment and conditions. It is recommended to conduct testing for range accuracy.