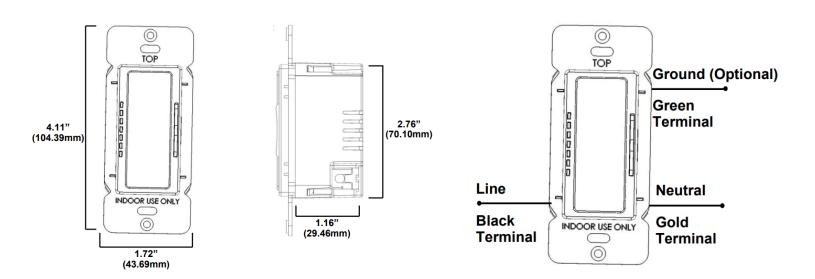

# **Open Protocol Lighting Controls**

PSC-DM-WS-100-BLE-CB

Wireless Paddle Style Wall Station w/ slide dimmer

### PSC-DM-WS-100-BLE-CB

Created By

Wireless Paddle Style Wall Station w/ slide dimmer