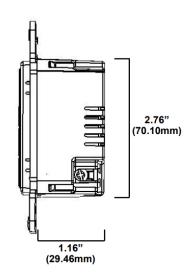

Details:

Operating Temperature 0° C to 55°C Storage Temperature -10° C to 60°C

Relative Humidity 90-95% non-condensing at 30°C

Color White