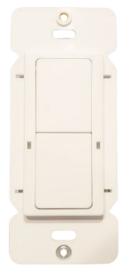

#### **Product Description**

PSC-DM-WS-200-BLE-CB Bluetooth mesh dimmers provide automatic lighting control for a variety of indoor applications. They can replace any standard single-pole wall switch. 2-Button can be used for On/Off, and dimming controls. The configurations of each button can be personalized at the field.