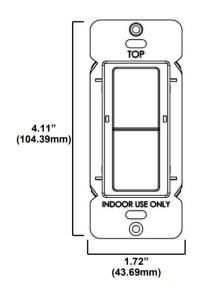

Details:

Operating Temperature 0° C to 55°C Storage Temperature -10° C to 60°C

Relative Humidity 90-95% non-condensing at 30°C

Color White