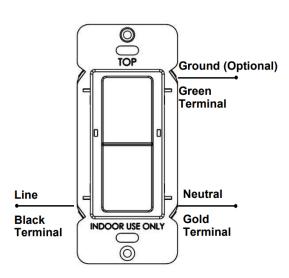

## **Open Protcol Lighting Controls**

PSC-DM-WS-200-BLE-CB

Created By

Wireless 2-Button Dimmer Wall Station

Powered By

Specifications:

AC Input:

Voltage range: 120-277 VAC 50/60Hz I Max 1.5W