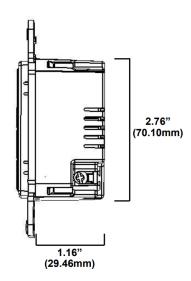

### Features & Benefits:

- Manual on/off (wireless)
- Dim up/down (wireless)
- LED status indicator light
- 4-Button may be personalized
- Mounts in any standard wall box

### **Product Description**

PSC-DM-WS-400-BLE-CB Bluetooth mesh dimmers provide automatic lighting control for a variety of indoor applications. They can replace any standard single-pole wall switch. 4-Button can be used for On/Off, dimming, scenes and color tuning controls. The configurations of each button can be personalized at the field.