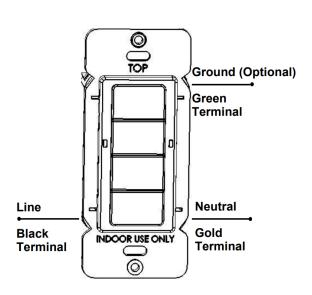

### Features & Benefits:

- Manual on/off (wireless)
- Dim up/down (wireless)
- LED status indicator light
- 4-Button may be personalized
- Mounts in any standard wall box

### **Product Description**

PSC-DM-WS-400-BLE-CB Bluetooth mesh dimmers provide automatic lighting control for a variety of indoor applications. They can replace any standard single-pole wall switch. 4-Button can be used for On/Off, dimming, scenes and color tuning controls. The configurations of each button can be personalized at the field.

## Specifications:

**AC** Input:

Voltage range: 120-277 VAC 50/60Hz I Max 1.5W

**Details:** 

Operating Temperature 0° C to 55°C Storage Temperature -10° C to 60°C

Relative Humidity 90-95% non-condensing at 30°C