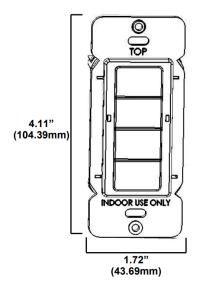

### Features & Benefits:

- Manual on/off (wireless)
- Dim up/down (wireless)
- LED status indicator light
- 4-Button may be personalized
- Mounts in any standard wall box

### **Product Description**

PSC-DM-WS-400-BLE-CB Bluetooth mesh dimmers provide automatic lighting control for a variety of indoor applications. They can replace any standard single-pole wall switch. 4-Button can be used for On/Off, dimming, scenes and color tuning controls. The configurations of each button can be personalized at the field.