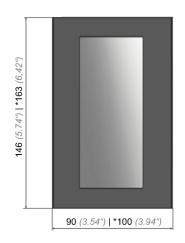

|
| Cable entry           | rear entry, breaking points bottom, drill mark top                                                                                                             |
| Connection electrical | tool-free mountable spring terminal, max. 1,5 mm²                                                                                                              |
| Ambient condition     | 0+50 °C, max. 85% non-condensing                                                                                                                               |
| Mounting              | surface mounted on flush-mounting box ( $\emptyset$ =60 mm) or to be mounted flat onto the surface using screws, base part can be mounted and wired separately |

#### » DIMENSIONS MM (IN.)









<sup>\*</sup> Thanos Evo Design Dimensions