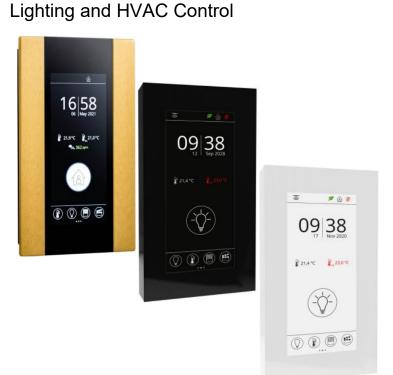

### Features & Benefits:

- 4.8 inch touch screen
- Preloaded with Control and Programming **Application**
- Secure anti-theft wall bracket
- Also can act as BACnet Gateway
- Both Lighting and HVAC control from same screen

### **Product Description**

The touch screen comes preloaded the the Casambi control application. Different levels of permissions can be set to allow users to activate scenes or adjust programming.

## Wall Mounted Touch Screen Interface

Created by

Lighting and HVAC Control

Powered By CASAMBI

| Measuring values      | temperature, optional humidity   CO2   VOC                                                                                                                     |
|-----------------------|----------------------------------------------------------------------------------------------------------------------------------------------------------------|
| Network technology    | RS485 BACnet, Fail-safe Biasing required                                                                                                                       |
|                       | Casambi (Evolution) 2,4 GHz                                                                                                                                    |
| Power supply          | 24 V = $(\pm 10\%)$ or 24 V ~ $(\pm 10\%)$ SELV<br>With alternating voltage, the correct polarity must be ensured. <sup>1</sup>                                |
| Power consumption     | typ. 2,5 W (24 V =)   5 VA (24 V ~) <sup>2</sup>                                                                                                               |
| Measuring range temp  | -50+50 °C   0+50 °C   -15+35   -20+80 °C, Standardeinstellung: 0+50 °C, optional parametrierbar über Thermokon NOVOSapp oder BUS                               |
| Accuracy temperature  | ±0,5K (typ. at 21 °C)                                                                                                                                          |
| Inputs                | 1x input for floating contact                                                                                                                                  |
| Control functions KNX | occupancy signalling, blinds UP/DOWN/SET, setup scenarios, fan stages, setpoint, ECO function, measured value display & history                                |
| Casambi functions     | light ON/OFF/DIM, colour temperature, colour control RGBW, setup scenarios                                                                                     |
| Display               | TFT 4,8", 1120x480 px, capacitive touch technology                                                                                                             |
| Enclosure             | PC V0 and glass, Design surface glass, white or black                                                                                                          |
| Protection            | IP30 according to DIN EN 60529                                                                                                                                 |
| Cable entry           | rear entry, breaking points bottom, drill mark top                                                                                                             |
| Connection electrical | tool-free mountable spring terminal, max. 1,5 mm²                                                                                                              |
| Ambient condition     | 0+50 °C, max. 85% non-condensing                                                                                                                               |
| Mounting              | surface mounted on flush-mounting box ( $\emptyset$ =60 mm) or to be mounted flat onto the surface using screws, base part can be mounted and wired separately |