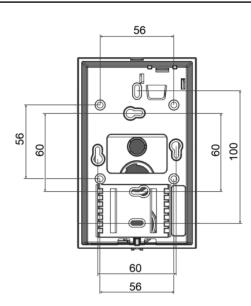

## Wall Mounted Touch Screen Interface

Created by

Lighting and HVAC Control

Powered By CASAMBI

| Measuring values      | temperature, optional humidity   CO2   VOC                                                                                                                     |
|-----------------------|----------------------------------------------------------------------------------------------------------------------------------------------------------------|
| Network technology    | RS485 BACnet, Fail-safe Biasing required                                                                                                                       |
|                       | Casambi (Evolution) 2,4 GHz                                                                                                                                    |
| Power supply          | 24 V = $(\pm 10\%)$ or 24 V ~ $(\pm 10\%)$ SELV<br>With alternating voltage, the correct polarity must be ensured. <sup>1</sup>                                |
| Power consumption     | typ. 2,5 W (24 V =)   5 VA (24 V ~) <sup>2</sup>                                                                                                               |
| Measuring range temp  | -50+50 °C   0+50 °C   -15+35   -20+80 °C, Standardeinstellung: 0+50 °C, optional parametrierbar über Thermokon NOVOSapp oder BUS                               |
| Accuracy temperature  | ±0,5K (typ. at 21 °C)                                                                                                                                          |
| Inputs                | 1x input for floating contact                                                                                                                                  |
| Control functions KNX | occupancy signalling, blinds UP/DOWN/SET, setup scenarios, fan stages, setpoint, ECO function, measured value display & history                                |
| Casambi functions     | light ON/OFF/DIM, colour temperature, colour control RGBW, setup scenarios                                                                                     |
| Display               | TFT 4,8", 1120x480 px, capacitive touch technology                                                                                                             |
| Enclosure             | PC V0 and glass, Design surface glass, white or black                                                                                                          |
| Protection            | IP30 according to DIN EN 60529                                                                                                                                 |
| Cable entry           | rear entry, breaking points bottom, drill mark top                                                                                                             |
| Connection electrical | tool-free mountable spring terminal, max. 1,5 mm²                                                                                                              |
| Ambient condition     | 0+50 °C, max. 85% non-condensing                                                                                                                               |
| Mounting              | surface mounted on flush-mounting box ( $\emptyset$ =60 mm) or to be mounted flat onto the surface using screws, base part can be mounted and wired separately |