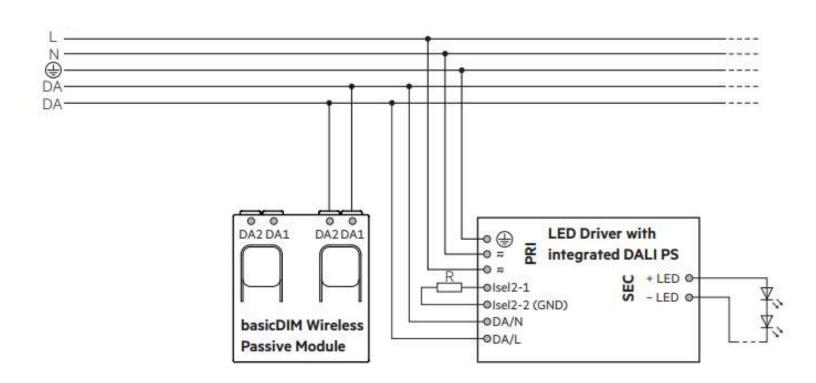

### **Product Description**

The basicDIM Wireless Passive module is a Bluetooth DALI controller. The module is powered by the DALI bus - no additional mains supply is needed. Typical use cases for the basicDIM Wireless Passive module are to act as a DALI to Bluetooth gateway for an existing DALI network, or to be connected to a DALI sensor, or to be used directly with a DALI controlled LED Driver with an integrated or external DALI power supply.