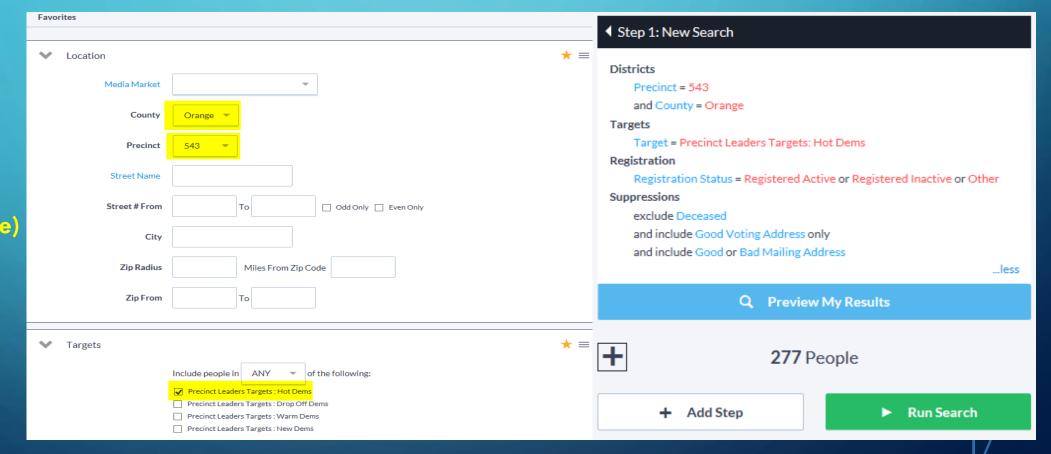

#### **CUT TURF**

#### Create Vertexes from one point to the next and complete the polygon

#### **CREATE POLYGONS**

۲

- Cut Turf Save & Finish Save Click on the map to start drawing Turf. Edit by dragging Turf boundaries ٨ 5 WRYVILLE RD CURRYVILLE RD + CR 419 Charles H. Bronson State Forest -MCCULLOCH RD ۵ Legend Econlockhatchee Sandhills Conservation • Unassigned (0/0) University of Central Florida LAN PICKETT R Selected (0/0) Area • Turf 1 (19/15) LAKE PICKETT RD • Turf 2 (67/54) • Turf 3 (79/62) • Turf 4 (38/31) E COLONIAI Alafava • Turf 5 (51/42) Cilovoja. 88 • Turf 6 (17/14) 000 Christmas Creek Preserve
- **Divide the** • Homes by Turfs.
- Assign your team Turfs
- Save & • Finish

#### **SAVE TURFS**

• Create a new folder. Add current year to the name.

#### Save My Map Region

| Folder*       | 543 OCDEC PL     | New Folder |
|---------------|------------------|------------|
| Region Name * | 543 Precinct Hot |            |
| Description   |                  |            |