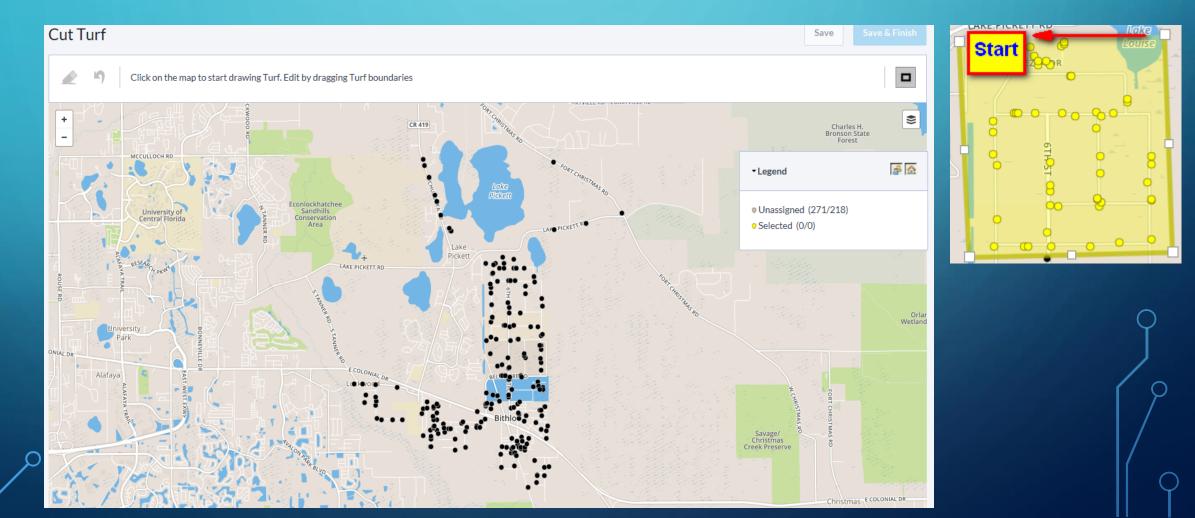

#### **CUT TURF**

#### Create Vertexes from one point to the next and complete the polygon

#### **CREATE POLYGONS**

۲

- Cut Turf Save & Finish Save Click on the map to start drawing Turf. Edit by dragging Turf boundaries ٨ 5 WRYVILLE RD CURRYVILLE RD + CR 419 Charles H. Bronson State Forest -MCCULLOCH RD ۵ Legend Econlockhatchee Sandhills Conservation • Unassigned (0/0) University of Central Florida LAN PICKETT R Selected (0/0) Area • Turf 1 (19/15) LAKE PICKETT RD • Turf 2 (67/54) • Turf 3 (79/62) • Turf 4 (38/31) E COLONIAI Alafava • Turf 5 (51/42) Cilovoja. 88 • Turf 6 (17/14) 000 Christmas Creek Preserve
- **Divide the** • Homes by Turfs.
- Assign your team Turfs
- Save & • Finish