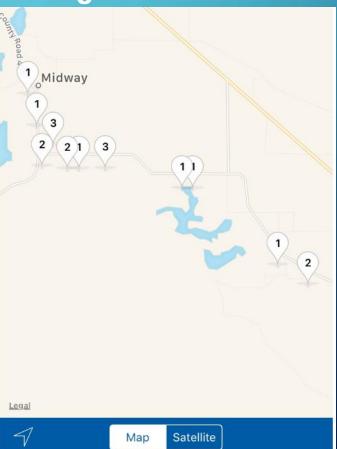

The number of circles indicate number of people.

• Voted Sign

117 Linda St Macclenny, FL 32063



VOTED

#### PEOPLE

• Selecting "People" will show you an alphabetical list of voters.

| VIEW LIST BY        | А                         |   |                  |
|---------------------|---------------------------|---|------------------|
| A Households        | Bruktawit S Abera<br>31 F | > | A<br>B<br>C<br>D |
| 🎎 People            |                           |   | E<br>F           |
| 🕅 Мар               | Andrew K Accola<br>28 M   | > | G<br>H<br>J      |
| LIST 16163913-20363 | Daniah T <b>Al-Midfa</b>  |   | K<br>L<br>M      |
| ■ List Details      | 25 U                      | > | N<br>O<br>P      |



## • Selecting "Map" will show you a street view of the doors you are knocking.





## **FILTERING**

• Filter by Street Number or Contact Result.

4899 NE County Road 354 Mayo, FL 32066

 $\supset$ 

5533 NE County Road 354 Mayo EL 32066

 $\bigtriangledown$ 

| Filter this List         |     |      |  |  |  |
|--------------------------|-----|------|--|--|--|
| FILTER BY STREET NUMBER  |     |      |  |  |  |
| All                      | Odd | Even |  |  |  |
| FILTER BY CONTACT RESULT |     |      |  |  |  |
| Not Contacted            |     |      |  |  |  |
| Not Home                 |     |      |  |  |  |
| Inaccessible             |     |      |  |  |  |
| Done                     |     |      |  |  |  |

## SCRIPT, SURVEY QUESTIONS

. . .

 Click on a specific resident to see the script, survey questions, and collect data.

| Script