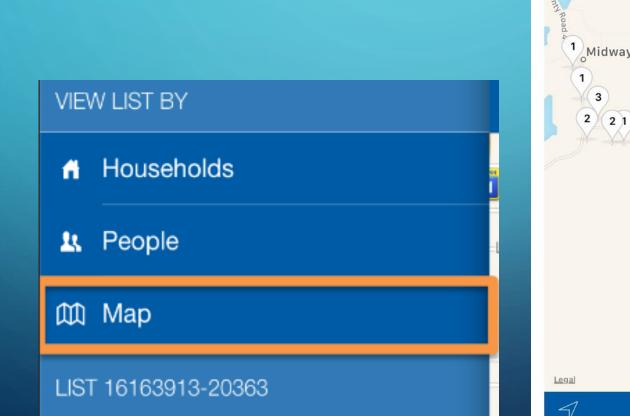

#### **VIEWS & OPTIONS**

• On the default screen, you can press the three lines in the left hand corner to choose different views & options.

| ●●●○○ AT&T LTE 3:03 PM                        | o 79% 📑 |
|-----------------------------------------------|---------|
| Q Search by street                            |         |
| А                                             |         |
| <b>45 Albert St S</b><br>Saint Paul, MN 55105 | >       |
| II 3 👪 4 🔿 🔿 🔿 🔿                              |         |

## • Selecting "Map" will show you a street view of the doors you are knocking.