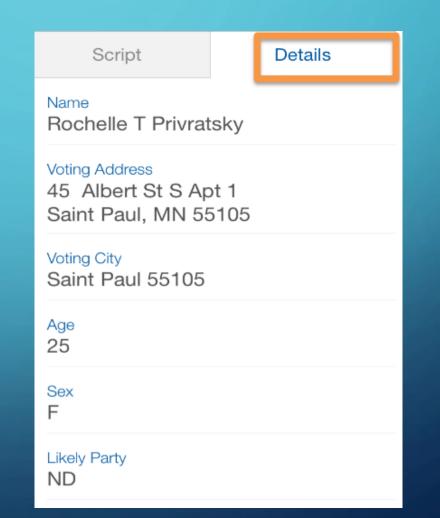

## SCRIPT, SURVEY QUESTIONS

. . .

 Click on a specific resident to see the script, survey questions, and collect data.

| Script                                                                                                                                       | Details             |  |  |  |  |
|----------------------------------------------------------------------------------------------------------------------------------------------|---------------------|--|--|--|--|
| Were you able to con this person?                                                                                                            | tact N Y            |  |  |  |  |
| Hi, my name is<br>you today?                                                                                                                 | How are             |  |  |  |  |
| Will you vote in the upcoming election?                                                                                                      |                     |  |  |  |  |
| Vote Probability                                                                                                                             | Yes >               |  |  |  |  |
| Can we count on you t<br>for Governor?                                                                                                       | to vote for Ms. XYZ |  |  |  |  |
| Support XYZ                                                                                                                                  | >                   |  |  |  |  |
| As governor Ms. XYZ will be a strong<br>advocate for families and the working class.<br>What issues concern you most this election<br>cycle? |                     |  |  |  |  |
| Healthcare                                                                                                                                   | N                   |  |  |  |  |

#### **VOTER DETAILS**

 Select the details tab at the top of the screen to see more information about a voter.