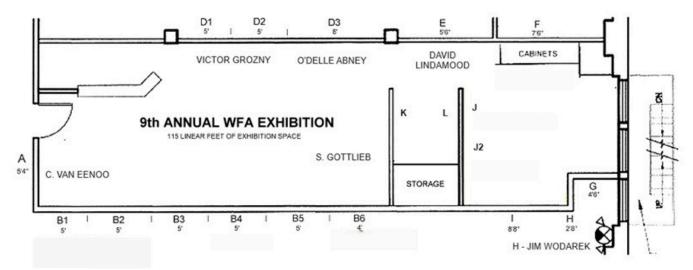

| EXHIBITION SCHEDULE OF AVAILABLE SPACES & ADMINISTRATIVE FEES  To participate, email: info@odelleabney.com |         |           |            |           |
|------------------------------------------------------------------------------------------------------------|---------|-----------|------------|-----------|
| ARTIST                                                                                                     | WALL    | SPACE     | WALL PRICE | OPEN      |
| CEDRIC VAN EENOO                                                                                           | Α       | 5.6 feet  |            |           |
|                                                                                                            | B1      | 5 feet    |            | AVAILABLE |
|                                                                                                            | B2      | 5 feet    |            | AVAILABLE |
|                                                                                                            | В3      | 5 feet    |            | AVAILABLE |
|                                                                                                            | B4      | 5 feet    |            | AVAILABLE |
|                                                                                                            | B5      | 5 feet    |            | AVAILABLE |
|                                                                                                            | B6      | 4 feet    |            | AVAILABLE |
| SANDRA GOTTLIEB                                                                                            | С       | 10.6 feet |            |           |
| VICTOR GROZNY                                                                                              | D1 & D2 | 5 feet    |            |           |
| O'DELLE ABNEY                                                                                              | D3      | 8 feet    |            |           |
| DAVID LINDAMOOD                                                                                            | Е       | 5.6 feet  |            |           |
|                                                                                                            | F       | 7.6 feet  |            | AVAILABLE |
| JIM WODAREK                                                                                                | Н       | 2.8 feet  |            |           |
|                                                                                                            | J1      | 5.3 feet  |            | AVAILABLE |
|                                                                                                            | J2      | 5.3 feet  |            | AVAILABLE |
|                                                                                                            | G       | 4.6 feet  |            | AVAILABLE |
|                                                                                                            | I       | 8.8 feet  |            | AVAILABLE |
|                                                                                                            | K       | 6 feet    |            | AVAILABLE |
|                                                                                                            | L       | 6 feet    |            | AVAILABLE |
|                                                                                                            |         |           |            |           |